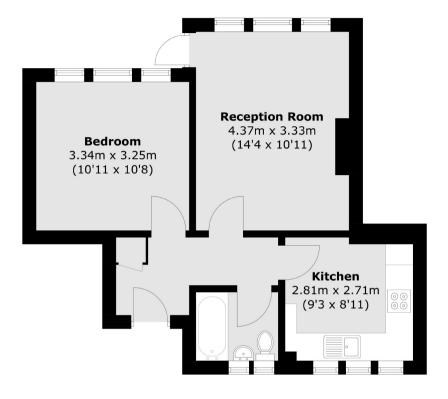

Total area (approx.): 42.7 sq. m (459.6 sq. ft)

Energy Rating: We aim to make our particulars both accurate and reliable. However they are not guaranteed; nor do they form part of an offer or contract. If you require clarification on any points then please contact us, especially if you are travelling some distance to view. Please note that appliances and heating systems have not been tested and therefore no warranties can be given as to their good working order.