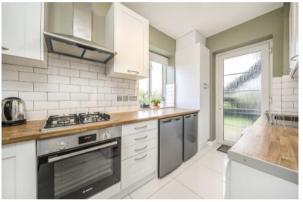

## **KEY FEATURES**

- · Two Double Bedrooms
- · Spacious Reception Room
- Modern Fitted Kitchen
- · Share of freehold
- · No Forward Chain
- · Communal Gardens

Total area (approx.): 58.4 sq. m (628.6 sq. ft)