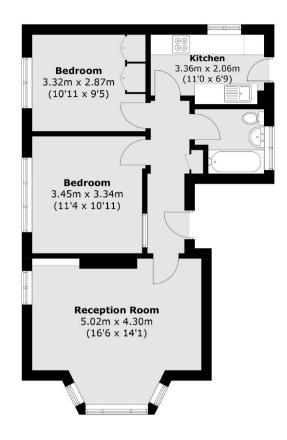

## **KEY FEATURES**

- · Two Double Bedrooms
- · Spacious Reception Room
- Modern Fitted Kitchen
- · Share of freehold
- · No Forward Chain
- · Communal Gardens

Total area (approx.): 58.4 sq. m (628.6 sq. ft)