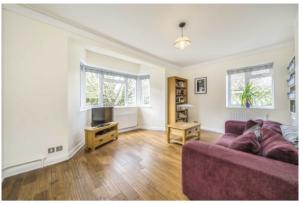

## SHEEN COURT, RICHMOND, TW10

ASKING PRICE: £525,000

A bright and spacious two bedroom mansion block apartment located on the first floor of the popular Sheen Court development. The property is offered with a share of freehold, benefits from low service charge costs and no forward chain. The property also benefits from the hot water and heating included in the service charge.

## **KEY FEATURES**

- · Two Double Bedrooms
- · Spacious Reception Room
- Modern Fitted Kitchen
- · Share of freehold
- · No Forward Chain
- · Communal Gardens

Total area (approx.): 58.4 sq. m (628.6 sq. ft)