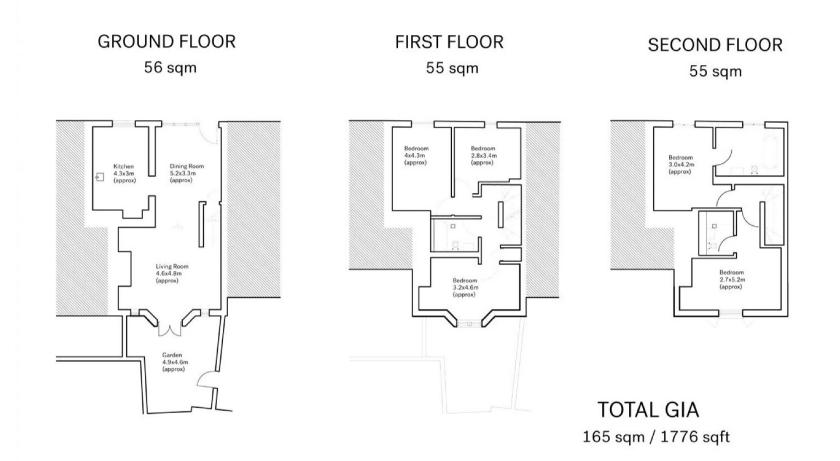

## HIGH STREET HAMPTON WICK, KT1

ASKING PRICE: £3,395 PCM

This stunning house located in Hampton Wick boasts a whole host of features ideal for a family. With its own private courtyard garden, this property is split over three floors and provides five double bedrooms and spacious living accommodation throughout. Located within this secure mews and only moments walking distance of Bushy Park, Hampton Wick Town Centre, the River Thames and Kingston Town Centre.

### **KEY FEATURES**

- Five Bedrooms
- Three Bathrooms
- Grade II Listed Building Excellent Location
- Courtyard Garden
- Unfurnished