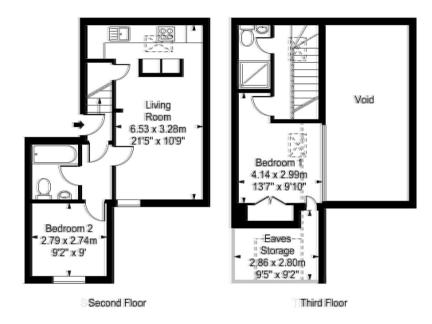

## St. Nicholas House

Approx. Gross Internal Area

70 Sq M - 755 Sq Ft

(Including Eaves Storage & Excluding Void)
Eaves Storage
7 Sq M - 77 Sq Ft

Key:

Every attempti is made to assure accuracy, hovever measurements are approximate and for illustrative purposes only. Not to scale.

Floor plan by www.frameworkphotos.co.uk

Energy Rating: We aim to make our particulars both accurate and reliable. However they are not guaranteed; nor do they form part of an offer or contract. If you require clarification on any points then please contact us, especially if you are travelling some distance to view. Please note that appliances and heating systems have not been tested and therefore no warranties can be given as to their good working order.