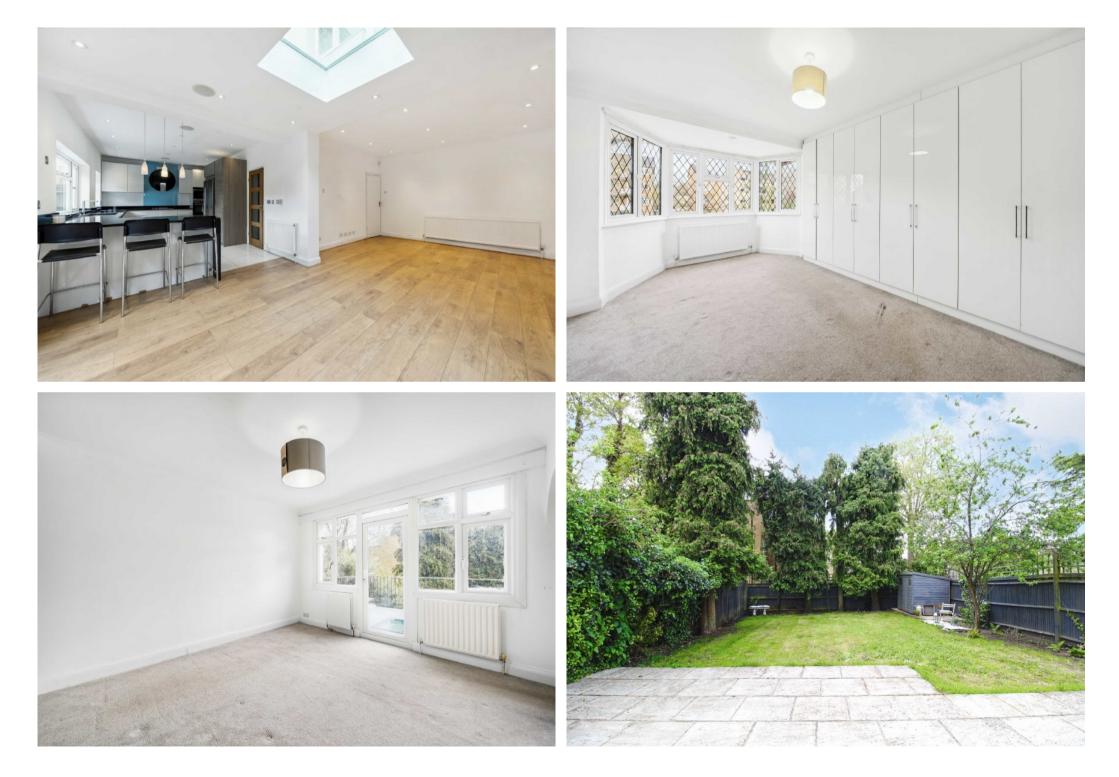

## UPPER TEDDINGTON ROAD HAMPTON WICK, KT1

ASKING PRICE: £4,995 PCM

A beautifully presented family house, providing versatile accommodation and ideal for a family or professional couple. The open plan kitchen extends out to a low maintenance garden, perfect for entertaining guests.

### **KEY FEATURES**

- Detached House
- West Facing Garden
- Open Plan Kitchen
- Three Bathrooms
- Off Street Parking

Ground Floor

Terrace area (approx.) 12.20 sq. m (2,070 sq. h)

Energy Rating: . We aim to make our particulars both accurate and reliable. However they are not guaranteed; nor do they form part of an offer or contract. If you require clarification on any points then please contact us, especially if you are travelling some distance to view. Please note that appliances and heating systems have not been tested and therefore no warranties can be given as to their good working order.