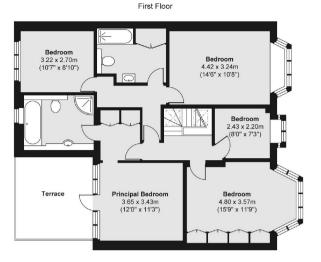

### **KEY FEATURES**

- Detached House
- West Facing Garden
- Open Plan Kitchen
- Three Bathrooms
- Off Street Parking

Ground Floor

Terrace area (approx.) 12.20 sq. m (2,070 sq. h)

Energy Rating: . We aim to make our particulars both accurate and reliable. However they are not guaranteed; nor do they form part of an offer or contract. If you require clarification on any points then please contact us, especially if you are travelling some distance to view. Please note that appliances and heating systems have not been tested and therefore no warranties can be given as to their good working order.