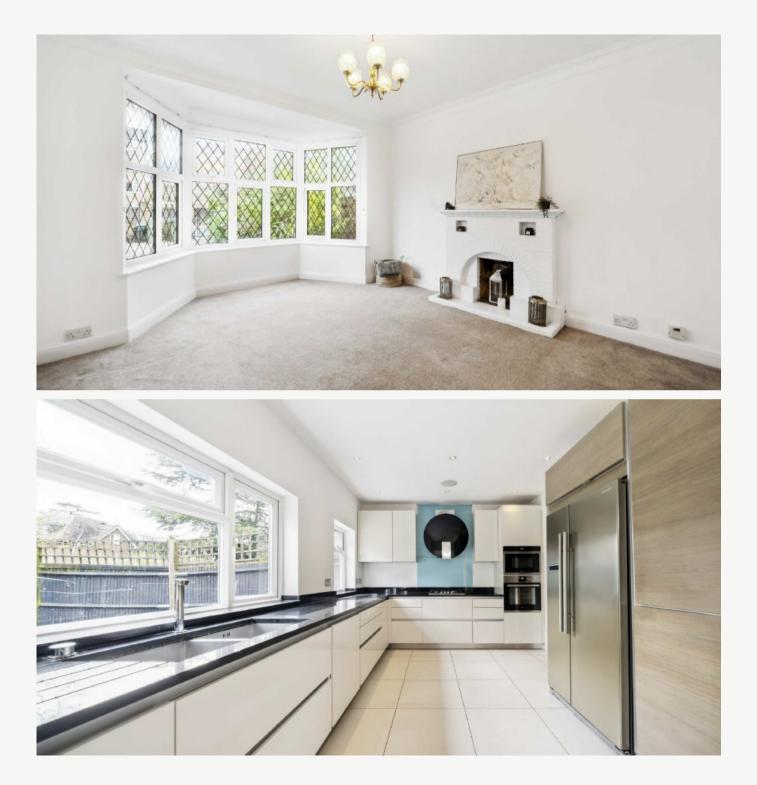

## UPPER TEDDINGTON ROAD HAMPTON WICK, KT1

ASKING PRICE: £4,995 PCM

A beautifully presented family house, providing versatile accommodation and ideal for a family or professional couple. The open plan kitchen extends out to a low maintenance garden, perfect for entertaining guests.

### **KEY FEATURES**

- Detached House
- West Facing Garden
- Open Plan Kitchen
- Three Bathrooms
- Off Street Parking

Ground Floor

Terrace area (approx.) 12.20 sq. m (2,070 sq. h)

Energy Rating: . We aim to make our particulars both accurate and reliable. However they are not guaranteed; nor do they form part of an offer or contract. If you require clarification on any points then please contact us, especially if you are travelling some distance to view. Please note that appliances and heating systems have not been tested and therefore no warranties can be given as to their good working order.