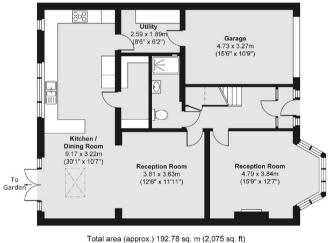

### **KEY FEATURES**

- Detached House
- West Facing Garden
- Open Plan Kitchen
- Three Bathrooms
- Off Street Parking

Ground Floor

Terrace area (approx.) 12.20 sq. m (2,070 sq. h)

Energy Rating: . We aim to make our particulars both accurate and reliable. However they are not guaranteed; nor do they form part of an offer or contract. If you require clarification on any points then please contact us, especially if you are travelling some distance to view. Please note that appliances and heating systems have not been tested and therefore no warranties can be given as to their good working order.