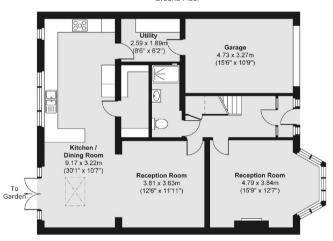

## Ground Floor

Total area (approx.) 192.78 sq. m (2,075 sq. ft) Terrace area (approx.) 12.20 sq. m (131 sq. ft)

Energy Rating: We aim to make our particulars both accurate and reliable. However they are not guaranteed; nor do they form part of an offer or contract. If you require clarification on any points then please contact us, especially if you are travelling some distance to view. Please note that appliances and heating systems have not been tested and therefore no warranties can be given as to their good working order.