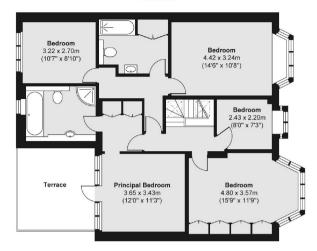

## First Floor

## Ground Floor

Total area (approx.) 192.78 sq. m (2,075 sq. ft) Terrace area (approx.) 12.20 sq. m (131 sq. ft)

Energy Rating: We aim to make our particulars both accurate and reliable. However they are not guaranteed; nor do they form part of an offer or contract. If you require clarification on any points then please contact us, especially if you are travelling some distance to view. Please note that appliances and heating systems have not been tested and therefore no warranties can be given as to their good working order.