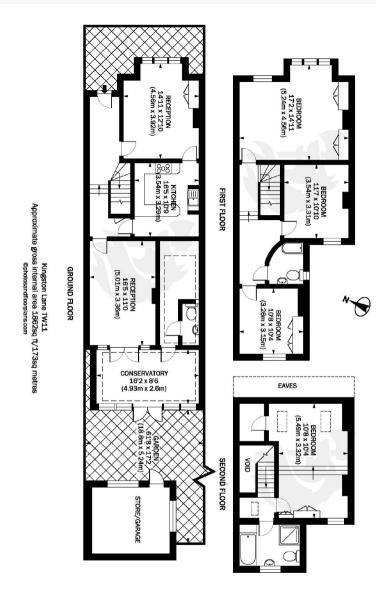

## **KEY FEATURES**

- · Four Bedrooms
- Three Reception Rooms
- Garage
- Two Bathrooms
- Central Location
- · Great Schools Nearby

Energy Rating: We aim to make our particulars both accurate and reliable. However they are not guaranteed; nor do they form part of an offer or contract. If you require clarification on any points then please contact us, especially if you are travelling some distance to view. Please note that appliances and heating systems have not been tested and therefore no warranties can be given as to their good working order.