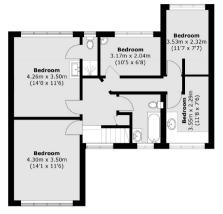

## **KEY FEATURES**

- 100 Ft West Facing Garden
- Five Double Bedrooms
- · Three Bathrooms
- · Off Street Parking
- Electric Car Charger
- Parquet Flooring

First Floor

**Ground Floor** 

Total area (approx.): 171.0 sq. m (1,840.6 sq. ft)