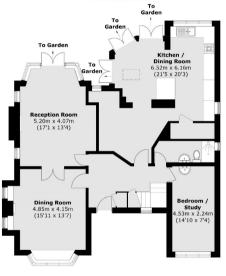

## **KEY FEATURES**

- 100 Ft West Facing Garden
- Five Double Bedrooms
- · Three Bathrooms
- · Off Street Parking
- Electric Car Charger
- Parquet Flooring

First Floor

**Ground Floor** 

Total area (approx.): 171.0 sq. m (1,840.6 sq. ft)