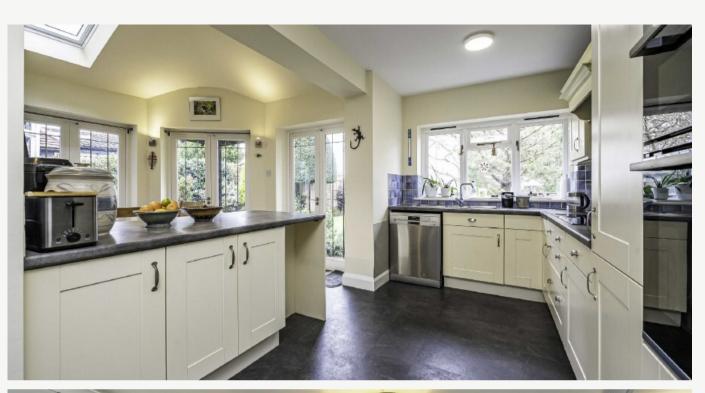

On the ground floor you will find a large entrance hall, open plan kitchen, two reception rooms, one with an open fireplace and exposed beams. The other reception, at the rear of the house features a log burner and original french doors leading out onto the garden patio. There is also a shower room down stairs and the garage has been converted into an office. On the second floor there are five bedrooms. The master has an en-suite shower room and there is also a family bathroom.