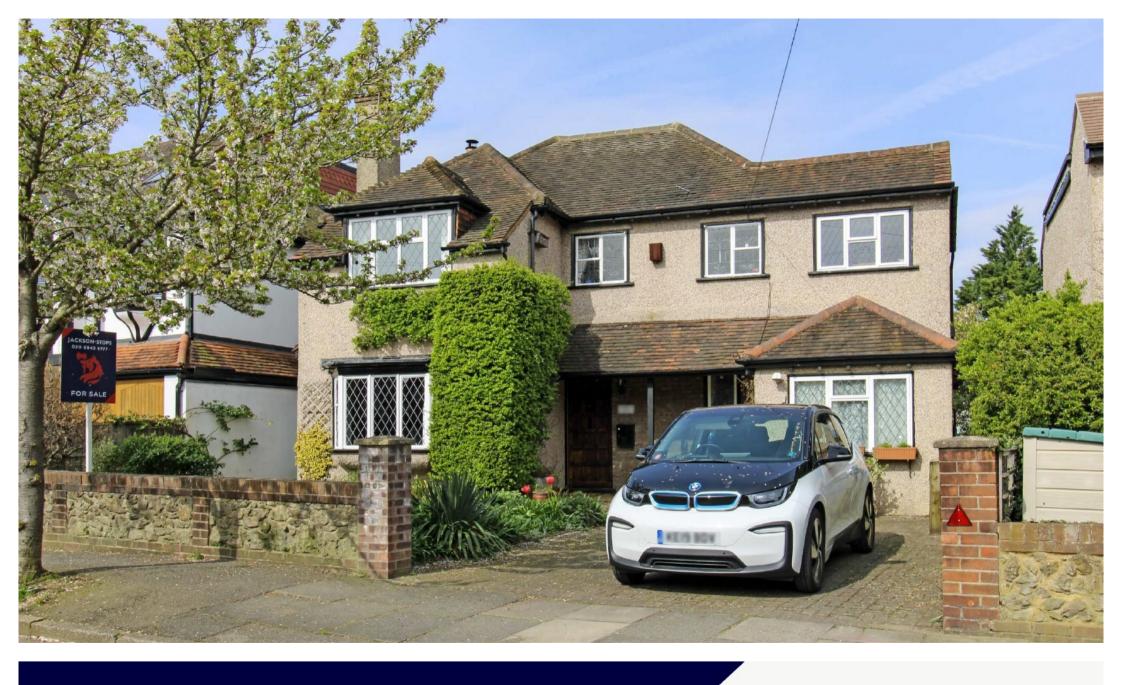

## ST. WINIFREDS ROAD TEDDINGTON, TW11

**ASKING PRICE: £1,850,000** 

This fantastic 1930s detached house is new to the market. The house holds a lot of its original features but also has been updated in places and is in great condition throughout. The property benefits from a very large west facing garden at the rear and off street parking for multiple cars at the front. The property is bright throughout and offers great potential to extend. (STP)

## **KEY FEATURES**

- 100 Ft West Facing Garden
- Five Double Bedrooms
- · Three Bathrooms
- · Off Street Parking
- Electric Car Charger
- Parquet Flooring

First Floor

**Ground Floor** 

Total area (approx.): 171.0 sq. m (1,840.6 sq. ft)