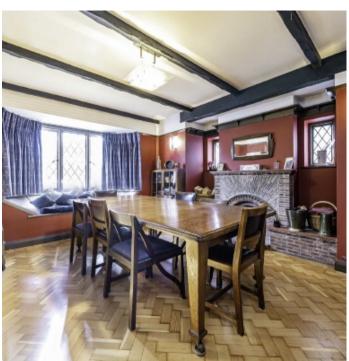

On the ground floor you will find a large entrance hall, open plan kitchen, two reception rooms, one with an open fireplace and exposed beams. The other reception, at the rear of the house features a log burner and original french doors leading out onto the garden patio. There is also a shower room down stairs and the garage has been converted into an office. On the second floor there are five bedrooms. The master has an en-suite shower room and there is also a family bathroom.