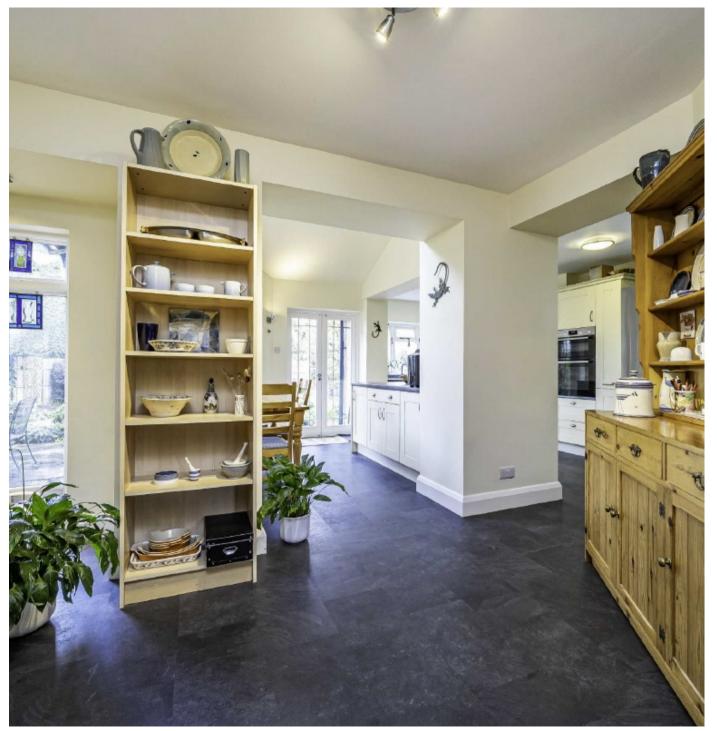

On the ground floor you will find a large entrance hall, open plan kitchen, two reception rooms, one with an open fireplace and exposed beams. The other reception, at the rear of the house features a log burner and original french doors leading out onto the garden patio. There is also a shower room down stairs and the garage has been converted into an office. On the second floor there are five bedrooms. The master has an en-suite shower room and there is also a family bathroom.