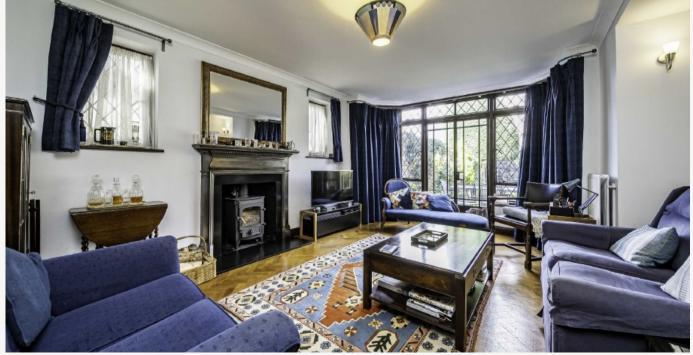

On the ground floor you will find a large entrance hall, open plan kitchen, two reception rooms, one with an open fireplace and exposed beams. The other reception, at the rear of the house features a log burner and original french doors leading out onto the garden patio. There is also a shower room down stairs and the garage has been converted into an office. On the second floor there are five bedrooms. The master has an en-suite shower room and there is also a family bathroom.