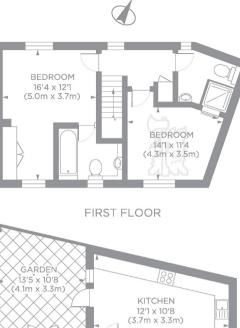

## **KEY FEATURES**

- Gated Development
- Two Bedrooms
- Eat In Kitchen
- Two Bathrooms
- Off Street Parking
- Garage

**GROUND FLOOR** 

Dells Close TW110 Gross internal area 850 sq ft/79 sq metres ©photosandfloorplans.com