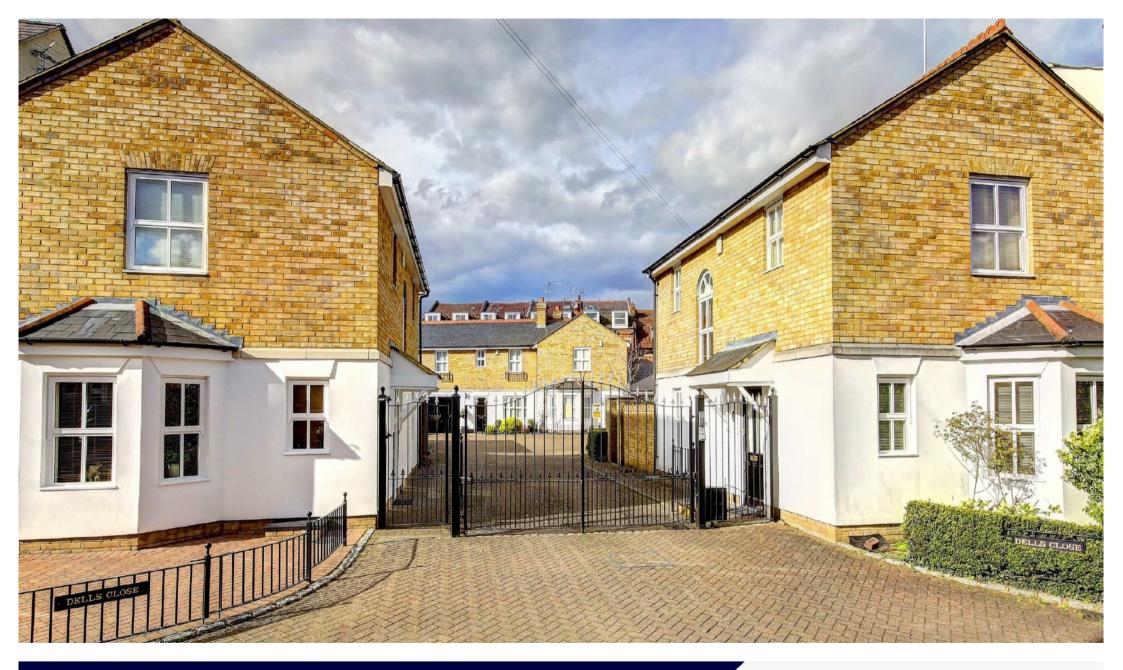

## DELLS CLOSE TEDDINGTON

## DELLS CLOSE TEDDINGTON, TW11

ASKING PRICE: £2,200 PCM

A well presented mews style cottage in a private gated development off the High Street is now ready to view. Perfect for a couple. There is off street parking and a garage. Dells Close is a turning off Broad Street where you will find excellent shopping, bars and restaurants. Royal Bushy Park, the River Thames and Teddington mainline station are all within easy reach.

## **KEY FEATURES**

- Gated Development
- Two Bedrooms
- Eat In Kitchen
- Two Bathrooms
- Off Street Parking
- Garage

**GROUND FLOOR** 

Dells Close TW110 Gross internal area 850 sq ft/79 sq metres ©photosandfloorplans.com