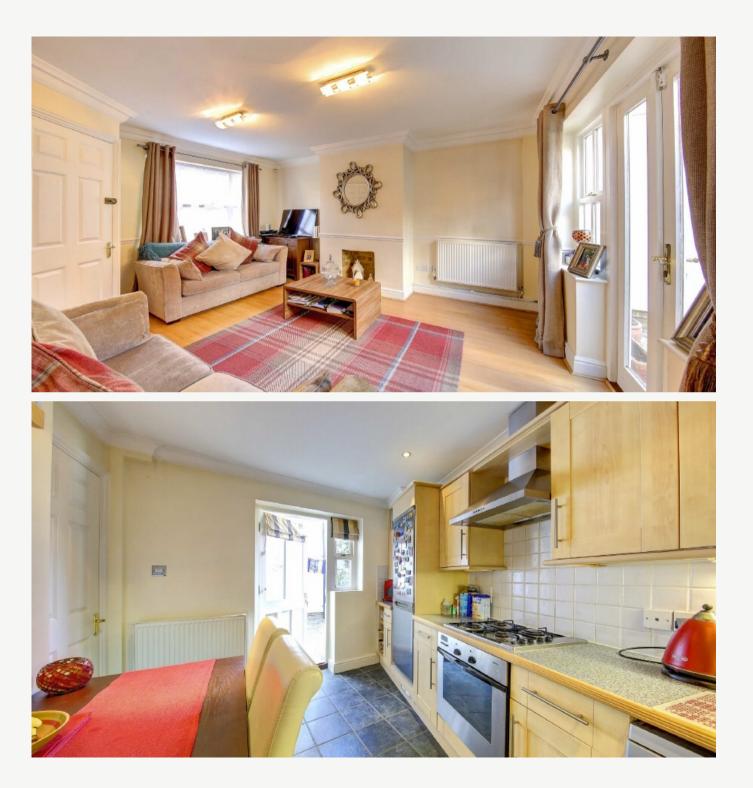

## **KEY FEATURES**

- Gated Development
- Two Bedrooms
- Eat In Kitchen
- Two Bathrooms
- Off Street Parking
- Garage

**GROUND FLOOR** 

Dells Close TW110 Gross internal area 850 sq ft/79 sq metres ©photosandfloorplans.com