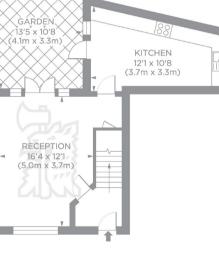

## **KEY FEATURES**

- Gated Development
- Two Bedrooms
- Eat In Kitchen
- Two Bathrooms
- Off Street Parking
- Garage

**GROUND FLOOR** 

Dells Close TW110 Gross internal area 850 sq ft/79 sq metres ©photosandfloorplans.com