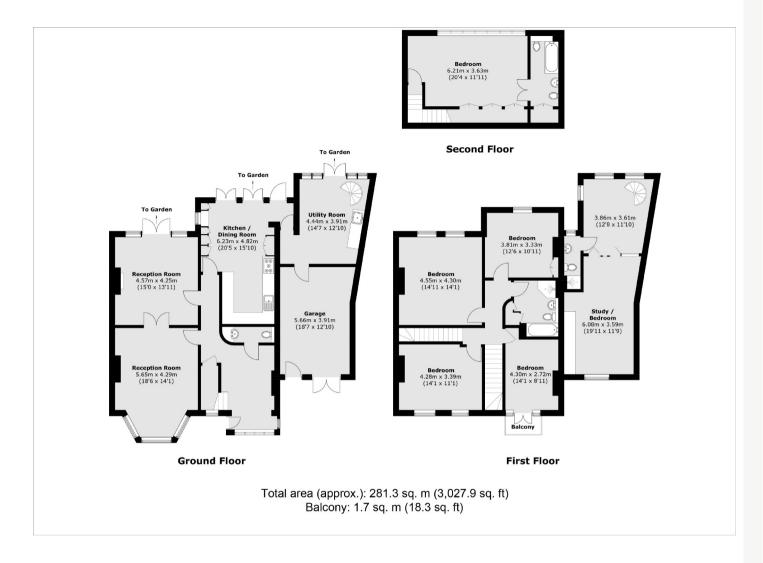

## TWICKENHAM ROAD, TEDDINGTON, TW11

**ASKING PRICE: £1,700,000** 

This large semi detached house is offered to the market with no onward chain. Deceptively large 'Arts & Crafts' semi-detached house with annex accommodation, offering 3028 sq ft of flexible living space, close to the river and a short walk from Teddington High Street.

## **KEY FEATURES**

- · Freehold House
- · Off Street Parking
- Garage
- Large Garden
- 5/6 Double Bedrooms
- Built 1920's

Energy Rating: We aim to make our particulars both accurate and reliable. However they are not guaranteed; nor do they form part of an offer or contract. If you require clarification on any points then please contact us, especially if you are travelling some distance to view. Please note that appliances and heating systems have not been tested and therefore no warranties can be given as to their good working order.