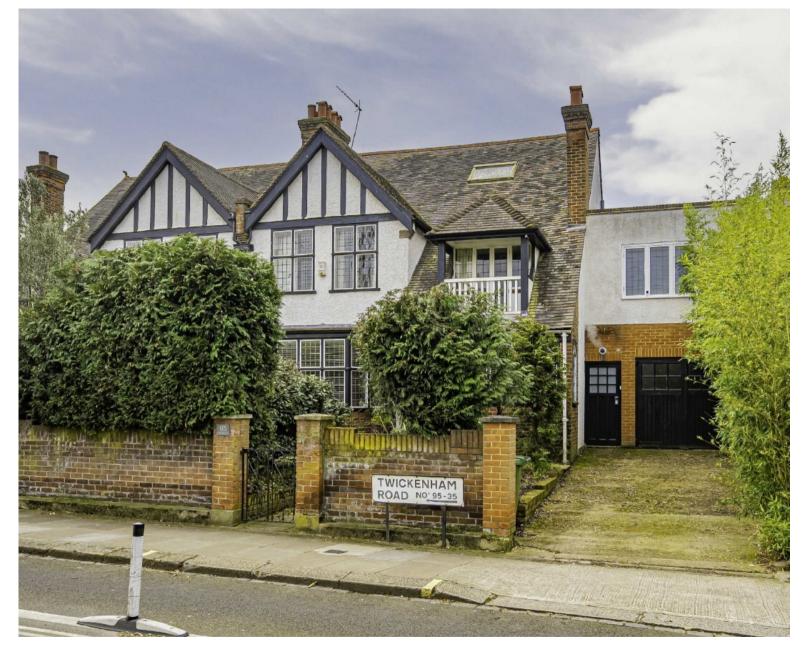

## TWICKENHAM ROAD, TEDDINGTON, TW11

**ASKING PRICE: £1,700,000** 

This large semi detached house is offered to the market with no onward chain. Deceptively large 'Arts & Crafts' semi-detached house with annex accommodation, offering 3028 sq ft of flexible living space, close to the river and a short walk from Teddington High Street.

## **KEY FEATURES**

- · Freehold House
- · Off Street Parking
- Garage
- Large Garden
- 5/6 Double Bedrooms
- Built 1920's

Energy Rating: We aim to make our particulars both accurate and reliable. However they are not guaranteed; nor do they form part of an offer or contract. If you require clarification on any points then please contact us, especially if you are travelling some distance to view. Please note that appliances and heating systems have not been tested and therefore no warranties can be given as to their good working order.