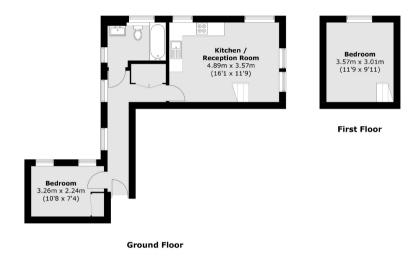

## **KEY FEATURES**

- · Chain Free
- · Low Service Charge
- Long Lease
- · Mezzanine Landing
- · Period Conversion
- Sought After Location

Total area (approx.): 47.2 sq. m (508.1 sq. ft)

Energy Rating: We aim to make our particulars both accurate and reliable. However they are not guaranteed; nor do they form part of an offer or contract. If you require clarification on any points then please contact us, especially if you are travelling some distance to view. Please note that appliances and heating systems have not been tested and therefore no warranties can be given as to their good working order.