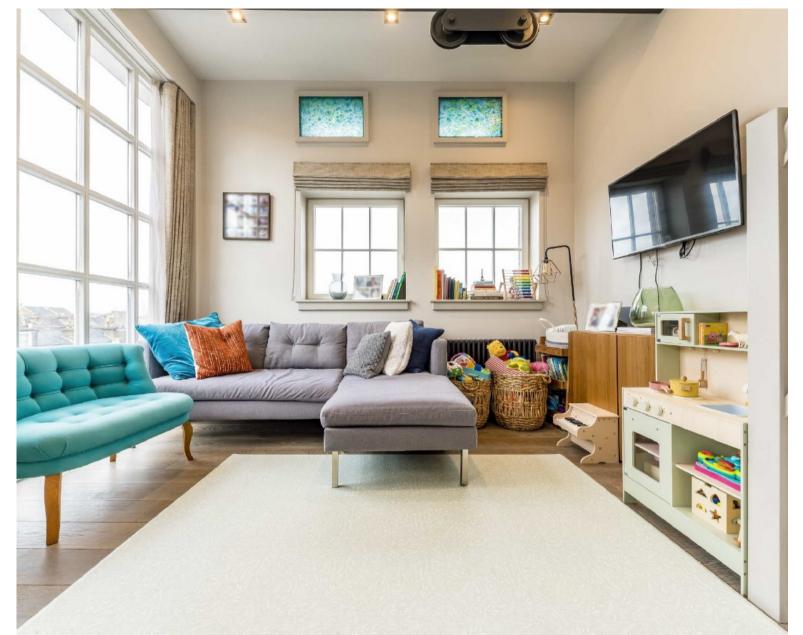

## DUNSTABLE ROAD, RICHMOND, TW9

ASKING PRICE: £500,000

OFFERS IN EXCESS OF £500,000 - A wonderfully light one bedroom apartment forming part of a stunning Mill conversion, located within easy reach of Richmond town centre. Ideal for a first time buyer or as a pier-deterre, the property has been expertly designed and finished to an exceptional standard. Situated on the second floor, the property benefits from storage space, open plan reception room with a modern kitchen and a mezzanine, master bedroom and a bathroom.

## **KEY FEATURES**

- · Chain Free
- · Low Service Charge
- Long Lease
- · Mezzanine Landing
- · Period Conversion
- Sought After Location

Total area (approx.): 47.2 sq. m (508.1 sq. ft)

Energy Rating: We aim to make our particulars both accurate and reliable. However they are not guaranteed; nor do they form part of an offer or contract. If you require clarification on any points then please contact us, especially if you are travelling some distance to view. Please note that appliances and heating systems have not been tested and therefore no warranties can be given as to their good working order.