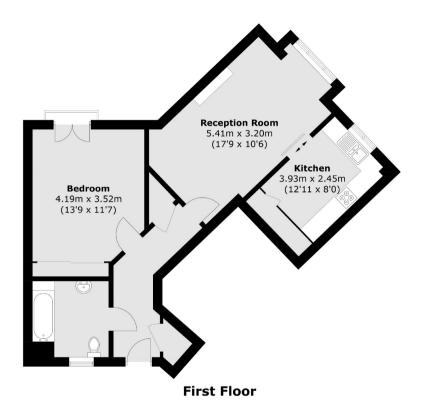

#### Total area (approx.): 62.1 sq. m (668.4 sq. ft)

Energy Rating: . We aim to make our particulars both accurate and reliable. However they are not guaranteed; nor do they form part of an offer or contract. If you require clarification on any points then please contact us, especially if you are travelling some distance to view. Please note that appliances and heating systems have not been tested and therefore no warranties can be given as to their good working order.