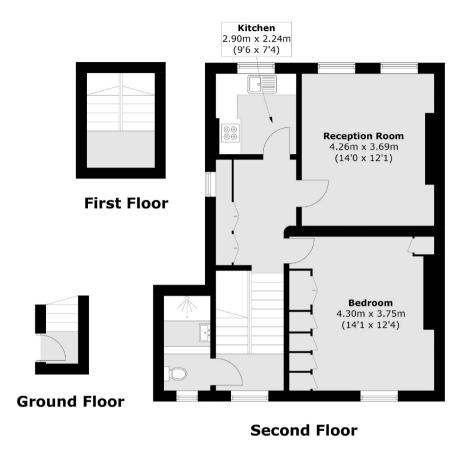

## STANLEY ROAD, TEDDINGTON, TW11

ASKING PRICE: £369,950

Spanning the entire top floor of this period building is this stunning, one bedroom split level apartment. This property offers almost 700 Sq. Ft of living space with additional benefits of a large landing, perfect for an office space, off-street parking and a share of the freehold.

## **KEY FEATURES**

- · Share Of Freehold
- · Period Conversion
- Top Floor
- · Off Street Parking
- Large landing/Office Space
- Central Location

Total area (approx.): 64.5 sq. m (694.2 sq. ft)

Energy Rating: We aim to make our particulars both accurate and reliable. However they are not guaranteed; nor do they form part of an offer or contract. If you require clarification on any points then please contact us, especially if you are travelling some distance to view. Please note that appliances and heating systems have not been tested and therefore no warranties can be given as to their good working order.