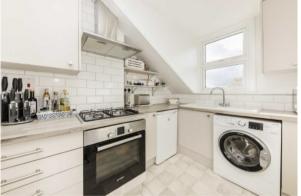

## STANLEY ROAD, TEDDINGTON, TW11

ASKING PRICE: £369,950

Spanning the entire top floor of this period building is this stunning, one bedroom split level apartment. This property offers almost 700 Sq. Ft of living space with additional benefits of a large landing, perfect for an office space, off-street parking and a share of the freehold.

## **KEY FEATURES**

- · Share Of Freehold
- · Period Conversion
- Top Floor
- · Off Street Parking
- Large landing/Office Space
- Central Location

Total area (approx.): 64.5 sq. m (694.2 sq. ft)

Energy Rating: We aim to make our particulars both accurate and reliable. However they are not guaranteed; nor do they form part of an offer or contract. If you require clarification on any points then please contact us, especially if you are travelling some distance to view. Please note that appliances and heating systems have not been tested and therefore no warranties can be given as to their good working order.