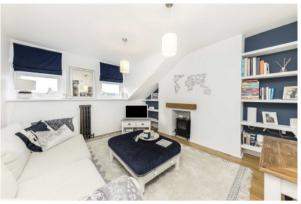

## STANLEY ROAD, TEDDINGTON, TW11

ASKING PRICE: £369,950

Spanning the entire top floor of this period building is this stunning, one bedroom split level apartment. This property offers almost 700 Sq. Ft of living space with additional benefits of a large landing, perfect for an office space, off-street parking and a share of the freehold.

## **KEY FEATURES**

- · Share Of Freehold
- · Period Conversion
- Top Floor
- · Off Street Parking
- Large landing/Office Space
- Central Location

Total area (approx.): 64.5 sq. m (694.2 sq. ft)

Energy Rating: We aim to make our particulars both accurate and reliable. However they are not guaranteed; nor do they form part of an offer or contract. If you require clarification on any points then please contact us, especially if you are travelling some distance to view. Please note that appliances and heating systems have not been tested and therefore no warranties can be given as to their good working order.