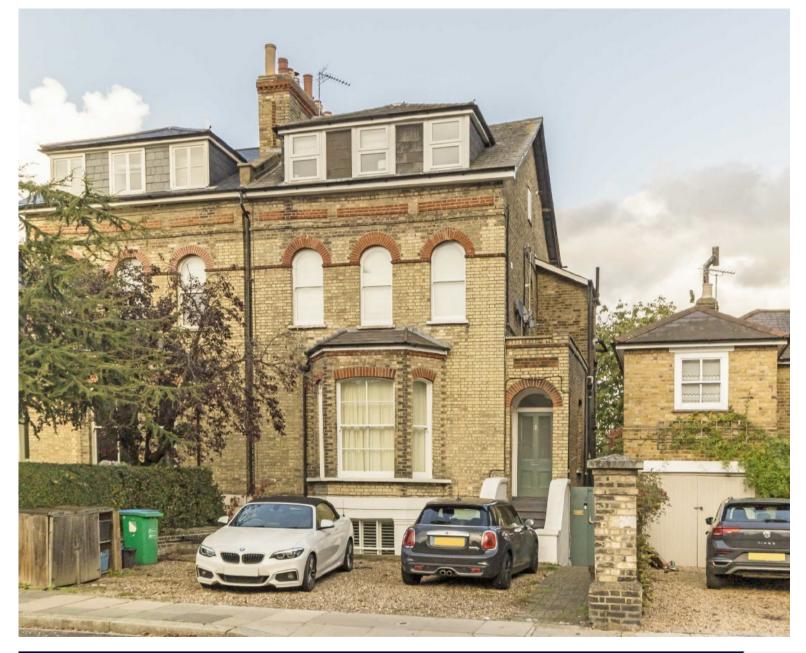

## STANLEY ROAD, TEDDINGTON, TW11

ASKING PRICE: £369,950

Spanning the entire top floor of this period building is this stunning, one bedroom split level apartment. This property offers almost 700 Sq. Ft of living space with additional benefits of a large landing, perfect for an office space, off-street parking and a share of the freehold.

## **KEY FEATURES**

- · Share Of Freehold
- · Period Conversion
- Top Floor
- · Off Street Parking
- Large landing/Office Space
- Central Location

Total area (approx.): 64.5 sq. m (694.2 sq. ft)

Energy Rating: We aim to make our particulars both accurate and reliable. However they are not guaranteed; nor do they form part of an offer or contract. If you require clarification on any points then please contact us, especially if you are travelling some distance to view. Please note that appliances and heating systems have not been tested and therefore no warranties can be given as to their good working order.