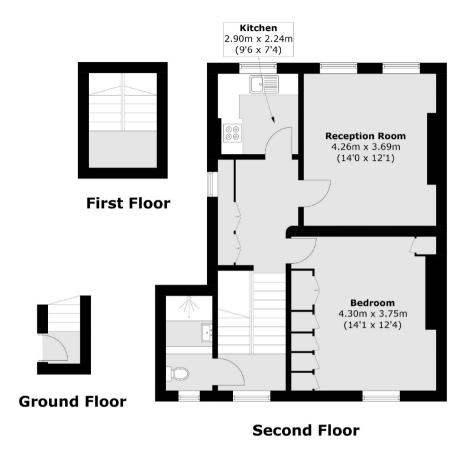

## STANLEY ROAD, TEDDINGTON, TW11

ASKING PRICE: £375,000

OFFERS IN EXCESS OF £375,000. Spanning the entire top floor of this period building is this stunning, one bedroom split level apartment. This property offers almost 700 Sq. Ft of living space with additional benefits of a large landing, perfect for an office space, off-street parking and a share of the freehold.

## **KEY FEATURES**

- · Share Of Freehold
- · Period Conversion
- Top Floor
- · Off Street Parking
- Large landing/Office Space
- Central Location

Total area (approx.): 64.5 sq. m (694.2 sq. ft)

Energy Rating: We aim to make our particulars both accurate and reliable. However they are not guaranteed; nor do they form part of an offer or contract. If you require clarification on any points then please contact us, especially if you are travelling some distance to view. Please note that appliances and heating systems have not been tested and therefore no warranties can be given as to their good working order.