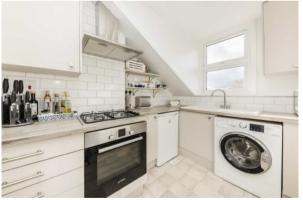

## STANLEY ROAD, TEDDINGTON, TW11

ASKING PRICE: £375,000

OFFERS IN EXCESS OF £375,000. Spanning the entire top floor of this period building is this stunning, one bedroom split level apartment. This property offers almost 700 Sq. Ft of living space with additional benefits of a large landing, perfect for an office space, off-street parking and a share of the freehold.

## **KEY FEATURES**

- · Share Of Freehold
- · Period Conversion
- Top Floor
- · Off Street Parking
- Large landing/Office Space
- Central Location

Total area (approx.): 64.5 sq. m (694.2 sq. ft)

Energy Rating: We aim to make our particulars both accurate and reliable. However they are not guaranteed; nor do they form part of an offer or contract. If you require clarification on any points then please contact us, especially if you are travelling some distance to view. Please note that appliances and heating systems have not been tested and therefore no warranties can be given as to their good working order.