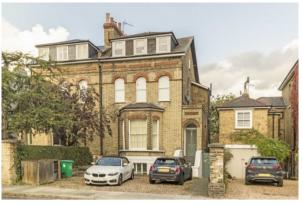

## STANLEY ROAD, TEDDINGTON, TW11

ASKING PRICE: £375,000

OFFERS IN EXCESS OF £375,000. Spanning the entire top floor of this period building is this stunning, one bedroom split level apartment. This property offers almost 700 Sq. Ft of living space with additional benefits of a large landing, perfect for an office space, off-street parking and a share of the freehold.

This property is located on Stanley Road between Fulwell Road and Winchendon Road, 0.2 miles from Fulwell mainline station and 0.6 miles from Teddington mainline station and the High Street with its many bars, shops and restaurants.