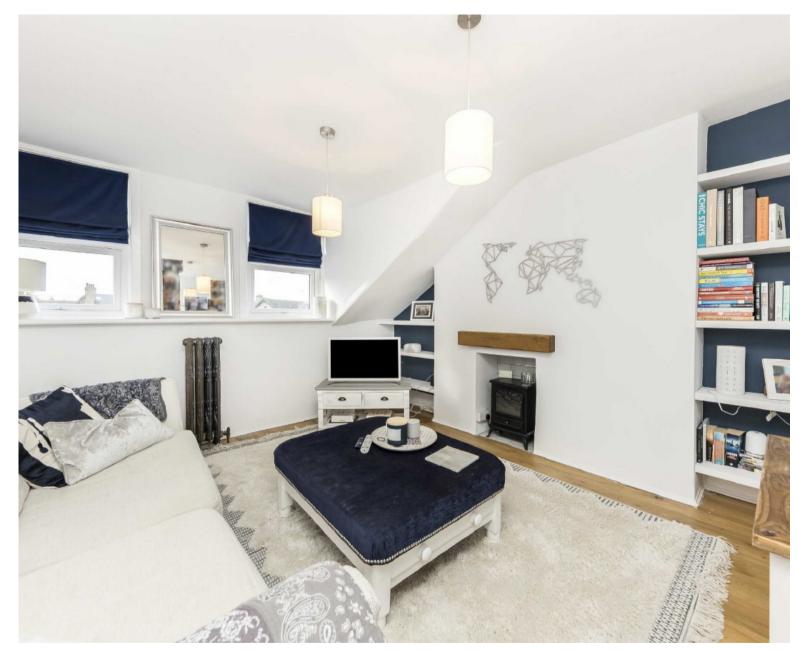

## STANLEY ROAD, TEDDINGTON, TW11

ASKING PRICE: £375,000

OFFERS IN EXCESS OF £375,000. Spanning the entire top floor of this period building is this stunning, one bedroom split level apartment. This property offers almost 700 Sq. Ft of living space with additional benefits of a large landing, perfect for an office space, off-street parking and a share of the freehold.

## **KEY FEATURES**

- · Share Of Freehold
- · Period Conversion
- Top Floor
- · Off Street Parking
- Large landing/Office Space
- Central Location

Total area (approx.): 64.5 sq. m (694.2 sq. ft)

Energy Rating: We aim to make our particulars both accurate and reliable. However they are not guaranteed; nor do they form part of an offer or contract. If you require clarification on any points then please contact us, especially if you are travelling some distance to view. Please note that appliances and heating systems have not been tested and therefore no warranties can be given as to their good working order.