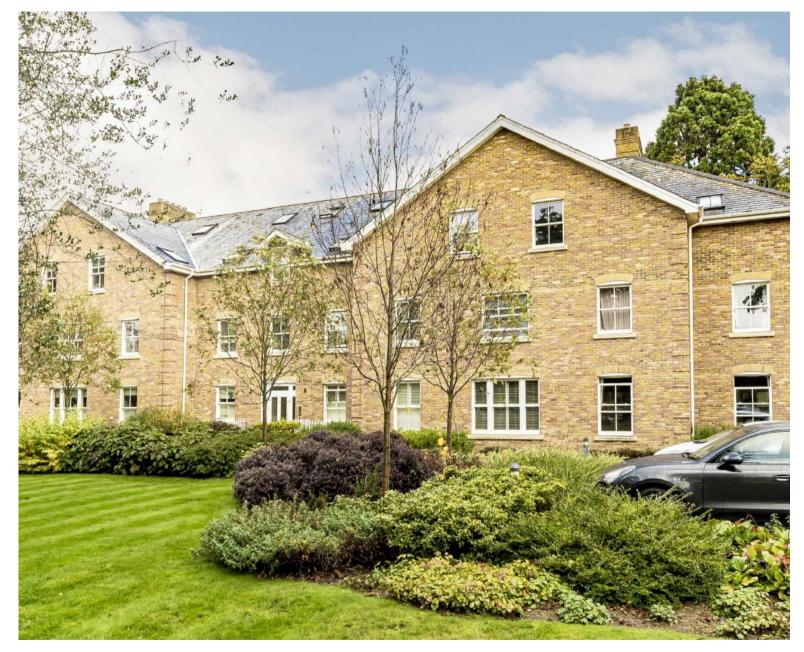

## LANGDON PARK, TEDDINGTON, TW11

ASKING PRICE: £375,000

\*OFFERS IN EXCESS OF £375,000\* A luxury one bedroom, ground floor apartment set within this prestigious gated development surrounded by mature gardens. The apartment offers just over 550 Sq.ft of living space with the added benefit of allocated parking, stunning communal gardens and a residents gymnasium.

Mary Crellin House forms part of the prestigious 'Langdon Park' development and is conveniently located within 0.5 miles of Hampton WickTrain Station and close to Teddington and Kingston town centre. The River Thames and Bushy Park are also close by.

## **KEY FEATURES**

- · Ground Floor
- Luxury Apartment
- Allocated Parking
- Residents Gymnasium
- Communal Gardens
- Gated Development