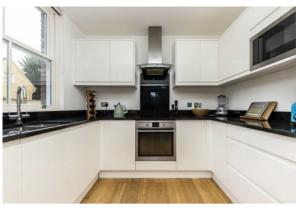

## LANGDON PARK, TEDDINGTON, TW11

ASKING PRICE: £375,000

\*OFFERS IN EXCESS OF £375,000\* A luxury one bedroom, ground floor apartment set within this prestigious gated development surrounded by mature gardens. The apartment offers just over 550 Sq.ft of living space with the added benefit of allocated parking, stunning communal gardens and a residents gymnasium.