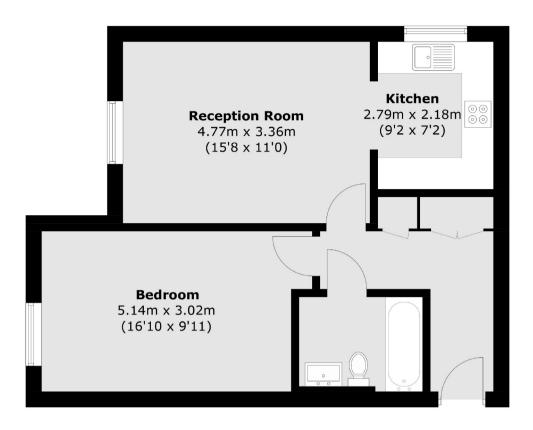

## **Ground Floor**

Total area (approx.): 51.7 sq. m (556.5 sq. ft)

Energy Rating: We aim to make our particulars both accurate and reliable. However they are not guaranteed; nor do they form part of an offer or contract. If you require clarification on any points then please contact us, especially if you are travelling some distance to view. Please note that appliances and heating systems have not been tested and therefore no warranties can be given as to their good working order.