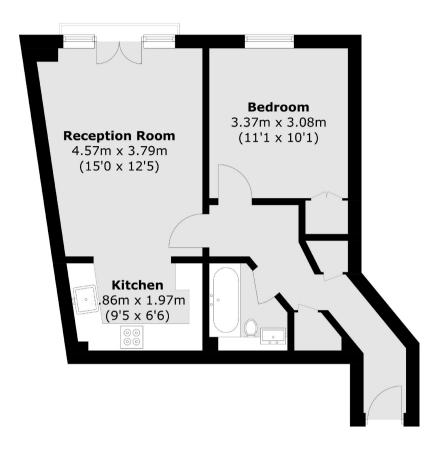

## **KEY FEATURES**

- · First Floor Flat
- Long Lease
- Low Service Charge
- Close To Amenities
- Modern Spec
- Juliette Balcony

Total area (approx.): 46.6 sq. m (501.6 sq. ft)

Energy Rating: We aim to make our particulars both accurate and reliable. However they are not guaranteed; nor do they form part of an offer or contract. If you require clarification on any points then please contact us, especially if you are travelling some distance to view. Please note that appliances and heating systems have not been tested and therefore no warranties can be given as to their good working order.