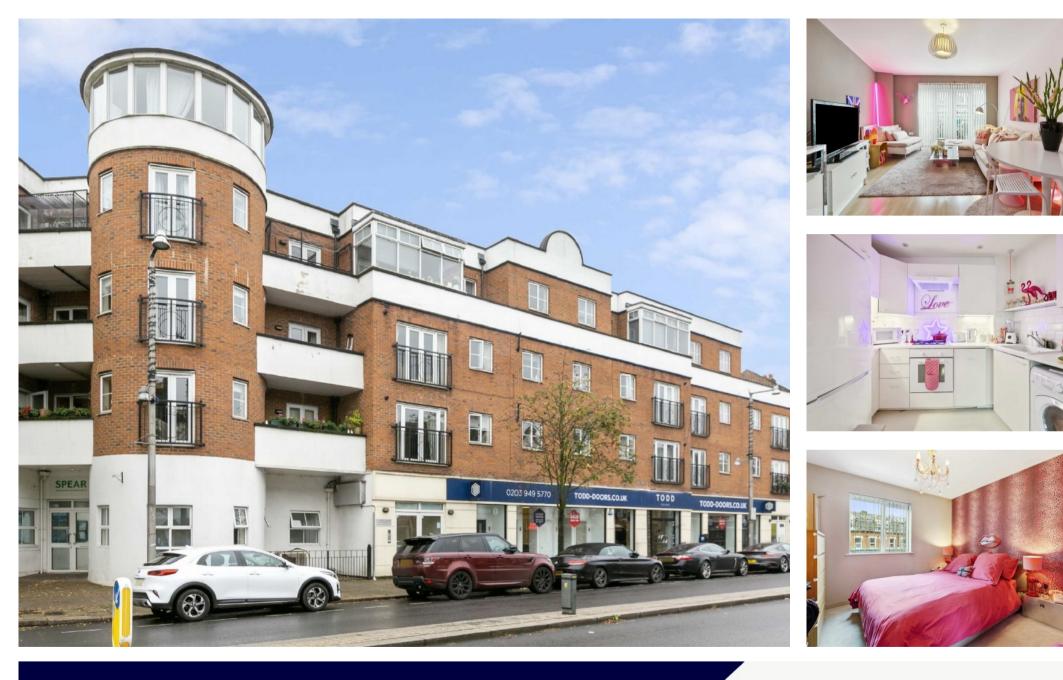

## HEATH ROAD, TWICKENHAM, TW1

ASKING PRICE: £339,000

OFFERS IN EXCESS OF £339,950. This well located one bedroom apartment is offered to the market with no onward chain. The property has been modernised throughout 6 years ago and is in excellent condition and ready to move in to. The property benefits from a modern kitchen and bathroom, gas central heating and double glazed through out. The property has a great amount of storage and offers 501 square feet of living space. 40% share also available to purchase at £140,000.

Bradley House is just a short walk from Twickenham Station and is on the door step of local shops, restaurants and pubs that Twickenham has to offer. The River Thames is less than a 10 minutes walk and there is a bus stop less than 1 minute from the apartment offering easy links to Richmond underground,

校臣YO中住為中心南部Slinks to Waterloo and central London.

- First Floor Flat
- Long Lease
- · Low Service Charge
- · Close To Amenities
- Modern Spec
- Juliette Balcony

Total area (approx.): 46.6 sq. m ( 501.6 sq. ft)