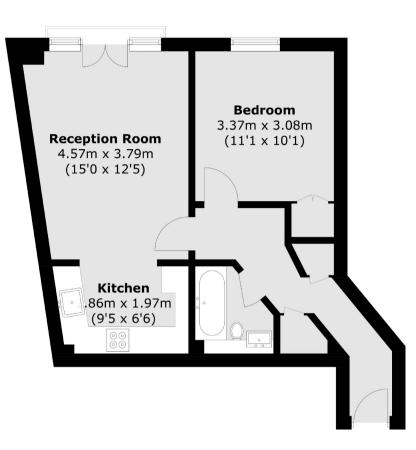

校臣YO中住為中心南部Slinks to Waterloo and central London.

- First Floor Flat
- Long Lease
- · Low Service Charge
- · Close To Amenities
- Modern Spec
- Juliette Balcony

Total area (approx.): 46.6 sq. m ( 501.6 sq. ft)