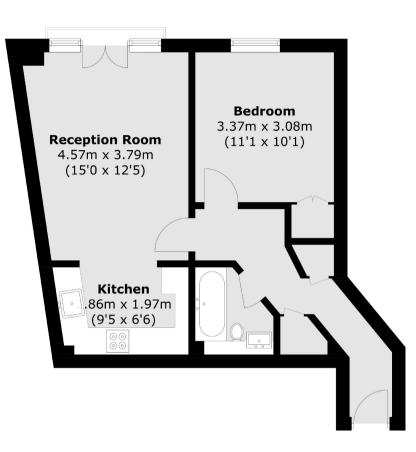

校臣YO中住為中心南部Slinks to Waterloo and central London.

- First Floor Flat
- Long Lease
- · Low Service Charge
- · Close To Amenities
- Modern Spec
- Juliette Balcony

Total area (approx.): 46.6 sq. m ( 501.6 sq. ft)