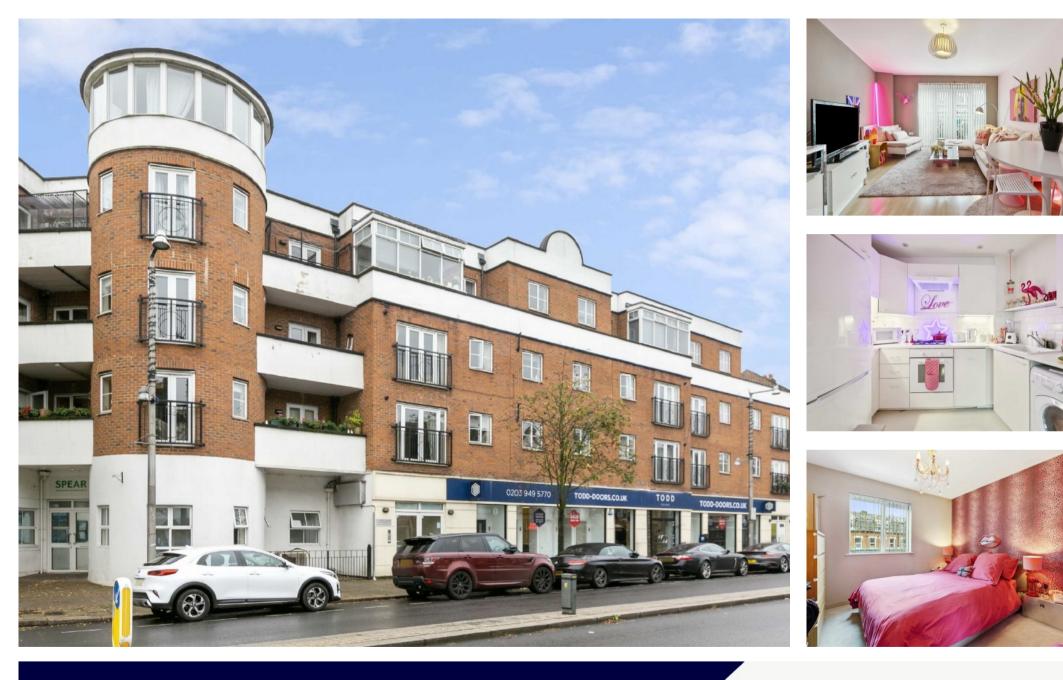

## HEATH ROAD, TWICKENHAM, TW1

ASKING PRICE: £339,999

OFFERS IN EXCESS OF £339,950. This well located one bedroom apartment is offered to the market with no onward chain. The property has been modernised throughout 6 years ago and is in excellent condition and ready to move in to. The property benefits from a modern kitchen and bathroom, gas central heating and double glazed through out. The property has a great amount of storage and offers 501 square feet of living space. 40% share also available to purchase at £140,000.

Bradley House is just a short walk from Twickenham Station and is on the door step of local shops, restaurants and pubs that Twickenham has to offer. The River Thames is less than a 10 minutes walk and there is a bus stop less than 1 minute from the apartment offering easy links to Richmond underground,

校臣YO中住為中心南部Slinks to Waterloo and central London.

- First Floor Flat
- Long Lease
- · Low Service Charge
- · Close To Amenities
- Modern Spec
- Juliette Balcony

Total area (approx.): 46.6 sq. m ( 501.6 sq. ft)