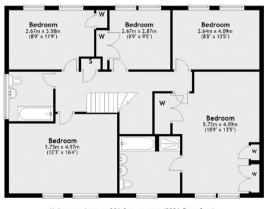

Ham is a sought after location between Richmond and Kingston. Both Richmond Park and the River Thames are close by perfect for young families and those with an interest in the outdoors. Ground Floor

First Floor

Main area: Approx. 206.9 sq. metres (2226.5 sq. feet) Plus garages, approx. 25.8 sq. metres (277.3 sq. feet) Plus outbuilding, approx. 15.6 sg. metres (167.9 sg. feet)

## KEY FEATURES

- Double garage
- Large private garden
- 5 double bedrooms
- Multiple reception rooms
- Modern Eat-in Kitchen
- Ham Common

Energy Rating: D. We aim to make our particulars both accurate and reliable. However they are not guaranteed; nor do they form part of an offer or contract. If you require clarification on any points then please contact us, especially if you are travelling some distance to view. Please note that appliances and heating systems have not been tested and therefore no warranties can be given as to their good working order.