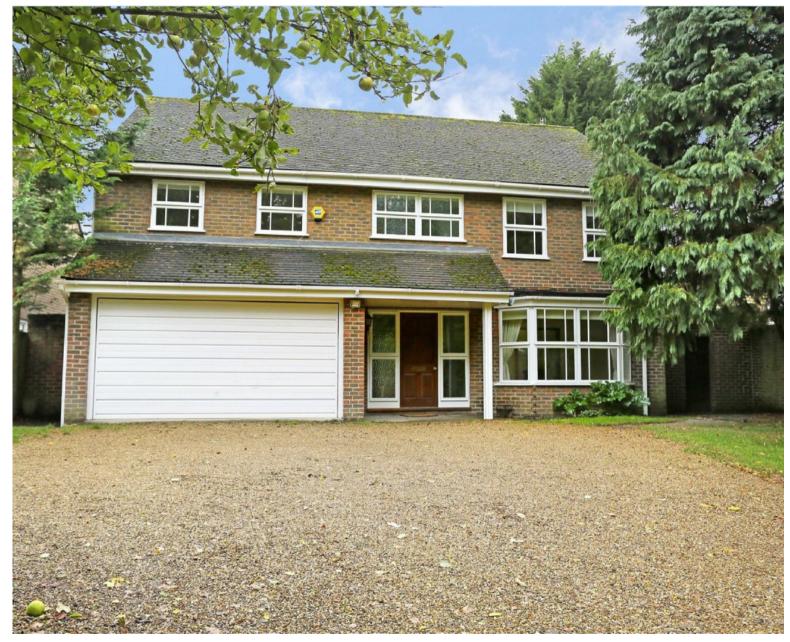

## CHURCH ROAD, RICHMOND, TW10

ASKING PRICE: £6,000 PCM

Within moments of Richmond Park is this wonderful 5bedroom family home. Benefitting from double garage, large driveway and multiple reception rooms, the property boasts ample space in an idyllic location.

## KEY FEATURES

- Double garage
- Large private garden
- 5 double bedrooms
- Multiple reception rooms
- Modern Eat-in Kitchen
- Ham Common

Energy Rating: D. We aim to make our particulars both accurate and reliable. However they are not guaranteed; nor do they form part of an offer or contract. If you require clarification on any points then please contact us, especially if you are travelling some distance to view. Please note that appliances and heating systems have not been tested and therefore no warranties can be given as to their good working order.