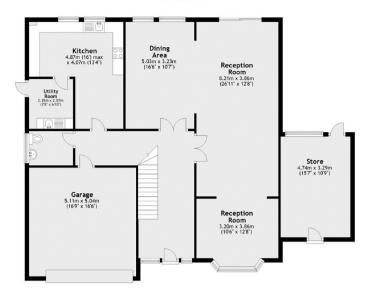

Ham is a sought after location between Richmond and Kingston. Both Richmond Park and the River Thames are close by perfect for young families and those with an interest in the outdoors. Ground Floor

First Floor

Main area: Approx. 206.9 sq. metres (2226.5 sq. feet) Plus garages, approx. 25.8 sq. metres (277.3 sq. feet) Plus outbuilding, approx. 15.6 sg. metres (167.9 sg. feet)

## KEY FEATURES

- Double garage
- Large private garden
- 5 double bedrooms
- Multiple reception rooms
- Modern Eat-in Kitchen
- Ham Common

Energy Rating: D. We aim to make our particulars both accurate and reliable. However they are not guaranteed; nor do they form part of an offer or contract. If you require clarification on any points then please contact us, especially if you are travelling some distance to view. Please note that appliances and heating systems have not been tested and therefore no warranties can be given as to their good working order.