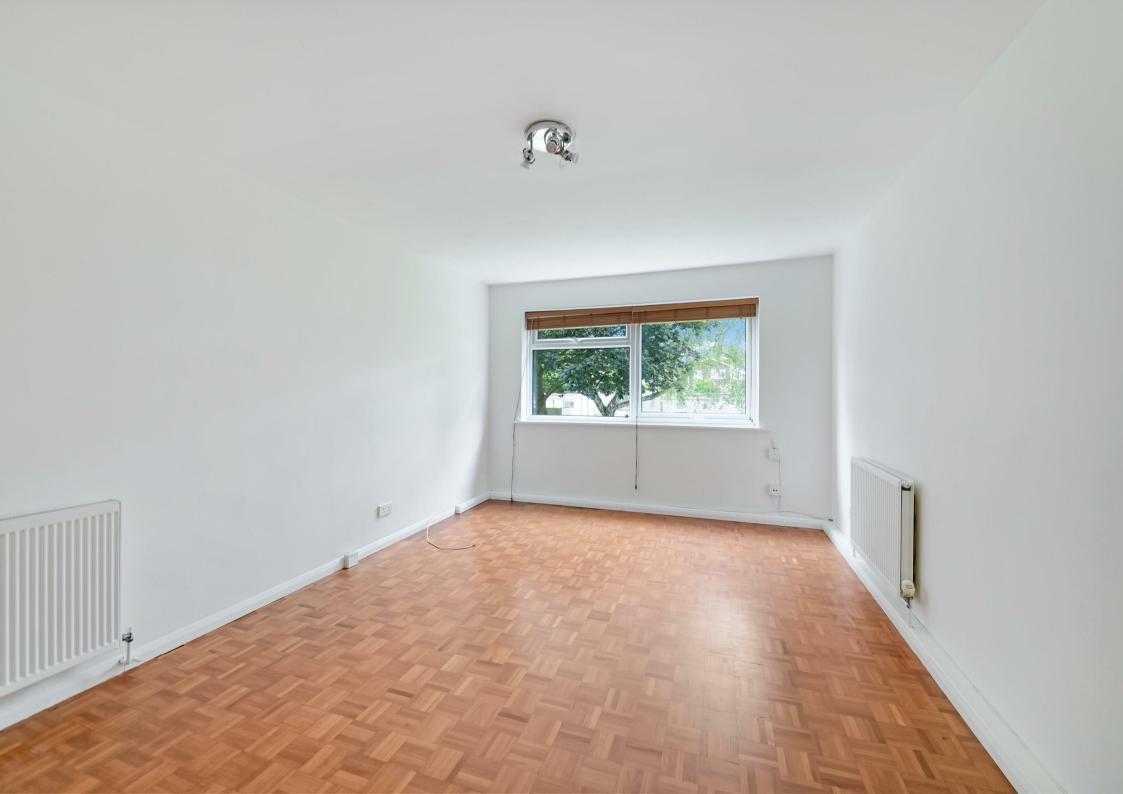

## The Property

A good looking block within pretty grounds. The interior is neutral and you can move straight in and enjoy. Accommodation comprises of one bedroom, reception room, kitchen, bathroom and entrance hall. The property is an ideal first time buy or down size. The property offers gas central heating and wood parquet flooring as features.

#### Features

One Bedroom - One Reserved Parking Space- Spacious Lounge - Gas Central Heating - Communal Grounds - Entry Phone System - Separate Kitchen - First Floor