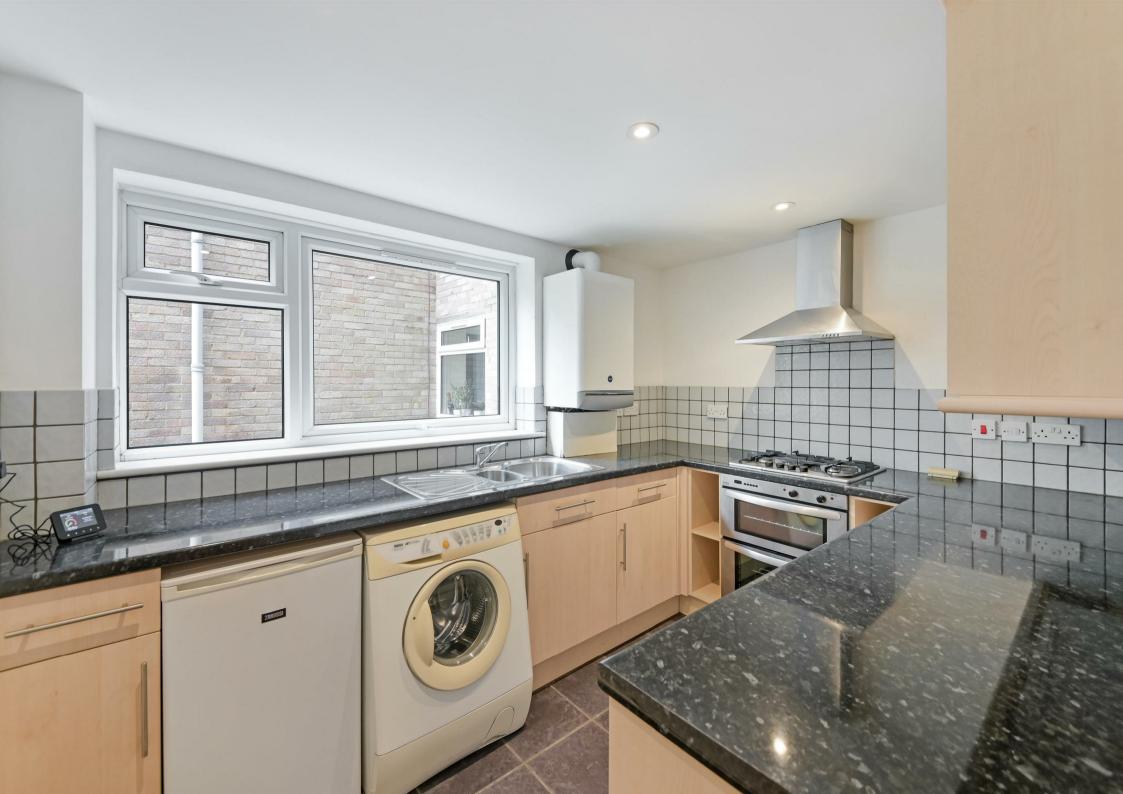

## The Property

A good looking block within pretty grounds. The interior is neutral and you can move straight in and enjoy. Accommodation comprises of one bedroom, reception room, kitchen, bathroom and entrance hall. The property is an ideal first time buy or down size. The property offers gas central heating and wood parquet flooring as features.