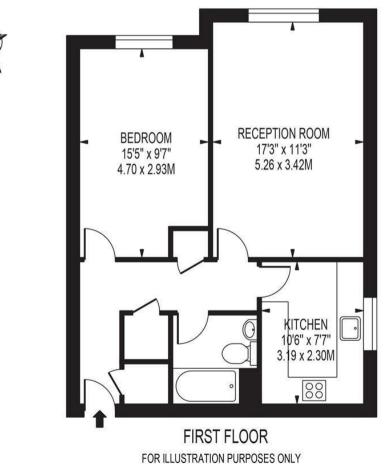

## The Property

A good looking block within pretty grounds. The interior is neutral and you can move straight in and enjoy. Accommodation comprises of one bedroom, reception room, kitchen, bathroom and entrance hall. The property is an ideal first time buy or down size. The property offers gas central heating and wood parquet flooring as features.

# CHESTNUT COURT APPROXIMATE GROSS INTERNAL FLOOR AREA: 573 SQ FT - 53.24 SQ M

THIS FLOOR PLAN SHOULD BE USED AS A GENERAL OUTLINE FOR GUIDANCE ONLY AND DOES NOT CONSTITUTE IN WHOLE OR IN PART AN OFFER OR CONTRACT. ANY INTENDING PURCHASER OR LESSEE SHOULD SATISFY THEMSELVES BY INSPECTION. SKARCHES, ENQUIRIES AND FULL SURVEY AS TO THE CORRECTNESS OF EACH STATEMENT. ANY AREAS, MEASUREMENTS OR DISTANCES QUOTED ARE APPROXIMATE AND SHOULD NOT BE USED TO VAULE A PROPERTY OR BE THE BASIS OF ANY SALE OR LET. Cheam Office Call: 020 8642 5316 5 The Broadway, Cheam, Surrey, SM3 8BH