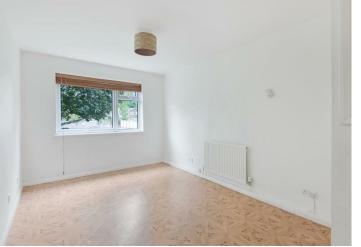

## The Property

A good looking block within pretty grounds. The interior is neutral and you can move straight in and enjoy. Accommodation comprises of one bedroom, reception room, kitchen, bathroom and entrance hall. The property is an ideal first time buy or down size. The property offers gas central heating and wood parquet flooring as features.

#### Features

One Bedroom - One Reserved Parking Space- Spacious Lounge - Gas Central Heating - Communal Grounds - Entry Phone System - Separate Kitchen - First Floor