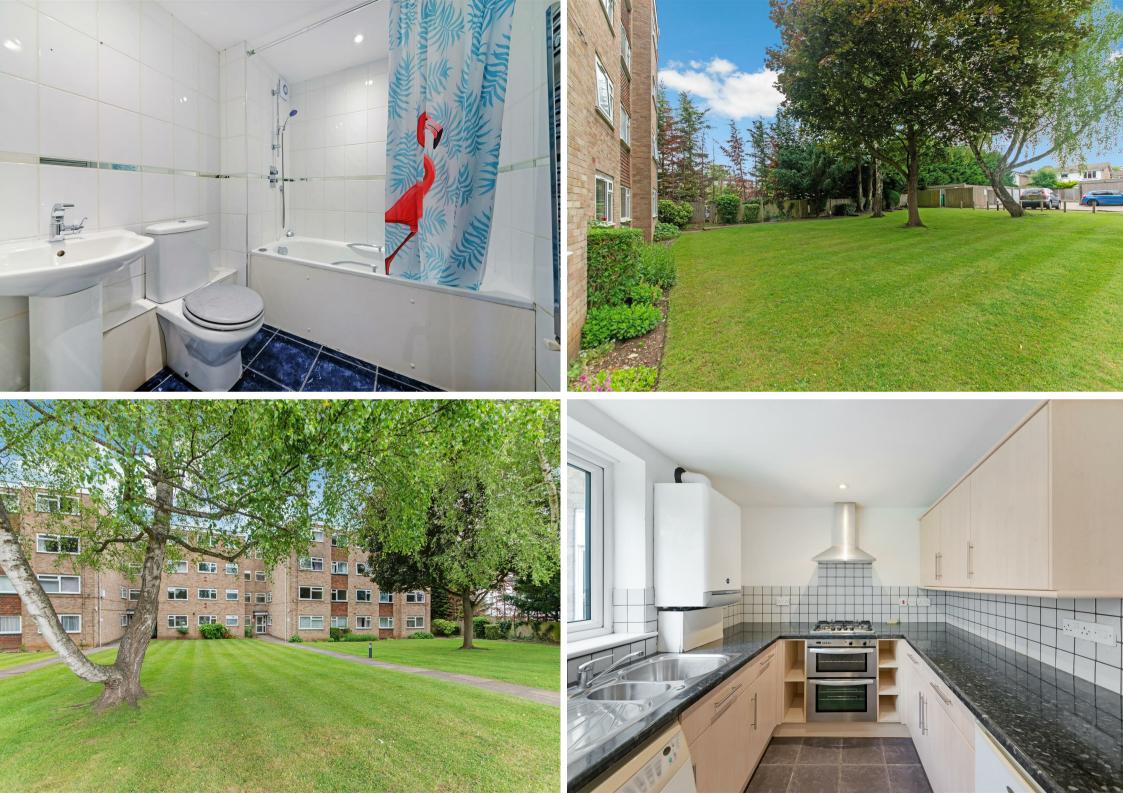

## Outdoor Space

Communal gardens, and entry door system. The gardens are well kept and maintained.