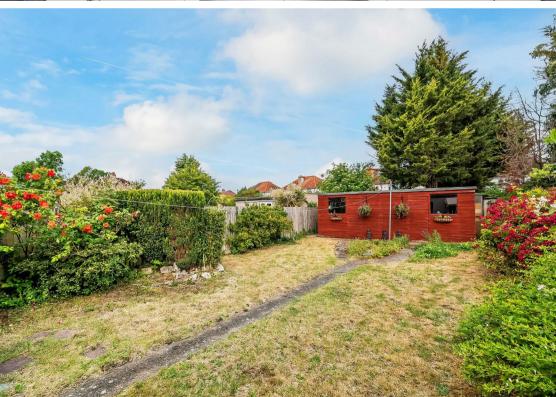

# **Outdoor Space**

Parking for two cars to the front and a pretty rear garden measuring circa 65 ft. With lawn and flower borders, a large timber shed/store is found at the end of the garden.