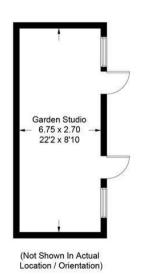

> Approximate Gross Internal Area = 143.4 sq m / 1543 sq ft Garden Studio = 18.2 sq m / 195 sq ft

> > Total = 161.6 sq m / 1738 sq ft

Cheam Office Call: 020 8642 5316 5 The Broadway, Cheam, Surrey, SM3 8BH