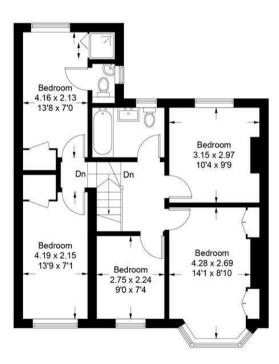

# The Property

A five bedroom, two bathrooms, three reception room house with the additional benefit of utility room and ground floor lavatory. The property is well presented and holds further potential if required. The property benefits from an integral garage. The decor is homely with a modern kitchen and it's likely you can move in and enjoy.

#### **Features**

Five Bedrooms - Three Reception Rooms - Integral Garage - Two Bathrooms - Modern Kitchen - Utility Room - Ground Floor Lavatory - Parking - Storage

> Approximate Gross Internal Area = 143.4 sq m / 1543 sq ft Garden Studio = 18.2 sq m / 195 sq ft

> > Total = 161.6 sq m / 1738 sq ft

Cheam Office Call: 020 8642 5316 5 The Broadway, Cheam, Surrey, SM3 8BH

cheam@williamsharlow.co.uk www.williamsharlow.co.uk

**Ground Floor** 

First Floor

This plan is for layout guidance only. Not drawn to scale unless stated. Windows and door openings are approximate. Whilst every care is taken in the preparation of this plan, please check all dimensions, shapes and compass bearings before making decisions reliant upon them. (ID1207506)