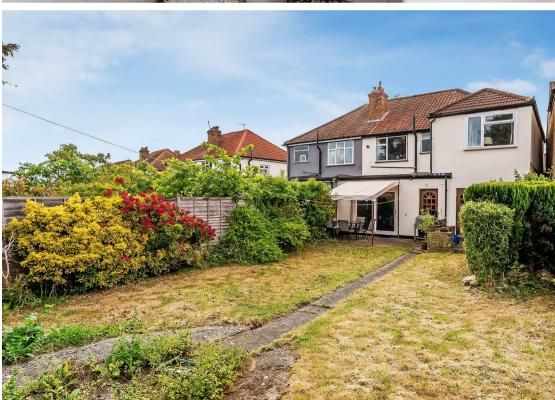

# **Outdoor Space**

Parking for two cars to the front and a pretty rear garden measuring circa 65 ft. With lawn and flower borders, a large timber shed/store is found at the end of the garden.