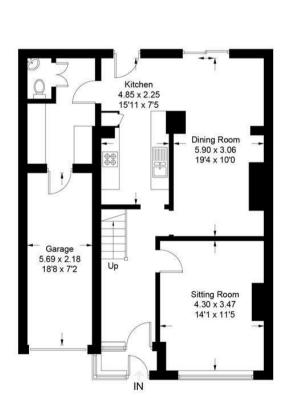

# The Property

A five bedroom, two bathrooms, three reception room house with the additional benefit of utility room and ground floor lavatory. The property is well presented and holds further potential if required. The property benefits from an integral garage. The decor is homely with a modern kitchen and it's likely you can move in and enjoy.

#### **Features**

Five Bedrooms - Three Reception Rooms - Integral Garage - Two Bathrooms - Modern Kitchen - Utility Room - Ground Floor Lavatory - Parking - Storage

> Approximate Gross Internal Area = 143.4 sq m / 1543 sq ft Garden Studio = 18.2 sq m / 195 sq ft

> > Total = 161.6 sq m / 1738 sq ft

Cheam Office Call: 020 8642 5316 5 The Broadway, Cheam, Surrey, SM3 8BH

cheam@williamsharlow.co.uk www.williamsharlow.co.uk

**Ground Floor** 

First Floor

This plan is for layout guidance only. Not drawn to scale unless stated. Windows and door openings are approximate. Whilst every care is taken in the preparation of this plan, please check all dimensions, shapes and compass bearings before making decisions reliant upon them. (ID1207506)