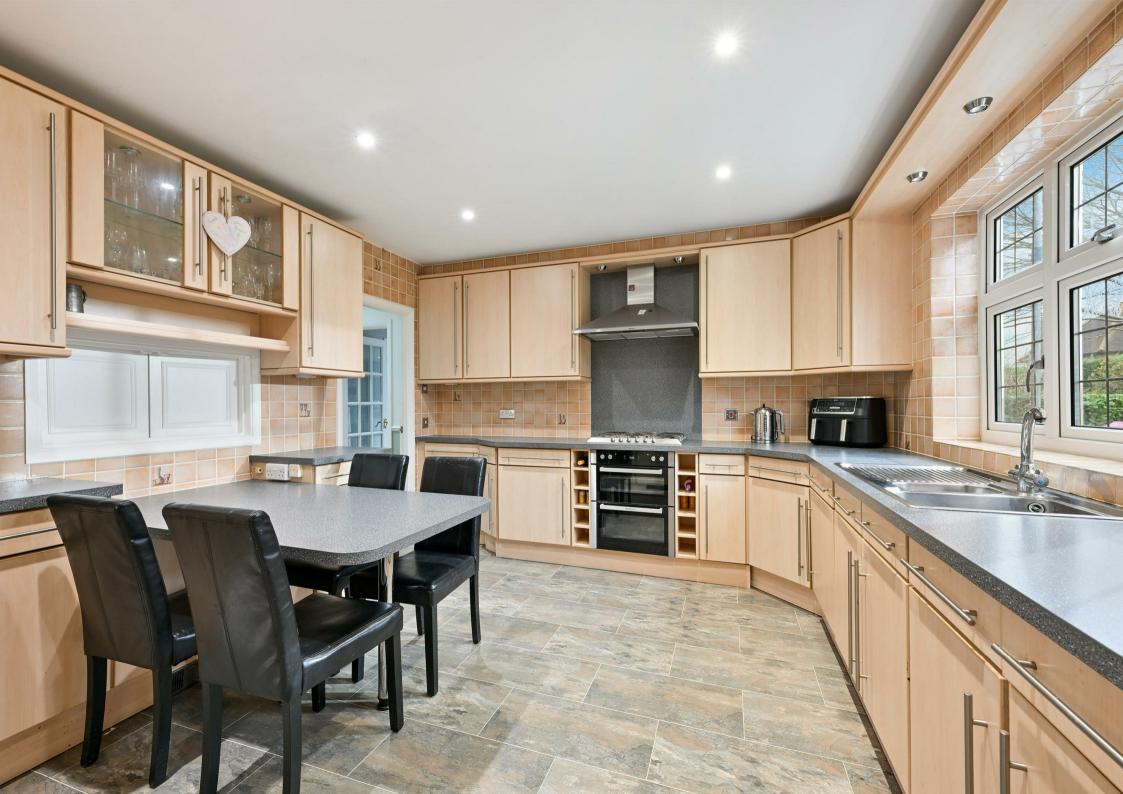

# The Property

Measuring 2363 sq ft, the property has a wealth of accommodation. Rooms includes: five bedrooms, four bathrooms, cloakroom, three reception rooms, kitchen/breakfast room, separate utility room and entrance hall. The décor is modern and homely, spacious and impressive, full of natural light. The bedrooms handily offer wardrobes and the property storage. The layout of the reception rooms aid family use; the study/games/music room is away from the lounge meaning users of each do not disturb each other. It's a very practical house.