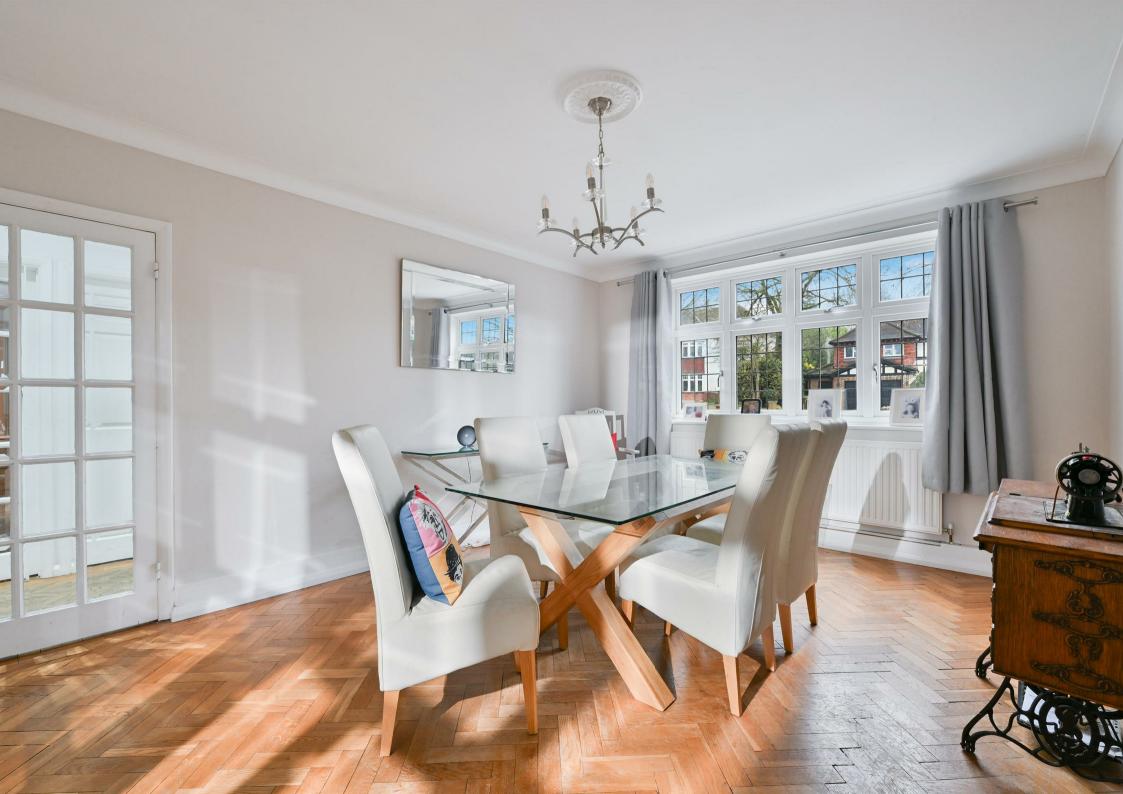

# The Property

Measuring 2363 sq ft, the property has a wealth of accommodation. Rooms includes: five bedrooms, four bathrooms, cloakroom, three reception rooms, kitchen/breakfast room, separate utility room and entrance hall. The décor is modern and homely, spacious and impressive, full of natural light. The bedrooms handily offer wardrobes and the property storage. The layout of the reception rooms aid family use; the study/games/music room is away from the lounge meaning users of each do not disturb each other. It's a very practical house.