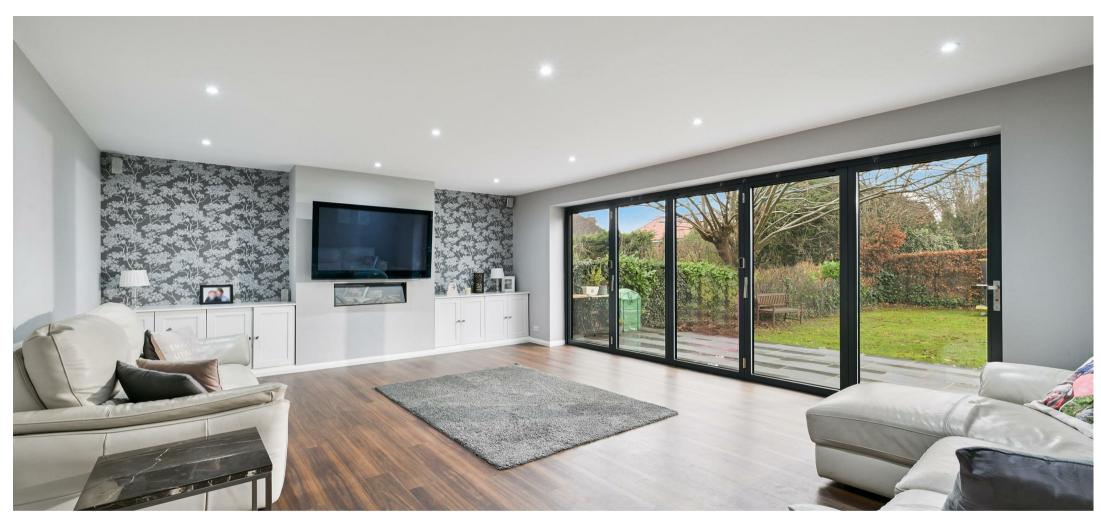

# **Outdoor Space**

Bi fold doors from the lounge link the house and garden. The garden is private with mature hedged boundaries and patio from house leading onto lawn. A pretty garden which is easy to use and maintain. The frontage is paved for parking and access to the garage.

## **Features**

Five Bedrooms - Three Bathrooms - Off Street Parking - Private Rear Garden - Modern Interior - Large Lounge - Separate Utility Room - Garage - Cloakroom - Wardrobes -