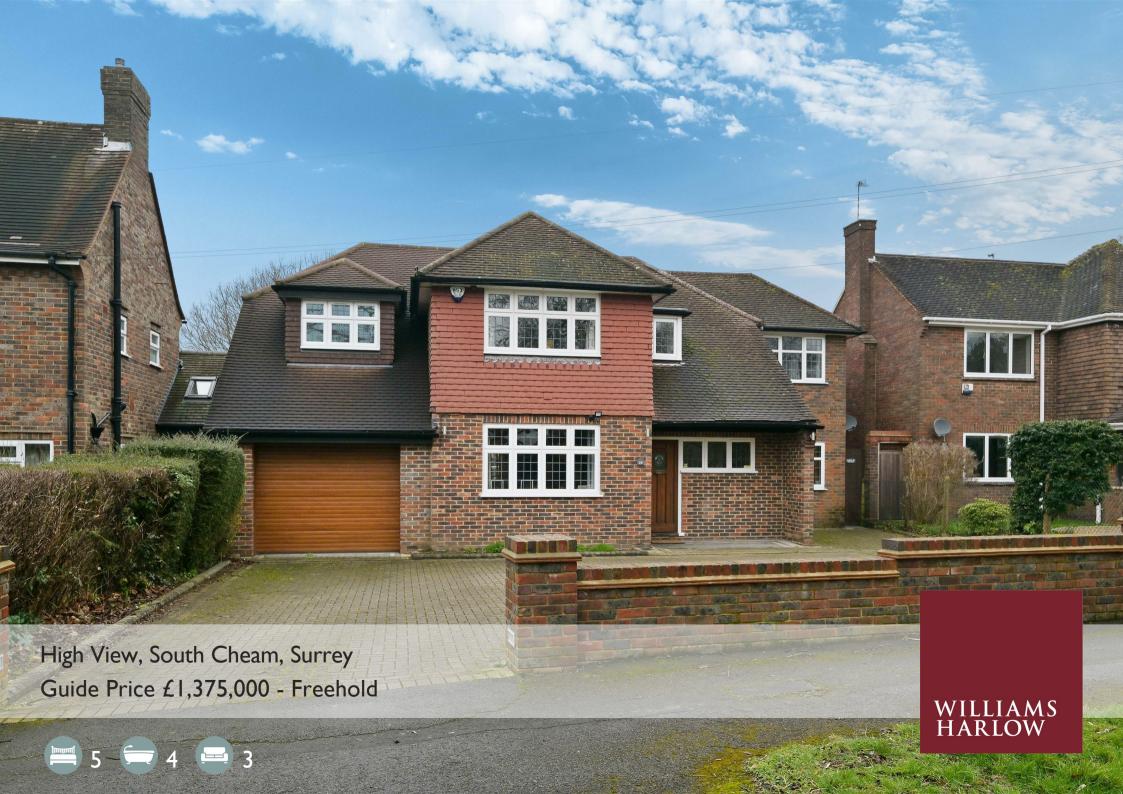

Williams Harlow Cheam – Ideal South Cheam location! This handsome detached house offers an ideal spot right in the heart of prestigious South Cheam. With a modern interior to include five bedrooms and three bathrooms it's a stand out purchase.

# The Property

Measuring 2363 sq ft, the property has a wealth of accommodation. Rooms includes: five bedrooms, four bathrooms, cloakroom, three reception rooms, kitchen/breakfast room, separate utility room and entrance hall. The décor is modern and homely, spacious and impressive, full of natural light. The bedrooms handily offer wardrobes and the property storage. The layout of the reception rooms aid family use; the study/games/music room is away from the lounge meaning users of each do not disturb each other. It's a very practical house.