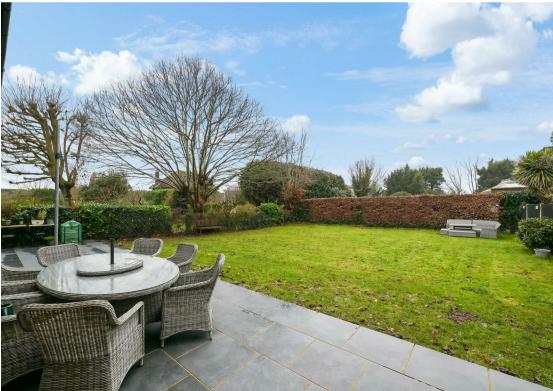

# **Outdoor Space**

Bi fold doors from the lounge link the house and garden. The garden is private with mature hedged boundaries and patio from house leading onto lawn. A pretty garden which is easy to use and maintain. The frontage is paved for parking and access to the garage.