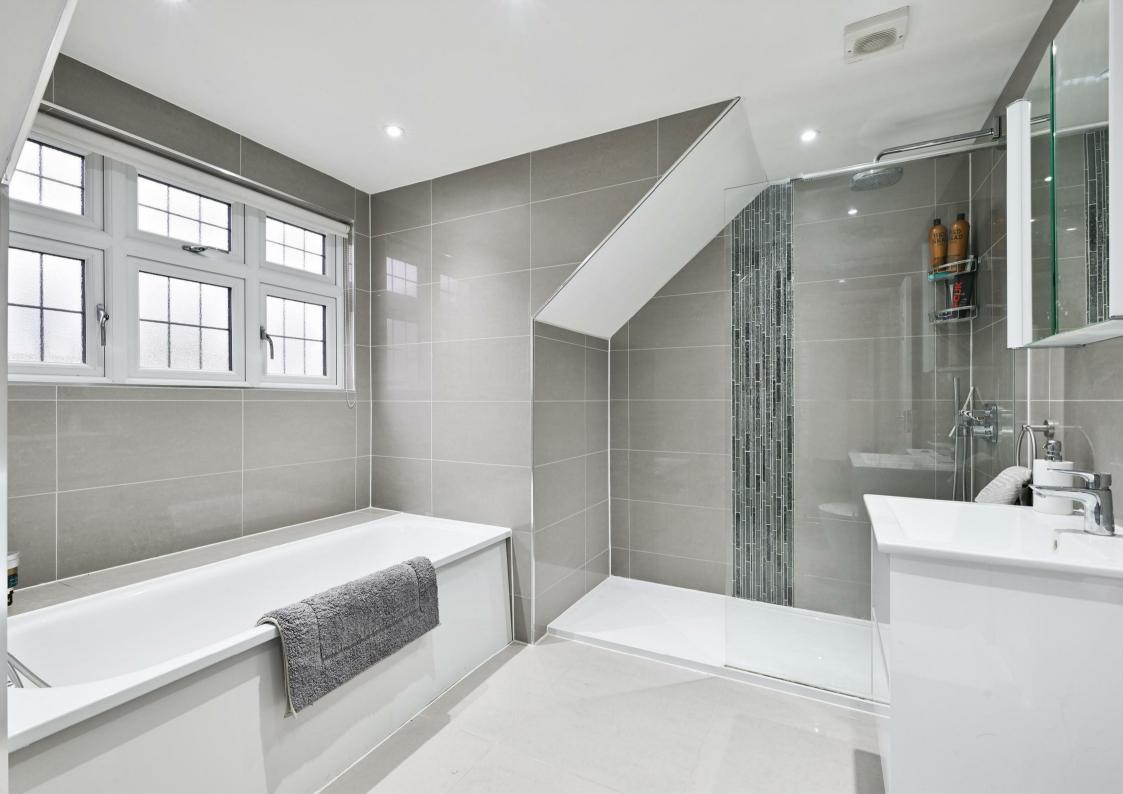

# The Property

Measuring 2363 sq ft, the property has a wealth of accommodation. Rooms includes: five bedrooms, four bathrooms, cloakroom, three reception rooms, kitchen/breakfast room, separate utility room and entrance hall. The décor is modern and homely, spacious and impressive, full of natural light. The bedrooms handily offer wardrobes and the property storage. The layout of the reception rooms aid family use; the study/games/music room is away from the lounge meaning users of each do not disturb each other. It's a very practical house.

## **Features**

Five Bedrooms - Three Bathrooms - Off Street Parking - Private Rear Garden - Modern Interior - Large Lounge - Separate Utility Room - Garage - Cloakroom - Wardrobes -