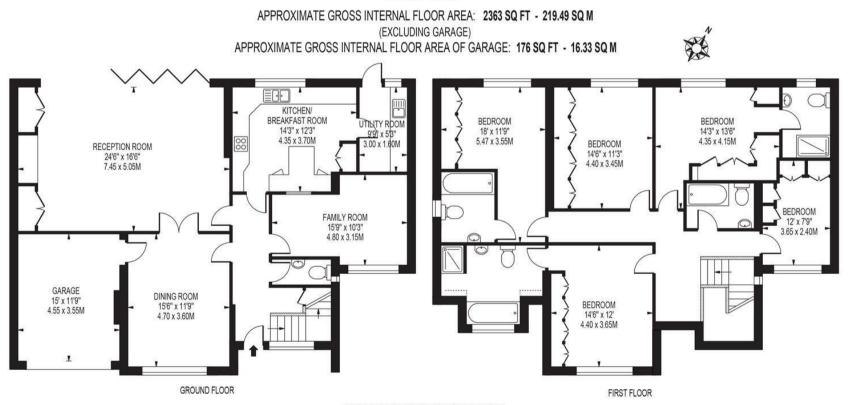

# The Property

Measuring 2363 sq ft, the property has a wealth of accommodation. Rooms includes: five bedrooms, four bathrooms, cloakroom, three reception rooms, kitchen/breakfast room, separate utility room and entrance hall. The décor is modern and homely, spacious and impressive, full of natural light. The bedrooms handily offer wardrobes and the property storage. The layout of the reception rooms aid family use; the study/games/music room is away from the lounge meaning users of each do not disturb each other. It's a very practical house.

#### FOR ILLUSTRATION PURPOSES ONLY

THIS FLOOR PLAN SHOULD BE USED AS A GENERAL OUTLINE FOR GUIDANCE ONLY AND DOES NOT CONSTITUTE IN WHOLE OR IN PART AN OFFER OR CONTRACT.

ANY INTENDING PURCHASER OR LESSEE SHOULD SATISFY THEMSELVES BY INSPECTION, SEARCHES, ENQUIRIES AND FULL SURVEY AS TO THE CORRECTNESS OF EACH STATEMENT.

ANY AREAS, MEASUREMENTS OR DISTANCES QUOTED ARE APPROXIMATE AND SHOULD NOT BE USED TO VALUE A PROPERTY OR BE THE BASIS OF ANY SALE OR LET.