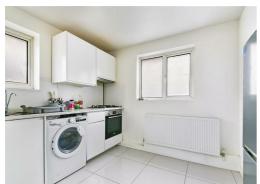

#### **KITCHEN**

Knee and eye-level units along two walls with all integrated appliances