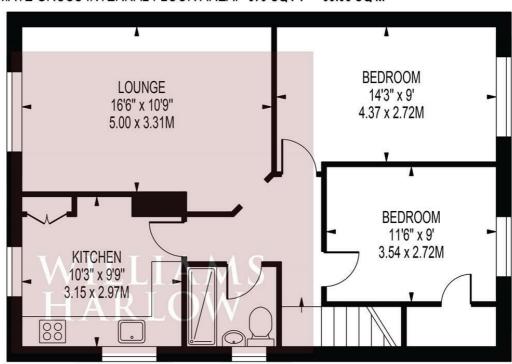

# **BEECHMORE GARDENS**

APPROXIMATE GROSS INTERNAL FLOOR AREA: 679 SQ FT - 63.08 SQ M

FIRST FLOOR

FOR ILLUSTRATION PURPOSES ONLY

THIS FLOOR PLAN SHOULD BE USED AS A GENERAL OUTLINE FOR GUIDANCE ONLY AND DOES NOT CONSTITUTE IN WHOLE OR IN PART AN OFFER OR CONTRACT.

### **BEDROOM ONE**

Double size with double-glazed windows overlooking the front garden

#### **BEDROOM TWO**

Double size with double-glazed windows overlooking the front garden

#### **RECEPTION ROOM**

Double glazed windows over-looking the rear garden

#### **KITCHEN**

Knee and eye-level units along two walls with all integrated appliances

#### **BATHROOM**

Large shower cubicle, WC and hand-basin. Fully tiled.