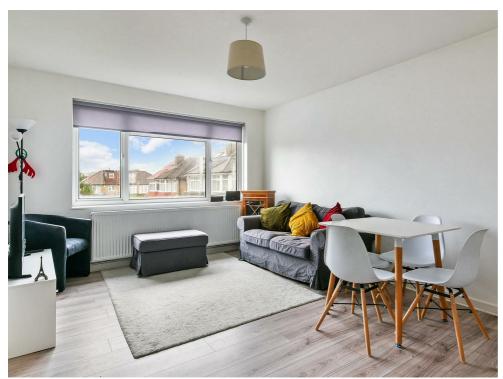

n an part/un-furnished basis.

## £1,850 PCM Part furnished







#### **ENTRANCE**

Private side entrance

#### **STAIRCASE**

Carpeted and leading from front door to

#### **HALLWAY**

Providing access to all room

### **BEDROOM ONE**

Double size with double-glazed windows overlooking the front garden

#### **BEDROOM TWO**

Double size with double-glazed windows overlooking the front garden

#### **RECEPTION ROOM**

Double glazed windows over-looking the rear garden

#### **KITCHEN**

Knee and eye-level units along two walls with all integrated appliances

#### **BATHROOM**

Large shower cubicle, WC and hand-basin. Fully tiled.

#### **OUTSIDE**

Car parking is on the roadside and there is a rear garden with the property.

### **COUNCIL TAX**

Council Tax Band C (£1,925.49) 2024 / 25



















# **BEECHMORE GARDENS**

APPROXIMATE GROSS INTERNAL FLOOR AREA: 679 SQ FT - 63.08 SQ M





FIRST FLOOR



FOR ILLUSTRATION PURPOSES ONLY

THIS FLOOR PLAN SHOULD BE USED AS A GENERAL OUTLINE FOR GUIDANCE ONLY AND DOES NOT CONSTITUTE IN WHOLE OR IN PART AN OFFER OR CONTRACT.

ANY INTENDING PURCHASER OR LESSEE SHOULD SATISFY THEMSELVES BY INSPECTION, SEARCHES, ENQUIRIES AND FULL SURVEY AS TO THE CORRECTNESS OF EACH STATEMENT.

ANY AREAS, MEASUREMENTS OR DISTANCES QUOTED ARE APPROXIMATE AND SHOULD NOT BE USED TO VALUE A PROPERTY OR BE THE BASIS OF ANY SALE OR LET.