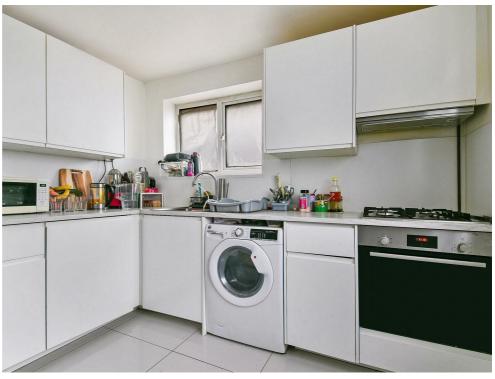

#### **KITCHEN**

Knee and eye-level units along two walls with all integrated appliances