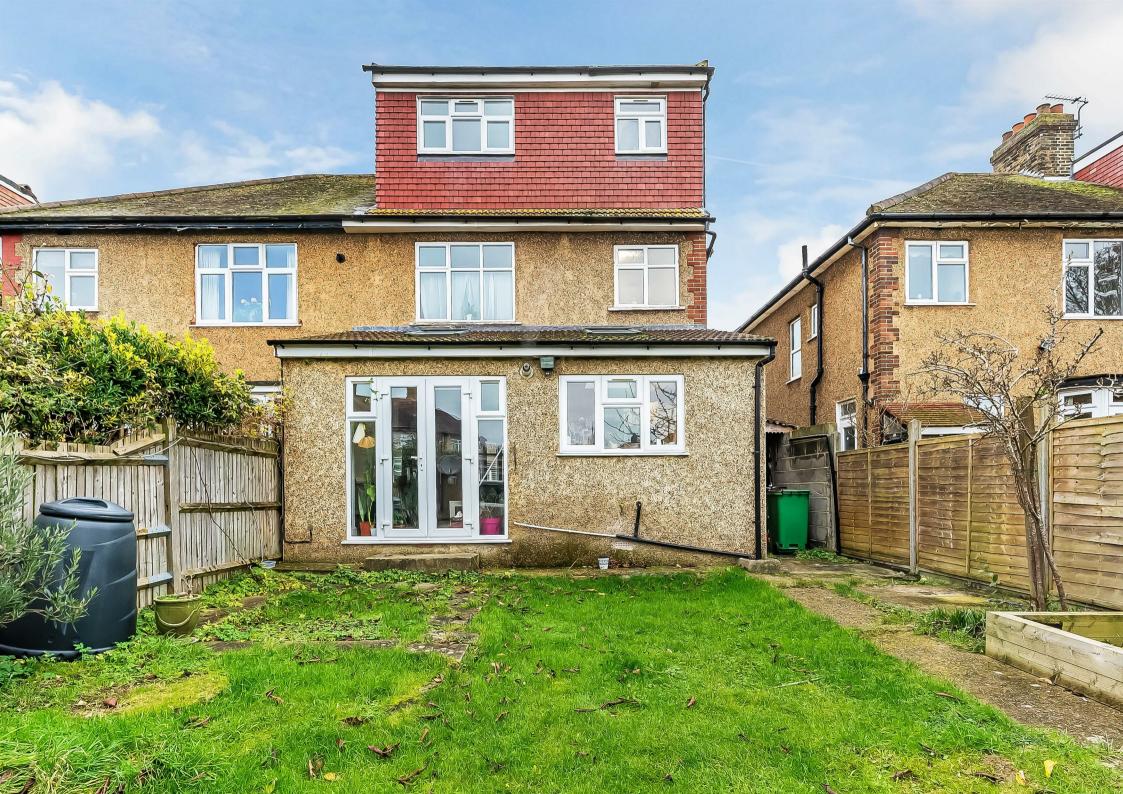

## The Property

An extremely popular 1930's semi detached style home. Naturally larger than the norm and also extended to both the ground floor and the loft the property currently offers space to grow for most busy families. The ground floor has an open plan reception area which flows naturally into the kitchen dining room; feeling very spacious.

## **Outdoor Space**

Large detached garage toward the end of the garden which does have external access and will be useful for storage of work goods or hobby projects. A private garden with lawn links the house and garage. The rear garden measures approximately  $55 \text{ft} \times 28 \text{ft}$ . The rear garden offers a lovely north west facing garden which is perfect for sitting outside with a drink at the end of the day.