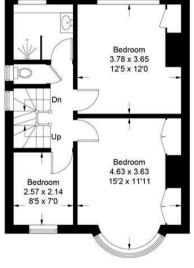

Where the old kitchen is as is now a home study, great for working from home or kids study. Located over the two upper floors, five bedrooms and two bathrooms in easy to use layout formation are found. You enter the house via the porch and hallway and access the rear garden via the side access or the large glass door from the dining room. The decor is modern whilst retaining character.

Cheam Office Call: 020 8642 5316 5 The Broadway, Cheam, Surrey, SM3 8BH

cheam@williamsharlow.co.uk www.williamsharlow.co.uk

₩ N

Approximate Gross Internal Area = 142.9 sq m / 1538 sq ft
Outbuilding = 34.8 sq m / 374 sq ft
Total = 177.7 sq m / 1912 sq ft

= Reduced headroom below 1.5m / 5'0

(Not Shown In Actual Location / Orientation)

Ground Floor First Floor Second Floor

This plan is for layout guidance only. Not drawn to scale unless stated. Windows and door openings are approximate. Whilst every care is taken in the preparation of this plan, please check all dimensions, shapes and compass bearings before making decisions reliant upon them. (ID1151847)