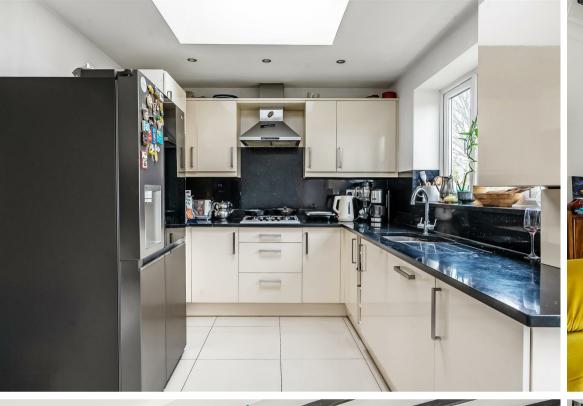

## The Property

An extremely popular 1930's semi detached style home. Naturally larger than the norm and also extended to both the ground floor and the loft the property currently offers space to grow for most busy families. The ground floor has an open plan reception area which flows naturally into the kitchen dining room; feeling very spacious.

#### Features

Driveway for Two Cars - Large Garage - Two Bathrooms - Semi Detached - 4/5 Bedrooms - Extended Kitchen - Home Office