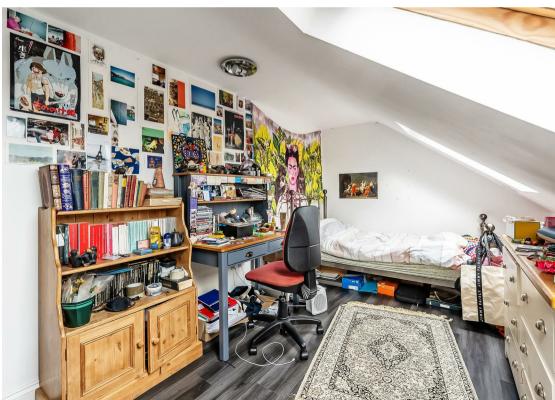

Where the old kitchen is as is now a home study, great for working from home or kids study. Located over the two upper floors, five bedrooms and two bathrooms in easy to use layout formation are found. You enter the house via the porch and hallway and access the rear garden via the side access or the large glass door from the dining room. The decor is modern whilst retaining character.

#### Features

Driveway for Two Cars - Large Garage - Two Bathrooms - Semi Detached - 4/5 Bedrooms - Extended Kitchen - Home Office