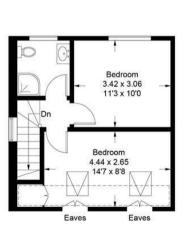

Where the old kitchen is as is now a home study, great for working from home or kids study. Located over the two upper floors, five bedrooms and two bathrooms in easy to use layout formation are found. You enter the house via the porch and hallway and access the rear garden via the side access or the large glass door from the dining room. The decor is modern whilst retaining character.

Cheam Office Call: 020 8642 5316 5 The Broadway, Cheam, Surrey, SM3 8BH

cheam@williamsharlow.co.uk www.williamsharlow.co.uk

₩ N

Approximate Gross Internal Area = 142.9 sq m / 1538 sq ft
Outbuilding = 34.8 sq m / 374 sq ft
Total = 177.7 sq m / 1912 sq ft

= Reduced headroom below 1.5m / 5'0

(Not Shown In Actual Location / Orientation)

Ground Floor First Floor Second Floor

This plan is for layout guidance only. Not drawn to scale unless stated. Windows and door openings are approximate. Whilst every care is taken in the preparation of this plan, please check all dimensions, shapes and compass bearings before making decisions reliant upon them. (ID1151847)