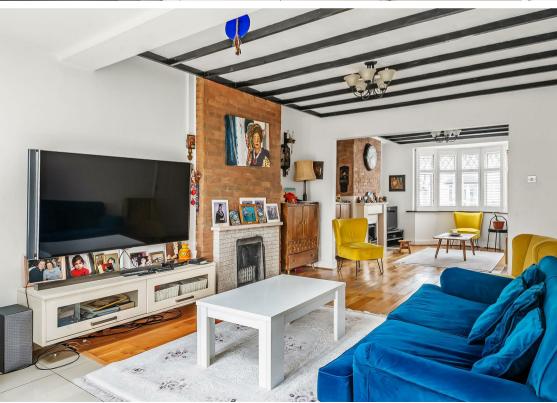

## The Property

An extremely popular 1930's semi detached style home. Naturally larger than the norm and also extended to both the ground floor and the loft the property currently offers space to grow for most busy families. The ground floor has an open plan reception area which flows naturally into the kitchen dining room; feeling very spacious.

Where the old kitchen is as is now a home study, great for working from home or kids study. Located over the two upper floors, five bedrooms and two bathrooms in easy to use layout formation are found. You enter the house via the porch and hallway and access the rear garden via the side access or the large glass door from the dining room. The decor is modern whilst retaining character.