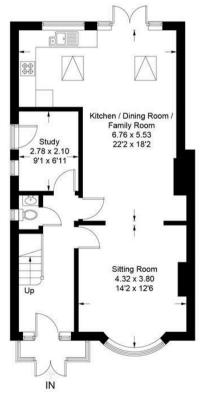

## The Property

An extremely popular 1930's semi detached style home. Naturally larger than the norm and also extended to both the ground floor and the loft the property currently offers space to grow for most busy families. The ground floor has an open plan reception area which flows naturally into the kitchen dining room; feeling very spacious.

Where the old kitchen is as is now a home study, great for working from home or kids study. Located over the two upper floors, five bedrooms and two bathrooms in easy to use layout formation are found. You enter the house via the porch and hallway and access the rear garden via the side access or the large glass door from the dining room. The decor is modern whilst retaining character.

Cheam Office Call: 020 8642 5316 5 The Broadway, Cheam, Surrey, SM3 8BH

cheam@williamsharlow.co.uk www.williamsharlow.co.uk

₩ N

Approximate Gross Internal Area = 142.9 sq m / 1538 sq ft
Outbuilding = 34.8 sq m / 374 sq ft
Total = 177.7 sq m / 1912 sq ft

= Reduced headroom below 1.5m / 5'0

(Not Shown In Actual Location / Orientation)

Ground Floor First Floor Second Floor

This plan is for layout guidance only. Not drawn to scale unless stated. Windows and door openings are approximate. Whilst every care is taken in the preparation of this plan, please check all dimensions, shapes and compass bearings before making decisions reliant upon them. (ID1151847)