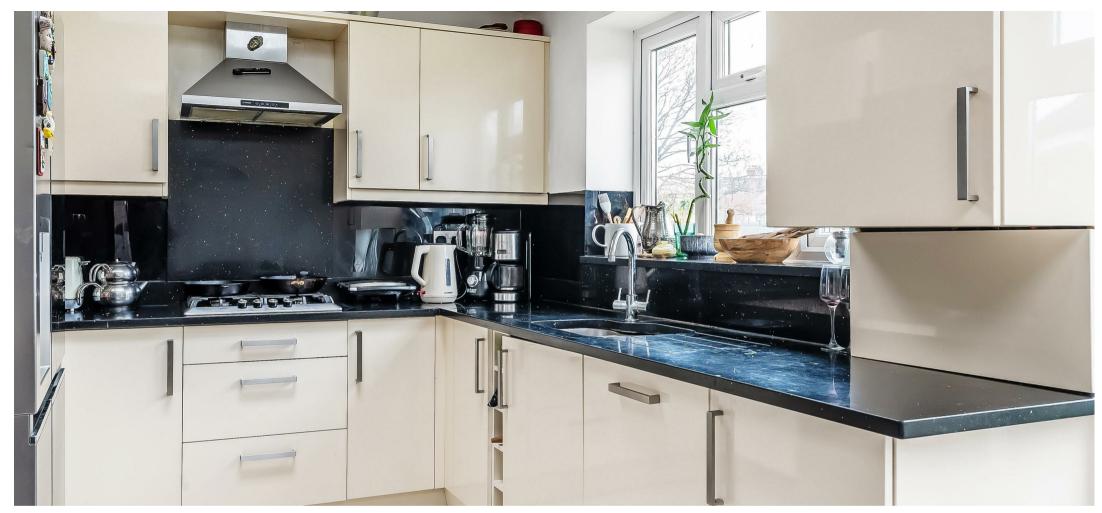

## The Property

An extremely popular 1930's semi detached style home. Naturally larger than the norm and also extended to both the ground floor and the loft the property currently offers space to grow for most busy families. The ground floor has an open plan reception area which flows naturally into the kitchen dining room; feeling very spacious.

#### Features

Driveway for Two Cars - Large Garage - Two Bathrooms - Semi Detached - 4/5 Bedrooms - Extended Kitchen - Home Office