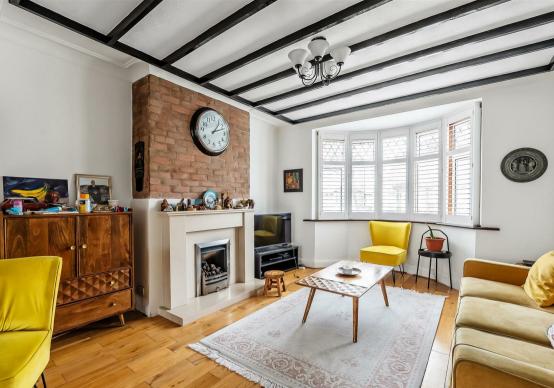

## The Property

An extremely popular 1930's semi detached style home. Naturally larger than the norm and also extended to both the ground floor and the loft the property currently offers space to grow for most busy families. The ground floor has an open plan reception area which flows naturally into the kitchen dining room; feeling very spacious.

Where the old kitchen is as is now a home study, great for working from home or kids study. Located over the two upper floors, five bedrooms and two bathrooms in easy to use layout formation are found. You enter the house via the porch and hallway and access the rear garden via the side access or the large glass door from the dining room. The decor is modern whilst retaining character.