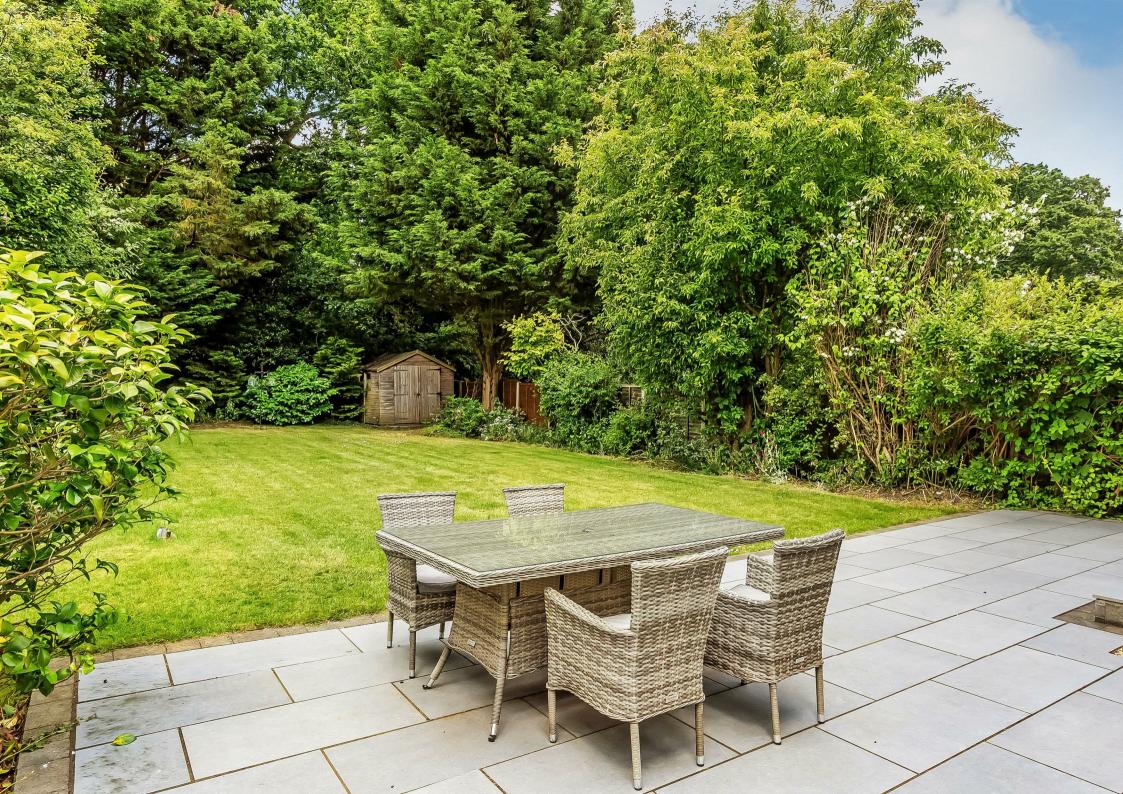

## **OUTDOOR SPACE**

Off street parking on the driveway in front of the garage. Front garden with path to front door and side access to rear garden. The pretty and private rear garden measures circa 85ft in length and 40ft in width. The smart patio leads around the house and provides the perfect footing to dine in style.