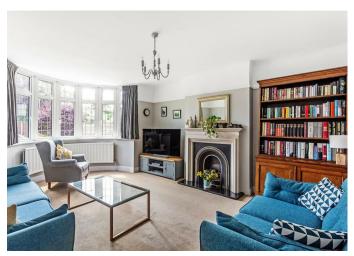

### THE PROPERTY

Picture perfect house with very tidy front garden and smart approach. Internally the décor is modern, homely and the layout maximises family life. Large hallway, lounge, open plan dining room onto kitchen, cloakroom, three first floor bedrooms and family bathroom. The kitchen dining room has great views via the bi fold doors.