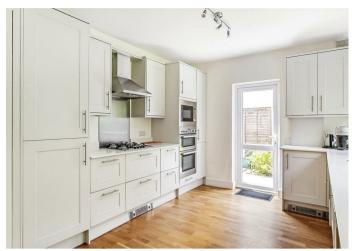

### THE PROPERTY

Picture perfect house with very tidy front garden and smart approach. Internally the décor is modern, homely and the layout maximises family life. Large hallway, lounge, open plan dining room onto kitchen, cloakroom, three first floor bedrooms and family bathroom. The kitchen dining room has great views via the bi fold doors.