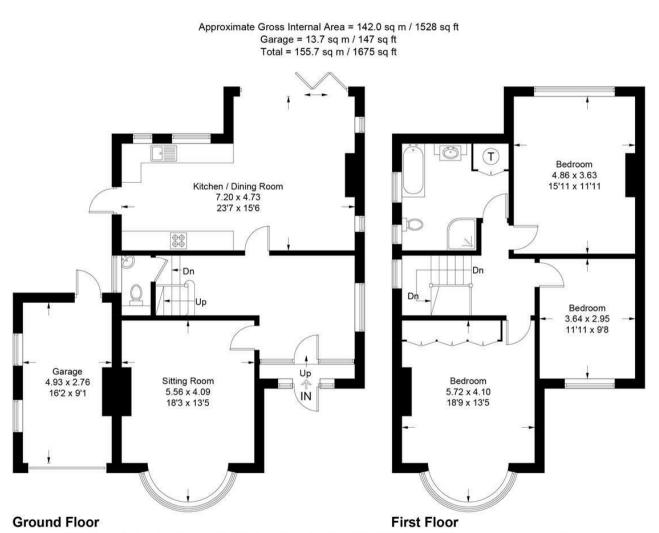

### THE PROPERTY

Picture perfect house with very tidy front garden and smart approach. Internally the décor is modern, homely and the layout maximises family life. Large hallway, lounge, open plan dining room onto kitchen, cloakroom, three first floor bedrooms and family bathroom. The kitchen dining room has great views via the bi fold doors.

Cheam Office Call: 020 8642 5316 5 The Broadway, Cheam, Surrey, SM3 8BH

cheam@williamsharlow.co.uk www.williamsharlow.co.uk

This plan is for layout guidance only. Not drawn to scale unless stated. Windows and door openings are approximate. Whilst every care is taken in the preparation of this plan, please check all dimensions, shapes and compass bearings before making decisions reliant upon them. (ID1096284)