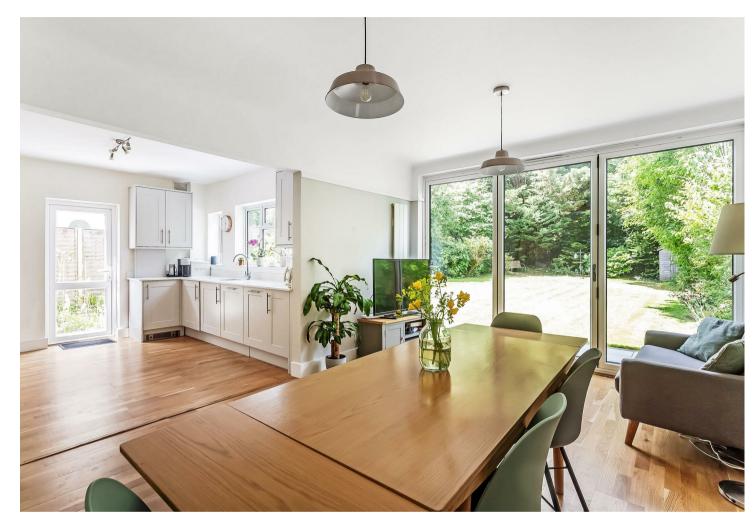

### THE PROPERTY

Picture perfect house with very tidy front garden and smart approach. Internally the décor is modern, homely and the layout maximises family life. Large hallway, lounge, open plan dining room onto kitchen, cloakroom, three first floor bedrooms and family bathroom. The kitchen dining room has great views via the bi fold doors.

## **OUTDOOR SPACE**

Off street parking on the driveway in front of the garage. Front garden with path to front door and side access to rear garden. The pretty and private rear garden measures circa 85ft in length and 40ft in width. The smart patio leads around the house and provides the perfect footing to dine in style.