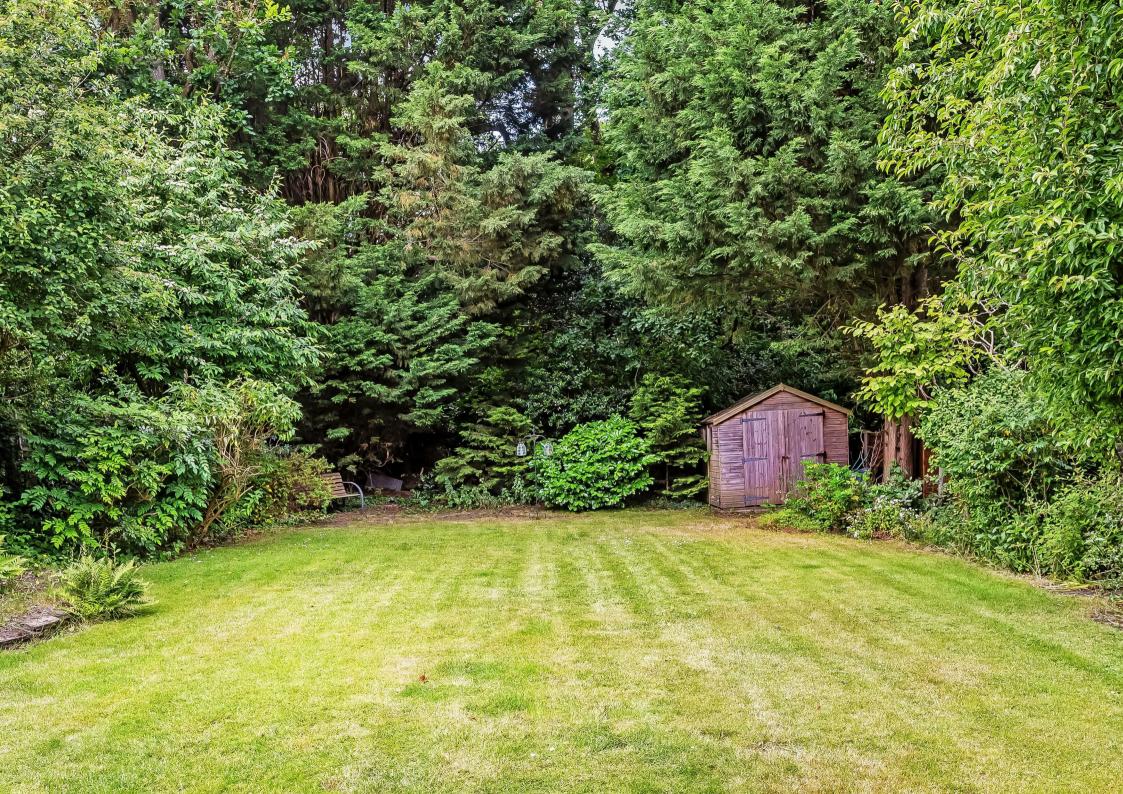

## **OUTDOOR SPACE**

Off street parking on the driveway in front of the garage. Front garden with path to front door and side access to rear garden. The pretty and private rear garden measures circa 85ft in length and 40ft in width. The smart patio leads around the house and provides the perfect footing to dine in style.