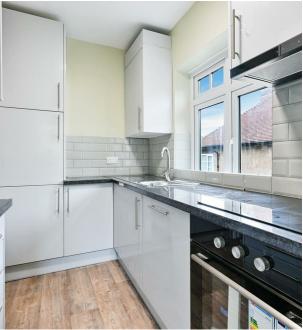

KITCHEN Fully equipped with all new appliances and fixtures & fittings

BATHROOM New bathroom suite with shower over bath, hand basin and towel rail

WC WC and hand-basin

OUTSIDE Communal garden to the rear Car parking available to the front & side (by arrangement)