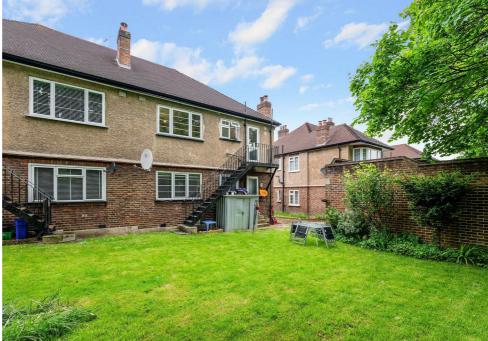

#### ENTRANCE

Private & gated road with large mature trees lining both sides. Onthe-road car parking available

FRONT DOOR Located on the side of the building

KITCHEN Fully equipped with all new appliances and fixtures & fittings

BATHROOM New bathroom suite with shower over bath, hand basin and towel rail

WC WC and hand-basin

OUTSIDE Communal garden to the rear Car parking available to the front & side (by arrangement)