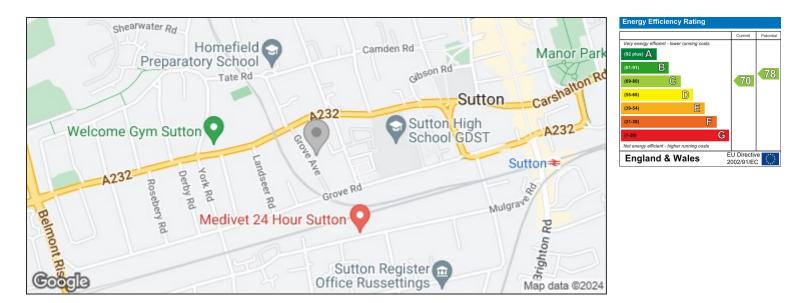

ver bath, hand basin and towel rail

WC WC and hand-basin

OUTSIDE Communal garden to the rear Car parking available to the front & side (by arrangement)

COUNCIL TAX Council Tax Band C (£1,925.49) 2024 / 25

















WILLIAMS HARLOW

# **GROVE AVENUE**

APPROXIMATE GROSS INTERNAL FLOOR AREA: 768 SQ FT - 71.35 SQ M



FOR ILLUSTRATION PURPOSES ONLY

**ENTRANCE** THIS FLOOR PLAN SHOULD BE USED AS A GENERAL OUTLINE FOR GUIDANCE ONLY AND DOES NOT CONSTITUTE IN WHOLE OR IN PART AN OFFER OR CONTRACT. ANY INTENDING PURCHASER OR LESSEE SHOULD SATISFY THEMSELVES BY INSPECTION, SEARCHES, ENQUIRIES AND FULL SURVEY AS TO THE CORRECTNESS OF EACH STATEMENT. ANY AREAS, MEASUREMENTS OR DISTANCES QUOTED ARE APPROXIMATE AND SHOULD NOT BE USED TO VALUE A PROPERTY OR BE THE BASIS OF ANY SALE OR LET.