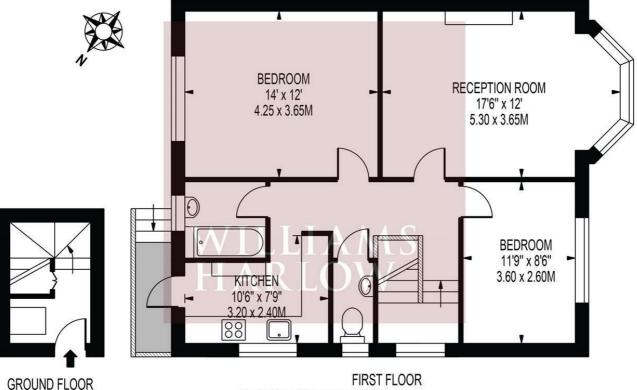

# **GROVE AVENUE**

APPROXIMATE GROSS INTERNAL FLOOR AREA: 768 SQ FT - 71.35 SQ M

FOR ILLUSTRATION PURPOSES ONLY

**ENTRANCE** THIS FLOOR PLAN SHOULD BE USED AS A GENERAL OUTLINE FOR GUIDANCE ONLY AND DOES NOT CONSTITUTE IN WHOLE OR IN PART AN OFFER OR CONTRACT. ANY INTENDING PURCHASER OR LESSEE SHOULD SATISFY THEMSELVES BY INSPECTION, SEARCHES, ENQUIRIES AND FULL SURVEY AS TO THE CORRECTNESS OF EACH STATEMENT. ANY AREAS, MEASUREMENTS OR DISTANCES QUOTED ARE APPROXIMATE AND SHOULD NOT BE USED TO VALUE A PROPERTY OR BE THE BASIS OF ANY SALE OR LET.