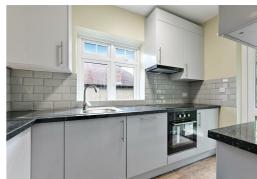

KITCHEN Fully equipped with all new appliances and fixtures & fittings

BATHROOM New bathroom suite with shower over bath, hand basin and towel rail

WC WC and hand-basin

OUTSIDE Communal garden to the rear Car parking available to the front & side (by arrangement)