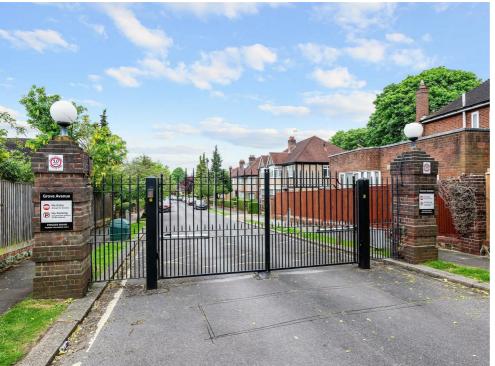

#### ENTRANCE

Private & gated road with large mature trees lining both sides. Onthe-road car parking available

FRONT DOOR Located on the side of the building