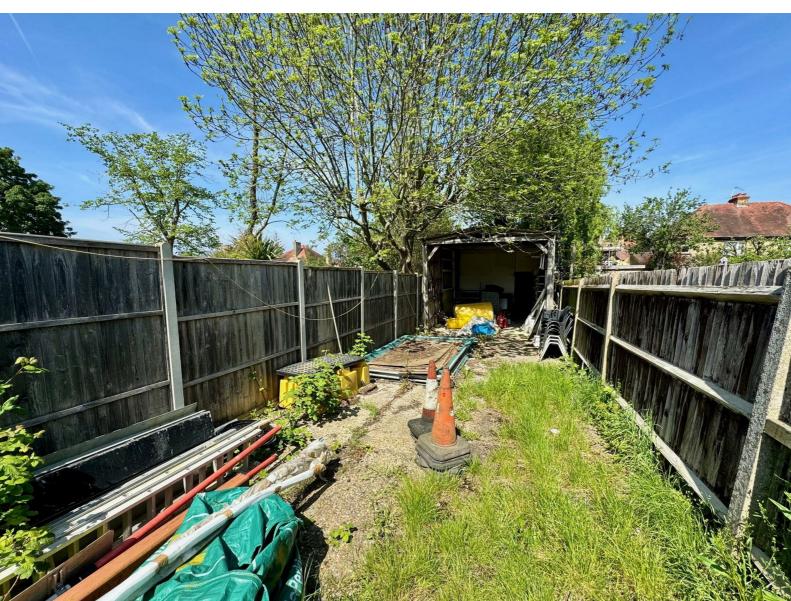

# LOCATION

The site is located with direct access from Lumley Road behind two lockable gates. This area leads to a large enclosed courtyard which is well secure which comprise of areas of grass and hardstanding. There is good fencing to either side.

# **STORAGE**

There is a large storage unit located towards the end which is subdivided into two areas, the rear of which has shelving.