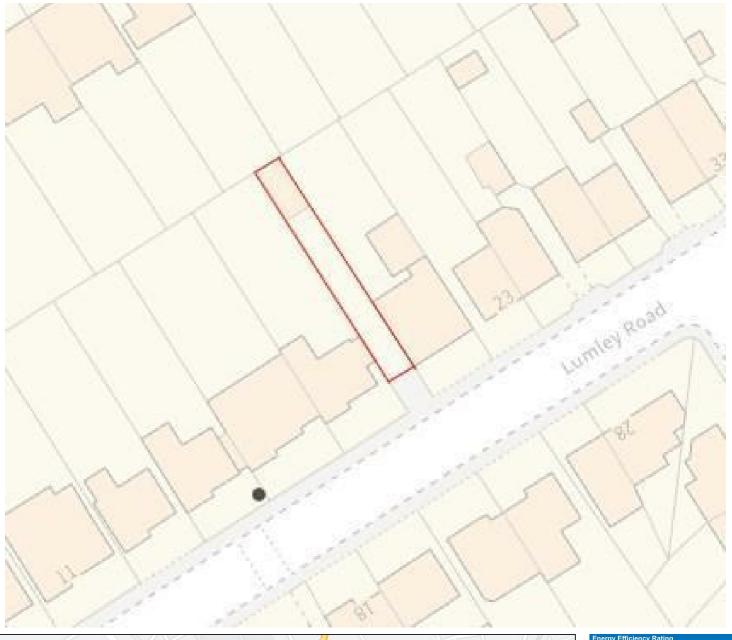

# LOCATION

The site is located with direct access from Lumley Road behind two lockable gates. This area leads to a large enclosed courtyard which is well secure which comprise of areas of grass and hardstanding. There is good fencing to either side.

### **DIMENSIONS**

 $31.70m \times 3.96m$  overall approximately (104 x 13'0 overall approximately)

Whilst we endeavour to make our sales particulars accurate and reliable, however, they do not constitute or form part of an offer or any contract and none is to be relied upon as statements of representation or fact. The services, systems and appliances listed in this specification have not been tested by us and no guarantees as to their operating ability or efficiency are given. All measurements have been taken as guide to prospective buyers only, and are not precise. If you require clarification or further information on any points, please contact us, especially if you are travelling some distance to view.