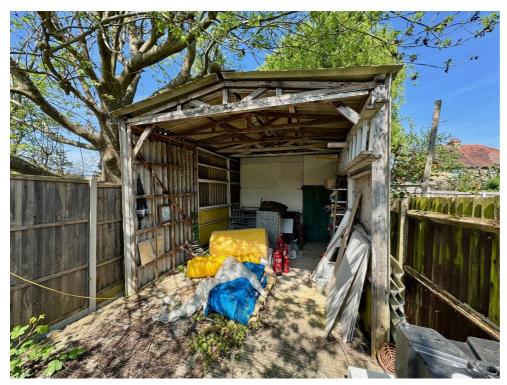

# **STORAGE**

There is a large storage unit located towards the end which is subdivided into two areas, the rear of which has shelving.