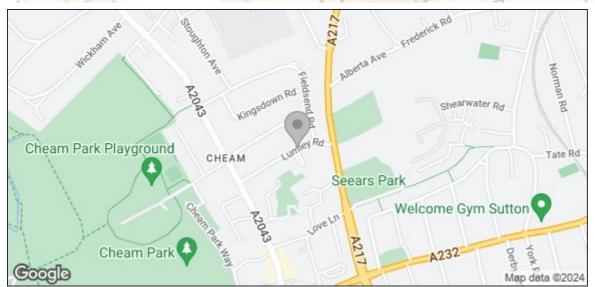

# Lumley Road Sutton, Surrey SM3 8NP

An opportunity to acquire a secure lockable piece of land with access from Lumley Road within an easy reach of Cheam Village centre. The yard is located behind lockable gates. NO ONWARD CHAIN

# LOCATION

The site is located with direct access from Lumley Road behind two lockable gates. This area leads to a large enclosed courtyard which is well secure which comprise of areas of grass and hardstanding. There is good fencing to either side.