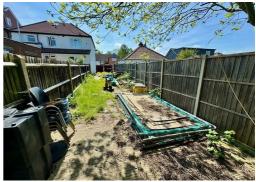

# LOCATION

The site is located with direct access from Lumley Road behind two lockable gates. This area leads to a large enclosed courtyard which is well secure which comprise of areas of grass and hardstanding. There is good fencing to either side.