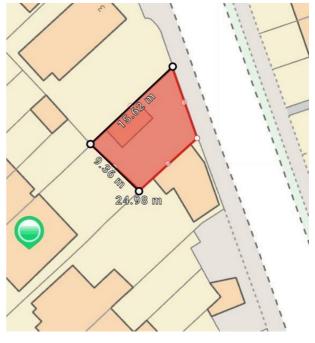

## Gander Green Lane Sutton, Surrey SM3 9QZ

VIEWINGS STIRCTLY BY APPOINTMENT. An opportunity a potential building plot located in Gander Green Lane in Sutton with road frontage to Hamilton Avenue. Please note, we respectfully ask that our client is not interest in conditional offers, only unconditional.

## **CLIENT RESEARCH**

Our client has instructed architects to provide the attached drawings to give a prospective purchaser an indication of what may be built within the building plot. Please note, that these designs do not have planning permission and these will be at the purchaser's cost after completion.