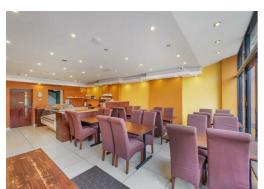

#### **RESTUARANT AREA**

 $8.43 \text{m} \times 6.20 \text{m} (27'8 \times 20'4)$ 

Comprising of approximately 560 square feet with front facing full height window to the front. Downlighters. Tiled floor. Serving area which comprises of a bar and work surfaces. There is also good sized understairs storage cupboard. From here there is a doorway which provides access to: