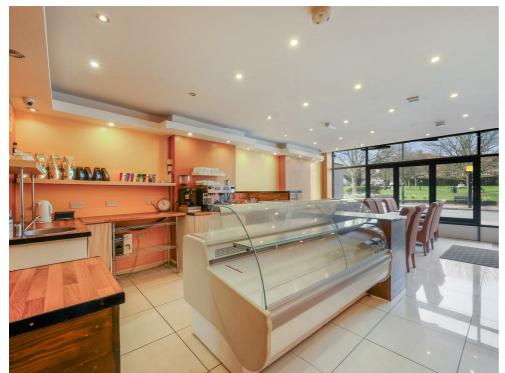

#### **RESTUARANT AREA**

 $8.43 \text{m} \times 6.20 \text{m} (27'8 \times 20'4)$ 

Comprising of approximately 560 square feet with front facing full height window to the front. Downlighters. Tiled floor. Serving area which comprises of a bar and work surfaces. There is also good sized understairs storage cupboard. From here there is a doorway which provides access to: