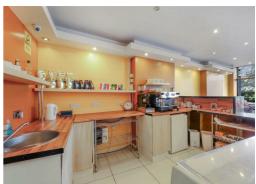

#### FIRST KITCHEN AREA

 $4.42m \times 2.87m (14'6 \times 9'5)$ 

Tiled flooring. Sink. Extraction unit. Opening through to:

## SECOND KITCHEN AREA

 $1.83m \times 2.13m (6'0 \times 7'0)$ 

Stainless steel sink with mixer tap and wall mounted gas central heating boiler. Window and connecting door to the rear. Steps up to a: