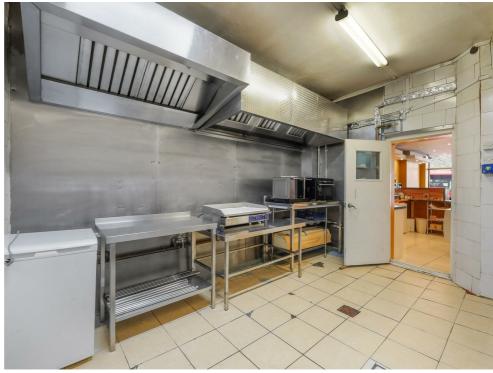

#### FIRST KITCHEN AREA

 $4.42m \times 2.87m (14'6 \times 9'5)$ 

Tiled flooring. Sink. Extraction unit. Opening through to:

## SECOND KITCHEN AREA

 $1.83m \times 2.13m (6'0 \times 7'0)$ 

Stainless steel sink with mixer tap and wall mounted gas central heating boiler. Window and connecting door to the rear. Steps up to a: