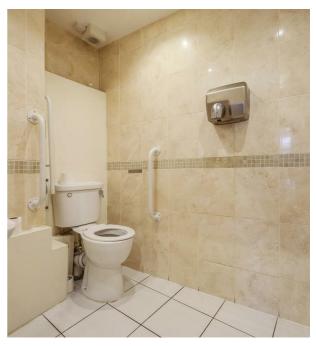

## **DISABLED/LADIES TOILET**

 $1.52m \times 2.06m (5'0 \times 6'9)$ 

# **GENTS TOILET**

 $1.40m \times 1.40m (4'7 \times 4'7)$ 