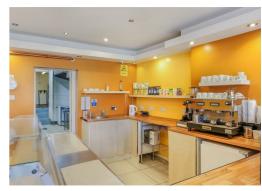

#### FIRST KITCHEN AREA

 $4.42m \times 2.87m (14'6 \times 9'5)$ 

Tiled flooring. Sink. Extraction unit. Opening through to:

## SECOND KITCHEN AREA

 $1.83m \times 2.13m (6'0 \times 7'0)$ 

Stainless steel sink with mixer tap and wall mounted gas central heating boiler. Window and connecting door to the rear. Steps up to a: