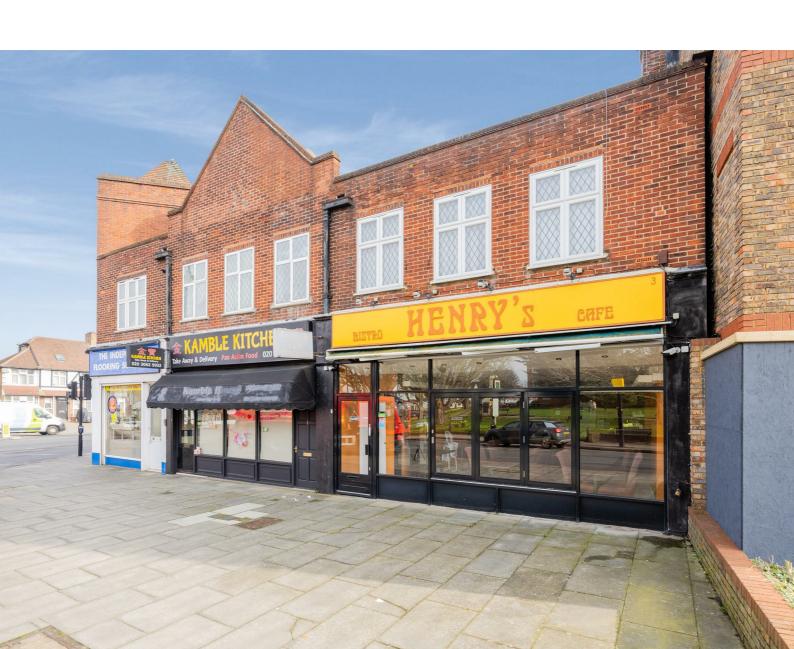

# Manor Road Wallington, Surrey SM6 0BW

An opportunity to rent a Commercial Restaurant and Take Away in a prominent and visual position within Wallington. The internal size is approximately 900 square feet. There male and female WC, kitchen, preparation area and store. The front are provides a serving area and ample seating for numerous covers with opening windows to pavement.

#### **RESTUARANT AREA**

 $8.43 \text{m} \times 6.20 \text{m} (27'8 \times 20'4)$ 

Comprising of approximately 560 square feet with front facing full height window to the front. Downlighters. Tiled floor. Serving area which comprises of a bar and work surfaces. There is also good sized understairs storage cupboard. From here there is a doorway which provides access to: