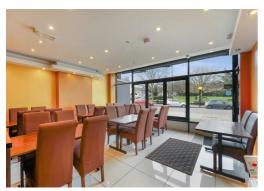

#### **RESTUARANT AREA**

 $8.43 \text{m} \times 6.20 \text{m} (27'8 \times 20'4)$ 

Comprising of approximately 560 square feet with front facing full height window to the front. Downlighters. Tiled floor. Serving area which comprises of a bar and work surfaces. There is also good sized understairs storage cupboard. From here there is a doorway which provides access to: