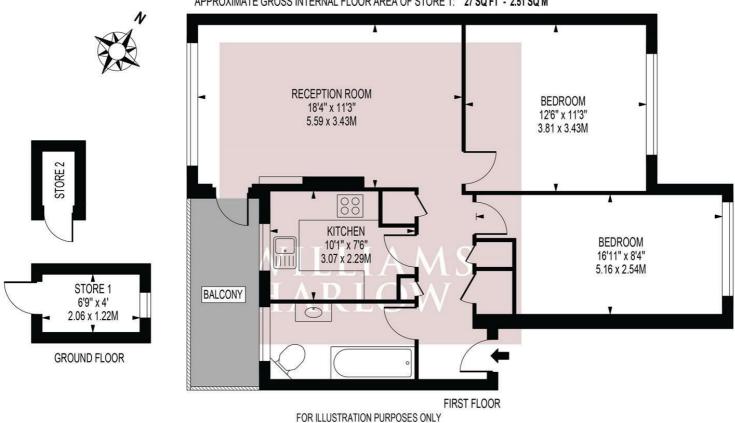

# **DENMARK GARDENS**

APPROXIMATE GROSS INTERNAL FLOOR AREA: 687 SQ FT - 63.82 SQ M

(EXCLUDING STORE 1 & STORE 2)

APPROXIMATE GROSS INTERNAL FLOOR AREA OF STORE 1: 27 SQ FT - 2.51 SQ M

THIS FLOOR PLAN SHOULD BE USED AS A GENERAL OUTLINE FOR GUIDANCE ONLY AND DOES NOT CONSTITUTE IN WHOLE OR IN PART AN OFFER OR CONTRACT.

ANY INTENDING PURCHASER OR LESSEE SHOULD SATISFY THEMSELVES BY INSPECTION, SEARCHES, ENQUIRIES AND FULL SURVEY AS TO THE CORRECTNESS OF EACH STATEMENT.

ANY AREAS, MEASUREMENTS OR DISTANCES QUOTED ARE APPROXIMATE AND SHOULD NOT BE USED TO VALUE A PROPERTY OR BE THE BASIS OF ANY SALE OR LET.