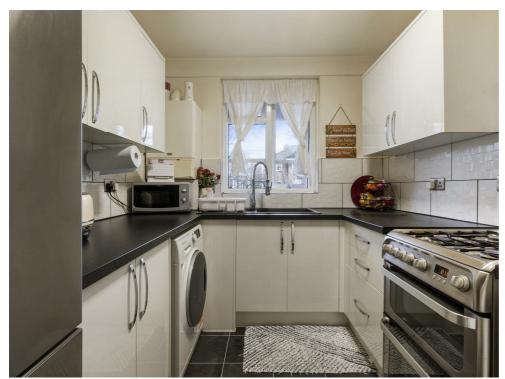

## The Property

This First floor apartment benefit from large spacious balcony with views out onto shared communal areas. The property, has a large hallway as you enter the property, with access through to the bathroom, kitchen, storage cupboards, two double bedrooms and then onto the lounge/dining area. In addition, you have storage areas downstairs for further storage needs. This home would make an excellent purchase for First time buyers, people looking to upsize to a spacious apartment, downsizers or those looking for a good return on an investment.

#### **Pointers**

Long Lease: Car Parking: Balcony: Close to Town Centre Location: Two Bedrooms: Communal Gardens: newly renovated: bathroom: multiple Storage spaces