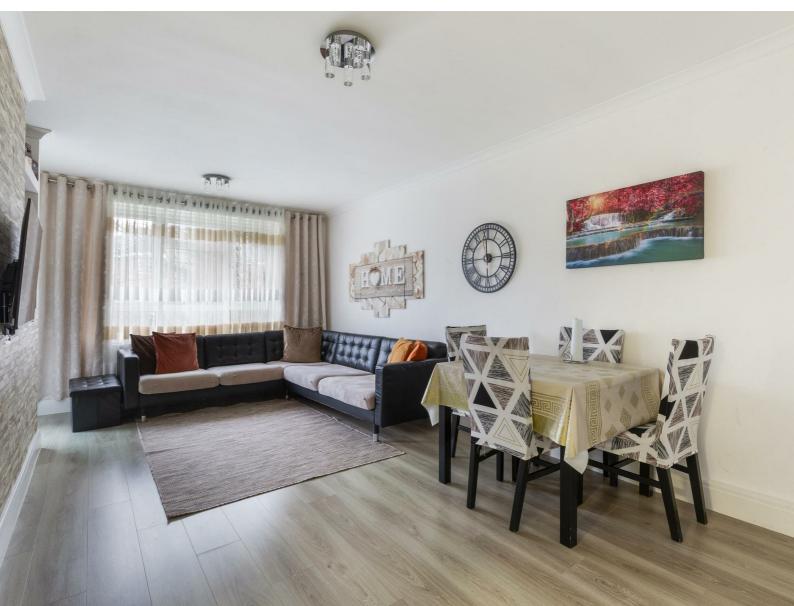

## The Property

This First floor apartment benefit from large spacious balcony with views out onto shared communal areas. The property, has a large hallway as you enter the property, with access through to the bathroom, kitchen, storage cupboards, two double bedrooms and then onto the lounge/dining area. In addition, you have storage areas downstairs for further storage needs. This home would make an excellent purchase for First time buyers, people looking to upsize to a spacious apartment, downsizers or those looking for a good return on an investment.

#### **Pointers**

Long Lease: Car Parking: Balcony: Close to Town Centre Location: Two Bedrooms: Communal Gardens: newly renovated: bathroom: multiple Storage spaces