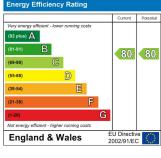

yers only, and are not precise. If you require clarification or further information on any points, please contact us, especially if you are travelling some distance to view.



# **DENMARK GARDENS**

APPROXIMATE GROSS INTERNAL FLOOR AREA: 687 SQ FT - 63.82 SQ M

(EXCLUDING STORE 1 & STORE 2)

APPROXIMATE GROSS INTERNAL FLOOR AREA OF STORE 1: 27 SQ FT - 2.51 SQ M



THIS FLOOR PLAN SHOULD BE USED AS A GENERAL OUTLINE FOR GUIDANCE ONLY AND DOES NOT CONSTITUTE IN WHOLE OR IN PART AN OFFER OR CONTRACT.

ANY INTENDING PURCHASER OR LESSEE SHOULD SATISFY THEMSELVES BY INSPECTION, SEARCHES, ENQUIRIES AND FULL SURVEY AS TO THE CORRECTNESS OF EACH STATEMENT.

ANY AREAS, MEASUREMENTS OR DISTANCES QUOTED ARE APPROXIMATE AND SHOULD NOT BE USED TO VALUE A PROPERTY OR BE THE BASIS OF ANY SALE OR LET.