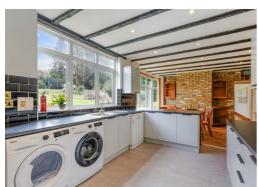

# CONSERVATORY

Adjoining the kitchen-diner and with direct access into the garden makes this a perfect utility room

STAIRCASE Magnificent wrap-around staircase over looking the hallway