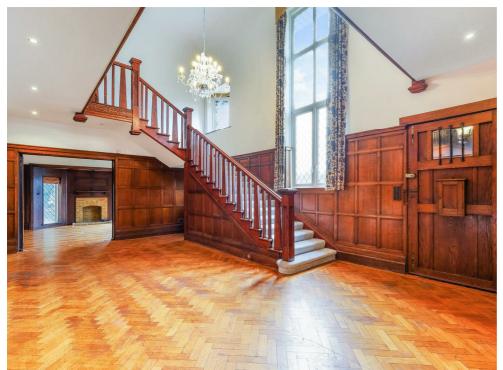

# £4,250 PCM Unfurnished

DRIVEWAY Car parking space for at least 2 cars

FRONT GARDEN Multi-layered garden with brick path and steps leading to:

ENTRANCE Double wood doors leading into:

HALLWAY a stunning and impressive wood-paneled open hallway with multiroom access

# CONSERVATORY

Adjoining the kitchen-diner and with direct access into the garden makes this a perfect utility room

STAIRCASE Magnificent wrap-around staircase over looking the hallway