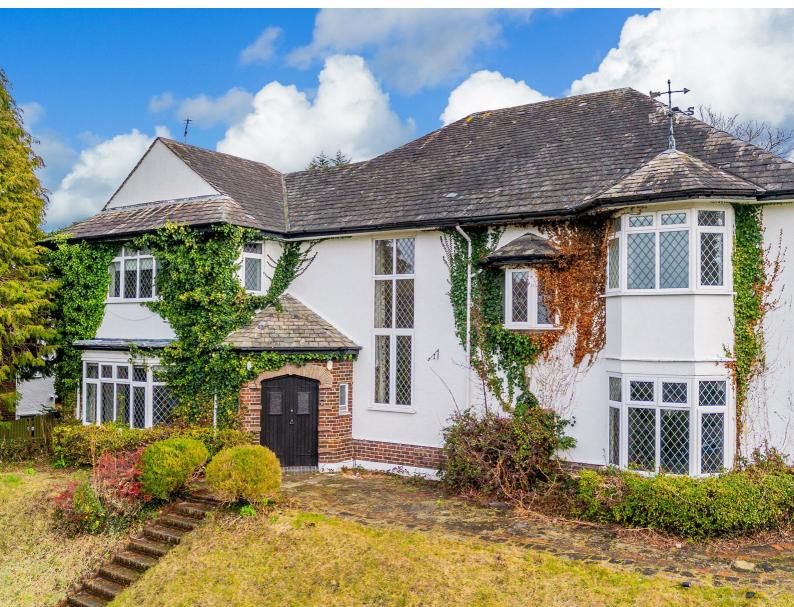

# Woodmansterne Road Carshalton, Surrey SM5 4JN

WILLIAMS HARLOW ARE PROUD TO BRING THIS IMPOSING AND IMPRESSIVE FIVE BEDROOM HOUSE TO THE RENTAL MARKET. Situated on a tree-lined residential road in Carshalton, the location is convenient for both Carshalton and Banstead villages. Bursting with character and period features, the house combines the old and the new with style and charm. Five double bedrooms, fours bathrooms, three receptions rooms plus a kitchen-diner are the main features of the house. Large gardens, basement storage and double glazing are additional features. Available immediately on an unfurnished basis.

# £4,250 PCM Unfurnished

DRIVEWAY Car parking space for at least 2 cars

FRONT GARDEN Multi-layered garden with brick path and steps leading to:

ENTRANCE Double wood doors leading into:

HALLWAY a stunning and impressive wood-paneled open hallway with multiroom access