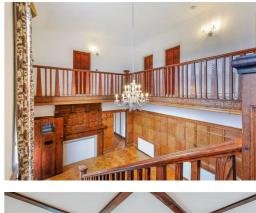

# CONSERVATORY

Adjoining the kitchen-diner and with direct access into the garden makes this a perfect utility room

STAIRCASE Magnificent wrap-around staircase over looking the hallway