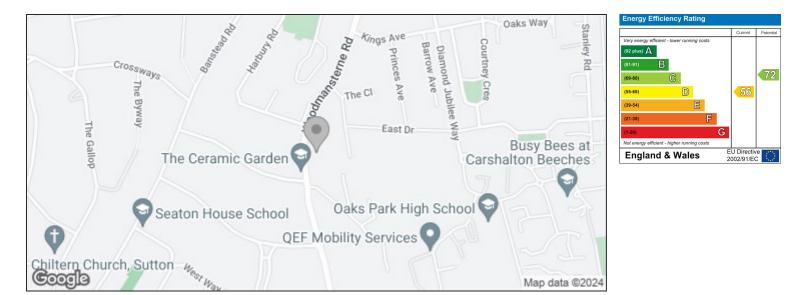

# COUNCIL TAX Council Tax Band G (£3,413.97) 2023 / 24

WILLIAMS HARLOW

WOODMANSTERNE ROAD

FOR ILLUSTRATION PURPOSES ONLY

THIS FLOOR PLAN SHOULD BE USED AS A GENERAL OUTLINE FOR GUIDANCE ONLY AND DOES NOT CONSTITUTE IN WHOLE OR IN PART AN OFFER OR CONTRACT. ANY INTENDING PURCHASER OR LESSEE SHOULD SATISFY THEMSELVES BY INSPECTION, SEARCHES, ENQUIRIES AND FULL SURVEY AS TO THE CORRECTNESS OF EACH STATEMENT. ANY AREAS, MEASUREMENTS OR DISTANCES QUOTED ARE APPROXIMATE AND SHOULD NOT BE USED TO VALUE A PROPERTY OR BE THE BASIS OF ANY SALE OR LET.