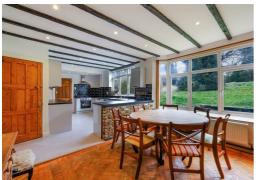

#### **KITCHEN-DINER**

A feature fire-place in the dining area and exposed wooden ceiling beams complemented by the modern cooking area with all modern appliances

# CONSERVATORY

Adjoining the kitchen-diner and with direct access into the garden makes this a perfect utility room

STAIRCASE Magnificent wrap-around staircase over looking the hallway