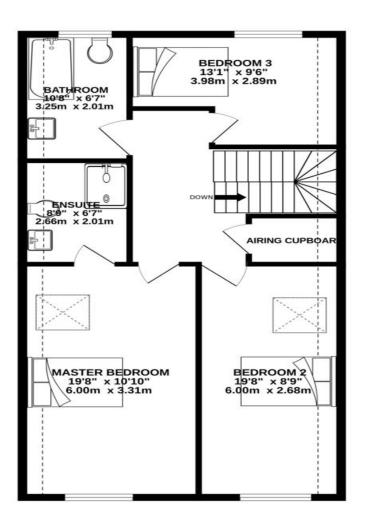

MASTER BEDROOM: 19'8 X 10'9

**EN-SUITE: 10'5 X 6'7** 

Bedroom: 19'8 X 9'0

**BEDROOM: 12'10 x 10'4** 

**REAR:** Patio area coming from the property which follows on to a turfed rear garden which is enclosed by fencing. Side gate allowing access between the front and rear of the property