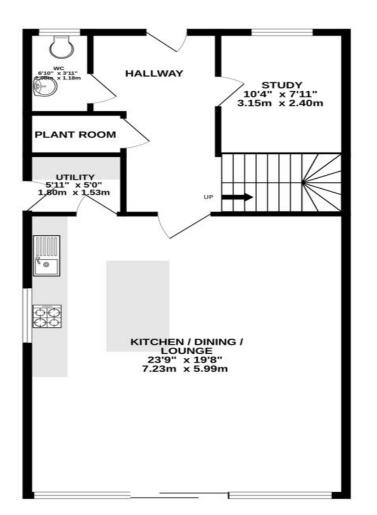

**OFFICE: 10'4 X 8'2** 

PLANT ROOM

W/C: 6'9 X 3'10

UTILITY ROOM: 6'00 x 5'9

## **OPEN PLAN KITCHEN / LOUNGE: 24'9 X 19'10**

**FLOORING:** Neutral carpeting in bedrooms with LVT wood effect throughout the ground floor. Tiled flooring in bathroom and ensuite. Please note this may change so please confirm with developer when offering.