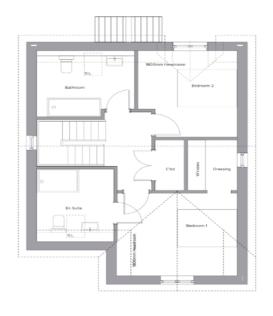

## **Property Information**

Plot 2, Oak Fields: is a beautifully designed two-bedroom detached home, offering the perfect blend of modern comfort and countryside charm. With off-road parking, a spacious rear garden, and gated side access, this home enjoys a picturesque backdrop of open fields, creating a truly peaceful setting. Step inside to discover a thoughtfully designed layout, featuring a versatile office/snug room, a dedicated plant room, a convenient groundfloor W/C, and a stunning open-plan kitchen/living space that seamlessly connects to the rear garden—perfect for entertaining and everyday living. Upstairs, both bedrooms are generously sized doubles, with the luxurious Master suite boasting a private ensuite and a walk-in wardrobe. A stylish family bathroom completes the first floor, offering both comfort and functionality.

GROUND FLOOR PLAN

FIRST FLOOR PLAN

Viewing strictly by appointment with David Burr.

| Castle Hedingham  | (01787) 463404 |
|-------------------|----------------|
| Clare             | (01787) 277811 |
| Leavenheath       | (01206) 263007 |
| Long Melford      | (01787) 883144 |
| Newmarket         | (01638) 669035 |
| Woolpit           | (01359) 245245 |
| Bury St Edmunds   | (01284) 725525 |
| Linton & Villages | (01440) 784346 |
| London            | (020) 78390888 |

Guide £425,000

**Room Dimensions** 

Office - 9'6 x 9'00

Kitchen Area – 9'5 x 8'1

Lounge/Diner – 19'6 x 13'2

Master Bedroom - 13'2 x 10'9

Ensuite – 8'5 x 8'10

Bedroom - 11'4 x 10'11