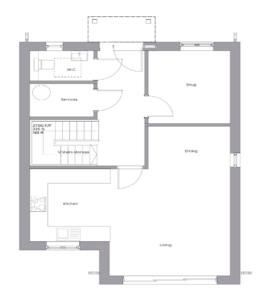

## **Property Information**

Plot 2, Oak Fields: is a beautifully designed two-bedroom detached home, offering the perfect blend of modern comfort and countryside charm. With off-road parking, a spacious rear garden, and gated side access, this home enjoys a picturesque backdrop of open fields, creating a truly peaceful setting. Step inside to discover a thoughtfully designed layout, featuring a versatile office/snug room, a dedicated plant room, a convenient groundfloor W/C, and a stunning open-plan kitchen/living space that seamlessly connects to the rear garden—perfect for entertaining and everyday living. Upstairs, both bedrooms are generously sized doubles, with the luxurious Master suite boasting a private ensuite and a walk-in wardrobe. A stylish family bathroom completes the first floor, offering both comfort and functionality.

GROUND FLOOR PLAN

FIRST FLOOR PLAN

Viewing strictly by appointment with David Burr.

| Castle Hedingham  | (01787) 463404 |
|-------------------|----------------|
| Clare             | (01787) 277811 |
| Leavenheath       | (01206) 263007 |
| Long Melford      | (01787) 883144 |
| Newmarket         | (01638) 669035 |
| Woolpit           | (01359) 245245 |
| Bury St Edmunds   | (01284) 725525 |
| Linton & Villages | (01440) 784346 |
| London            | (020) 78390888 |

Guide £425,000

**Room Dimensions** 

Office - 9'6 x 9'00

Kitchen Area – 9'5 x 8'1

Lounge/Diner – 19'6 x 13'2

Master Bedroom - 13'2 x 10'9

Ensuite – 8'5 x 8'10

Bedroom - 11'4 x 10'11