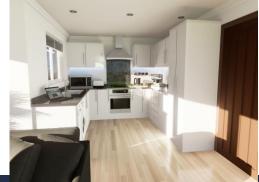

Guide £425,000

**Room Dimensions** 

Office - 9'6 x 9'00

Kitchen Area – 9'5 x 8'1

Lounge/Diner – 19'6 x 13'2

Master Bedroom - 13'2 x 10'9

Ensuite – 8'5 x 8'10

Bedroom - 11'4 x 10'11

## **Property Information**

Plot 2, Oak Fields: is a beautifully designed two-bedroom detached home, offering the perfect blend of modern comfort and countryside charm. With off-road parking, a spacious rear garden, and gated side access, this home enjoys a picturesque backdrop of open fields, creating a truly peaceful setting. Step inside to discover a thoughtfully designed layout, featuring a versatile office/snug room, a dedicated plant room, a convenient groundfloor W/C, and a stunning open-plan kitchen/living space that seamlessly connects to the rear garden—perfect for entertaining and everyday living. Upstairs, both bedrooms are generously sized doubles, with the luxurious Master suite boasting a private ensuite and a walk-in wardrobe. A stylish family bathroom completes the first floor, offering both comfort and functionality.