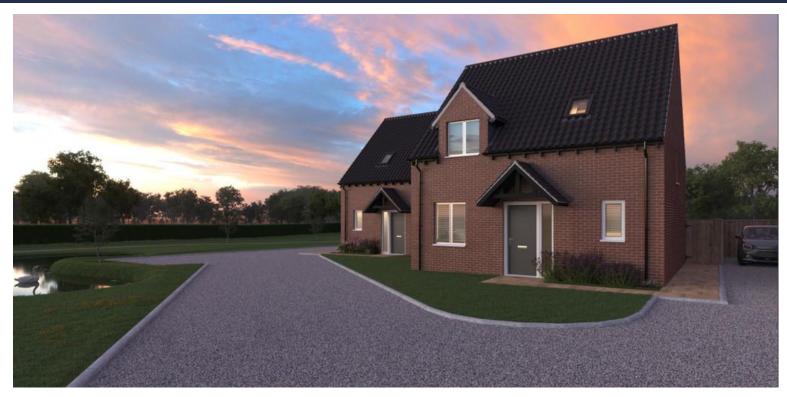

Plot 4, 2 Oak Fields, Lawshall, Bury St. Edmunds, IP29 4QB

Experience luxury living at Oak Fields – an exclusive collection of five private, detached homes nestled in the heart of the highly sought-after village of Lawshall, Suffolk. Each stunning home is designed for modern comfort, featuring a spacious master bedroom with an en-suite, generous rear gardens, and ample off-road parking. Enjoy the latest in energy-efficient living with air source heat pumps and radiator system throughout.

## **Property Information**

Plot 2, Oak Fields: is a beautifully designed two-bedroom detached home, offering the perfect blend of modern comfort and countryside charm. With off-road parking, a spacious rear garden, and gated side access, this home enjoys a picturesque backdrop of open fields, creating a truly peaceful setting. Step inside to discover a thoughtfully designed layout, featuring a versatile office/snug room, a dedicated plant room, a convenient groundfloor W/C, and a stunning open-plan kitchen/living space that seamlessly connects to the rear garden—perfect for entertaining and everyday living. Upstairs, both bedrooms are generously sized doubles, with the luxurious Master suite boasting a private ensuite and a walk-in wardrobe. A stylish family bathroom completes the first floor, offering both comfort and functionality.