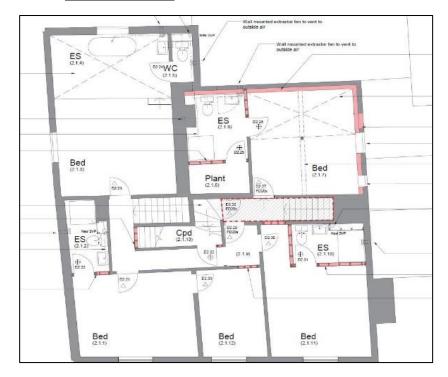

There are five large rooms with exposed floorboards and sash window being features in each to the first floor. Two further rooms can be found to the second floor offering wonderful elevated roofscape views over Sudbury. The recently obtained planning permission has been for these to be transformed to five-bedrooms each, enjoying their own en-suite.

#### <u>First Floor Plan</u>

**Second Floor Plan** 

Long Melford 01787 883144 Leavenheath 01206 263007 Clare 01787 277811 Castle Hedingham 01787 463404 Woolpit 01359 245245 Newmarket 01638 669035 Bury St Edmunds 01284 725525 London 020 78390888 Linton & Villages 01440 784346