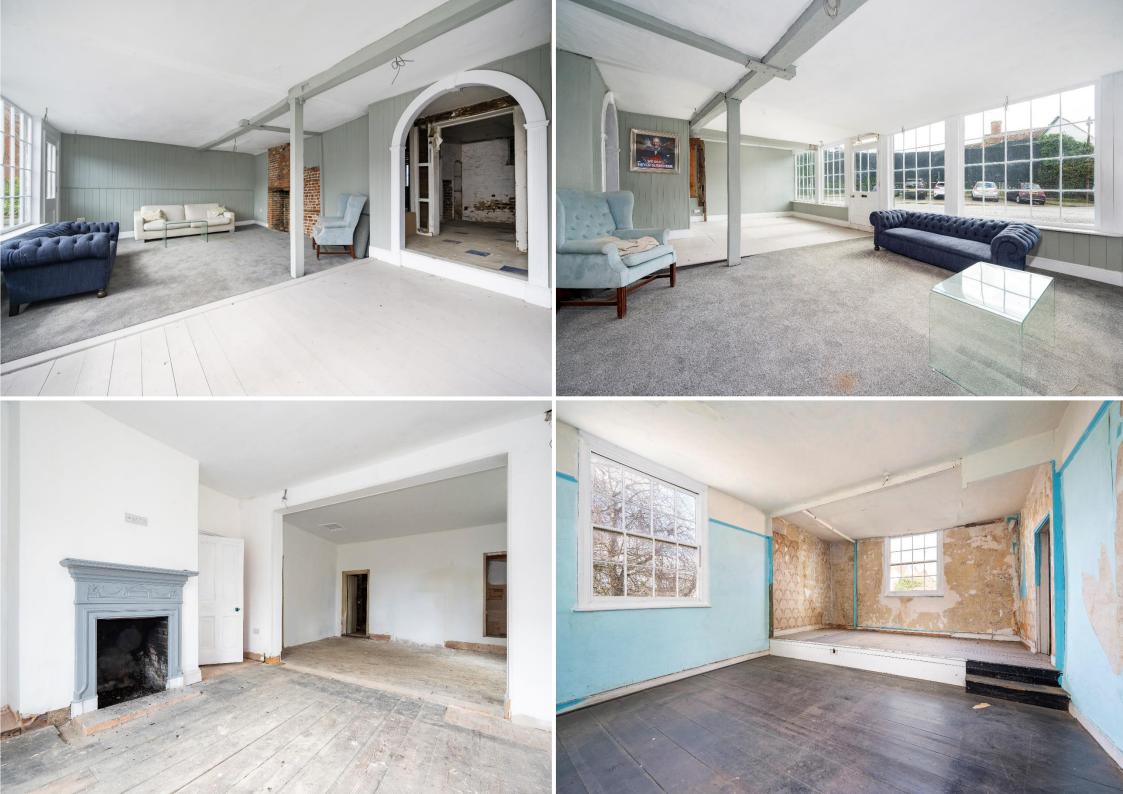

# A delightful commercial and residential building.

You are initially greeted by a large quadruple-fronted shop fronted commercial room overlooking Friars Street and in turn down Church Street with lovely period features including a soft red brick fireplace leading onto an inner hall. Six rooms leading off the hall, as well as the staircase, each with their individual quirks and character features. This includes a large double-aspect room with Georgian-style fireplace, exposed floorboards and brick flooring overlooking a private walled garden. This room has been earmarked as the open plan living space for the bungalow accommodation, with the three rooms beyond being bedroom and bathroom accommodation.

There are five large rooms with exposed floorboards and sash window being features in each to the first floor. Two further rooms can be found to the second floor offering wonderful elevated roofscape views over Sudbury. The recently obtained planning permission has been for these to be transformed to five-bedrooms each, enjoying their own en-suite.