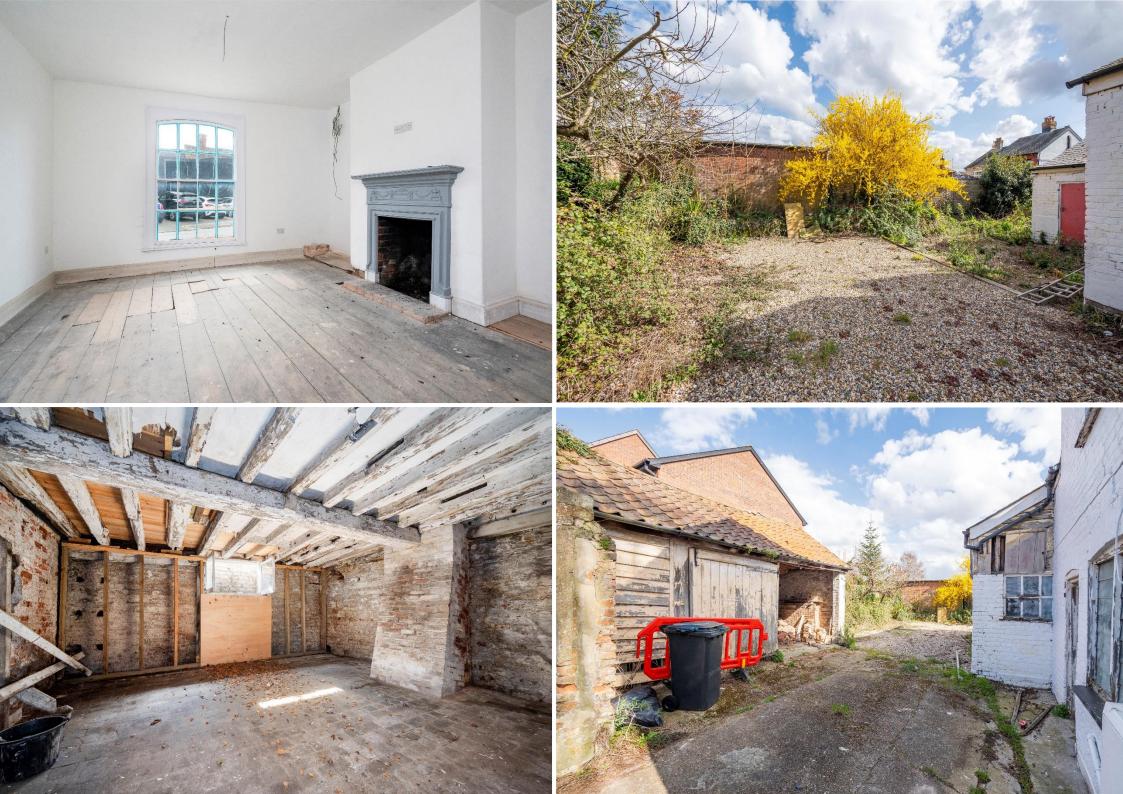

# A delightful commercial and residential building.

You are initially greeted by a large quadruple-fronted shop fronted commercial room overlooking Friars Street and in turn down Church Street with lovely period features including a soft red brick fireplace leading onto an inner hall. Six rooms leading off the hall, as well as the staircase, each with their individual quirks and character features. This includes a large double-aspect room with Georgian-style fireplace, exposed floorboards and brick flooring overlooking a private walled garden. This room has been earmarked as the open plan living space for the bungalow accommodation, with the three rooms beyond being bedroom and bathroom accommodation.

**OUTSIDE:** To the outside is a single driveway which provides ample **OFF-ROAD PARKING** and in turn access to the timber-framed **CARPORT** and **WORKSHOP** as well as access onto a south-easterly facing walled garden beyond.