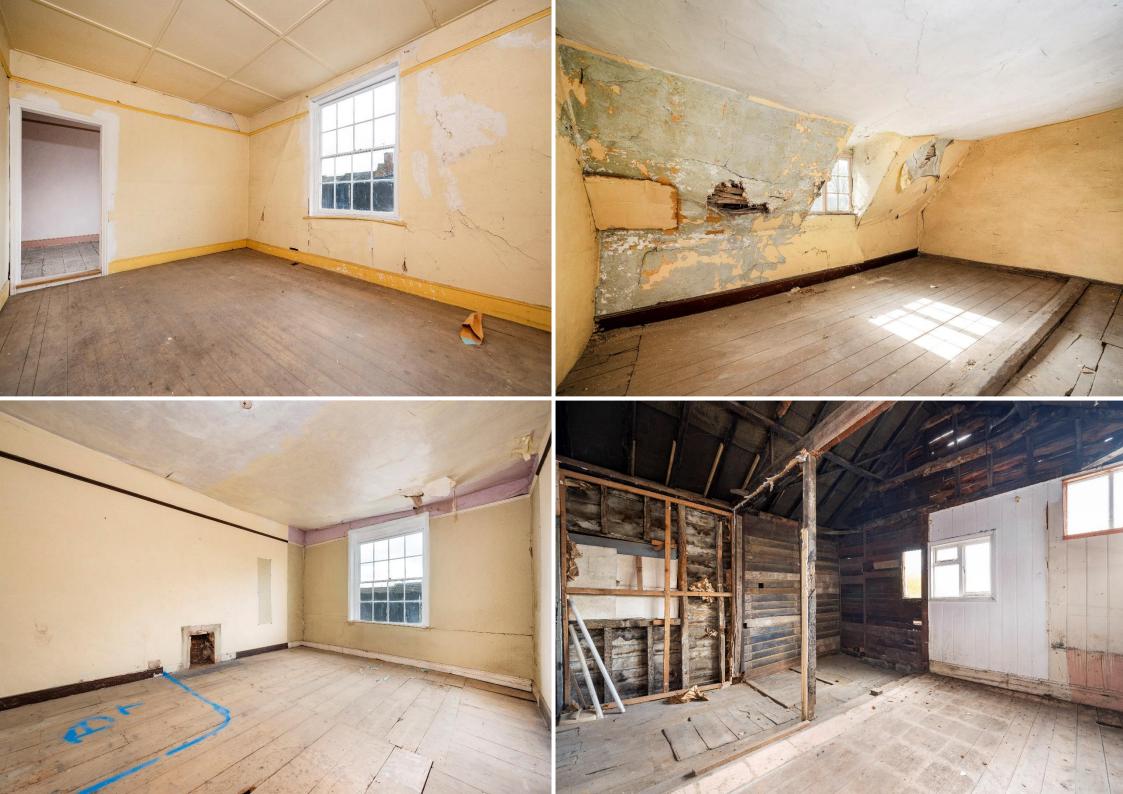

# A delightful commercial and residential building.

You are initially greeted by a large quadruple-fronted shop fronted commercial room overlooking Friars Street and in turn down Church Street with lovely period features including a soft red brick fireplace leading onto an inner hall. Six rooms leading off the hall, as well as the staircase, each with their individual quirks and character features. This includes a large double-aspect room with Georgian-style fireplace, exposed floorboards and brick flooring overlooking a private walled garden. This room has been earmarked as the open plan living space for the bungalow accommodation, with the three rooms beyond being bedroom and bathroom accommodation.

There are five large rooms with exposed floorboards and sash window being features in each to the first floor. Two further rooms can be found to the second floor offering wonderful elevated roofscape views over Sudbury. The recently obtained planning permission has been for these to be transformed to five-bedrooms each, enjoying their own en-suite.