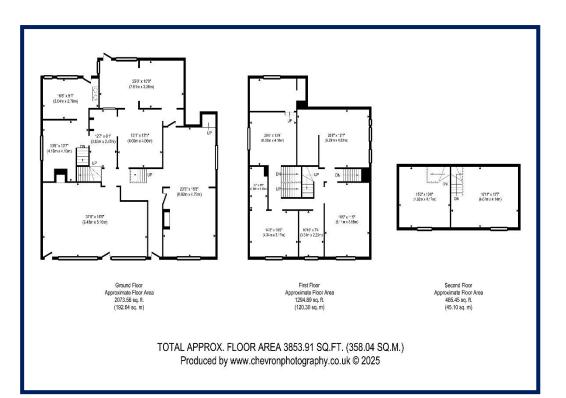

# 86-88 FRIARS STREET, SUDBURY, SUFFOLK CO10 2AG

## **Ground Floor Plans**

#### <u>First Floor Plan</u>

**Second Floor Plan** 

Long Melford 01787 883144 Leavenheath 01206 263007 Clare 01787 277811 Castle Hedingham 01787 463404 Woolpit 01359 245245 Newmarket 01638 669035 Bury St Edmunds 01284 725525 London 020 78390888 Linton & Villages 01440 784346