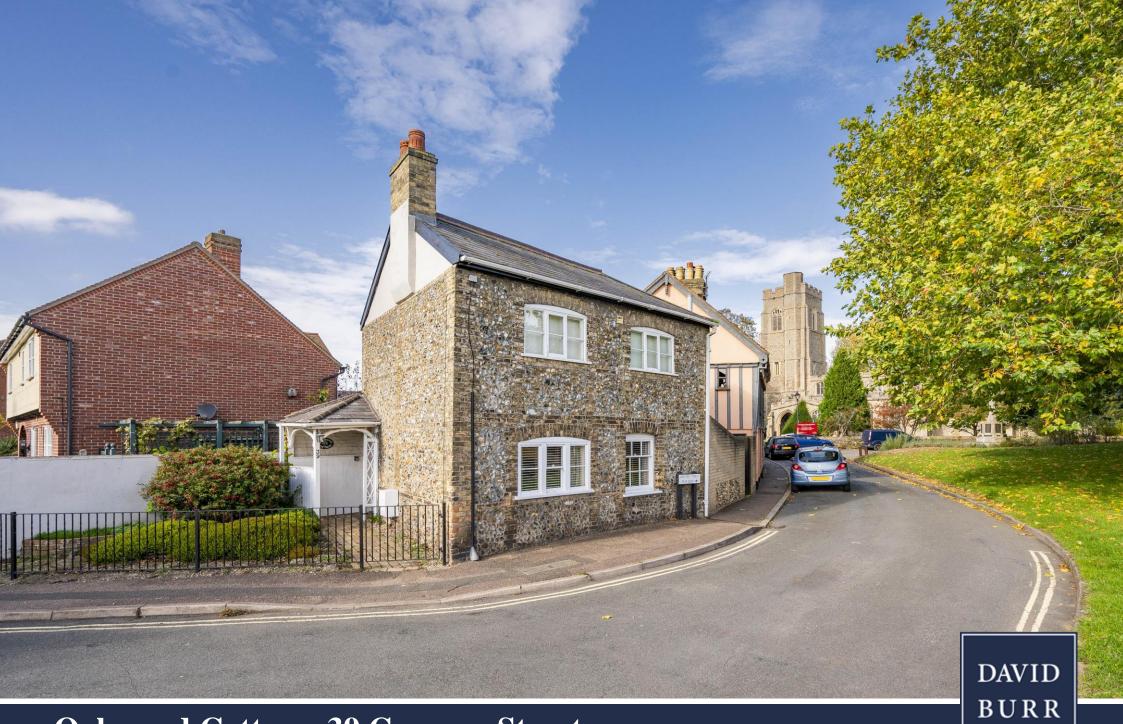

Oakwood Cottage, 39 Gregory Street, Sudbury, Suffolk

# OAKWOOD COTTAGE, 39 GREGORY STREET, SUDBURY, SUFFOLK, CO10 1BA

Sudbury is a thriving market town surrounded in part by open farmland and countryside including the famous Water Meadows. The town has a wealth of amenities and facilities including a railway link to London Liverpool Street. There is an excellent range of shops to cater for most everyday needs as well as a choice of pubs, restaurants, recreational and educational facilities. The nearby market towns of Colchester (15 miles) and Bury St Edmunds (18 miles) offer extensive amenities, the former providing a mainline station to London Liverpool Street, serving the commuter.

A unique detached character cottage situated within a highly desirable location within striking distance of both town amenities and the water meadows. The property contains accommodation over two levels which includes a sitting/dining room, kitchen, utility/boot room and cloakroom with two double bedrooms and a bathroom on the first floor. The property benefits from low maintenance courtyard gardens and is offered with **NO ONWARD CHAIN**.

### A two-bedroom detached brick and flint cottage situated in a desirable town centre location.

PORCH: With tongue-and-groove panelling and a front door leading into:-

**KITCHEN:** Containing a matching range of base and wall level units with wood effect worksurfaces incorporating a stainless-steel sink with mixer tap above and drainer to side. Space for a free-standing refrigerator, integrated Zanussi oven with four-ring Zanussi gas hob with extractor over and a window overlooking the garden. Doors leading to:-