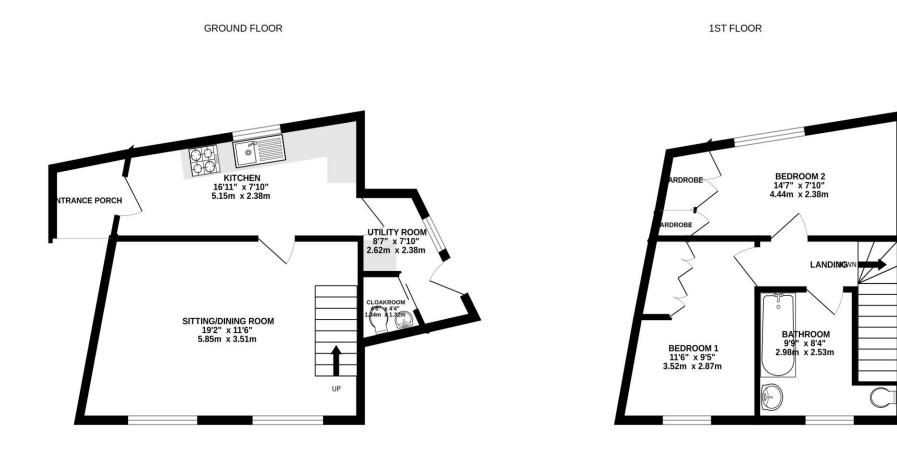

### A two-bedroom detached brick and flint cottage situated in a desirable town centre location.

PORCH: With tongue-and-groove panelling and a front door leading into:-

**KITCHEN:** Containing a matching range of base and wall level units with wood effect worksurfaces incorporating a stainless-steel sink with mixer tap above and drainer to side. Space for a free-standing refrigerator, integrated Zanussi oven with four-ring Zanussi gas hob with extractor over and a window overlooking the garden. Doors leading to:-

**SITTING/DINING ROOM:** Well-proportioned with twin sash windows allowing for plenty of natural light, staircase rising to first floor with useful storage area below.

**UTILITY/BOOT ROOM:** With tiled flooring, space and plumbing for a washing machine with a worksurface and shelving above, door opening onto the garden and sliding door leading to:-

CLOAKROOM: Containing a WC and a wash hand basin.

#### **First Floor**

LANDING: With access to loft storage space and doors leading to:-

**BEDROOM 1:** A double room with a range of fitted wardrobes and secondary glazing.

**BEDROOM 2:** A further double bedroom also benefitting from fitted wardrobes and secondary glazing.

**BATHROOM:** Containing a bath with shower over, WC and pedestal wash hand basin.