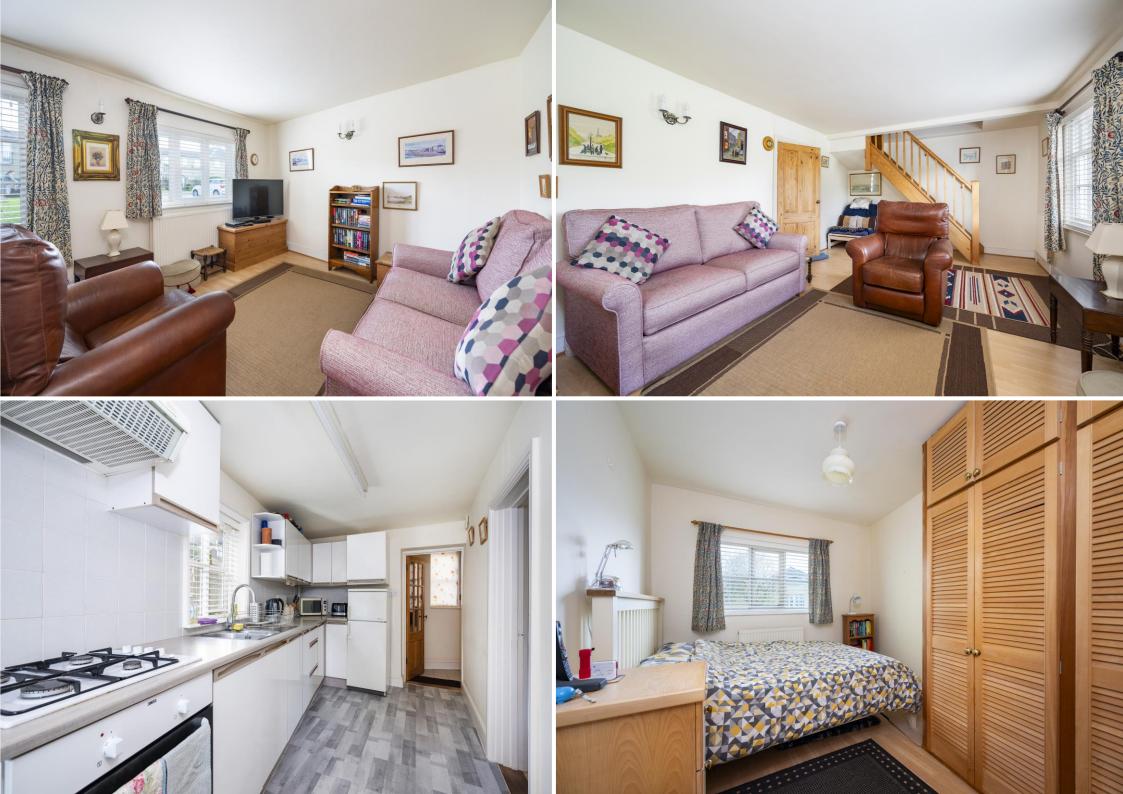

### A two-bedroom detached brick and flint cottage situated in a desirable town centre location.

PORCH: With tongue-and-groove panelling and a front door leading into:-

**KITCHEN:** Containing a matching range of base and wall level units with wood effect worksurfaces incorporating a stainless-steel sink with mixer tap above and drainer to side. Space for a free-standing refrigerator, integrated Zanussi oven with four-ring Zanussi gas hob with extractor over and a window overlooking the garden. Doors leading to:-

**SITTING/DINING ROOM:** Well-proportioned with twin sash windows allowing for plenty of natural light, staircase rising to first floor with useful storage area below.

**UTILITY/BOOT ROOM:** With tiled flooring, space and plumbing for a washing machine with a worksurface and shelving above, door opening onto the garden and sliding door leading to:-

#### **First Floor**

LANDING: With access to loft storage space and doors leading to:-

**BEDROOM 1:** A double room with a range of fitted wardrobes and secondary glazing.

**BEDROOM 2:** A further double bedroom also benefitting from fitted wardrobes and secondary glazing.