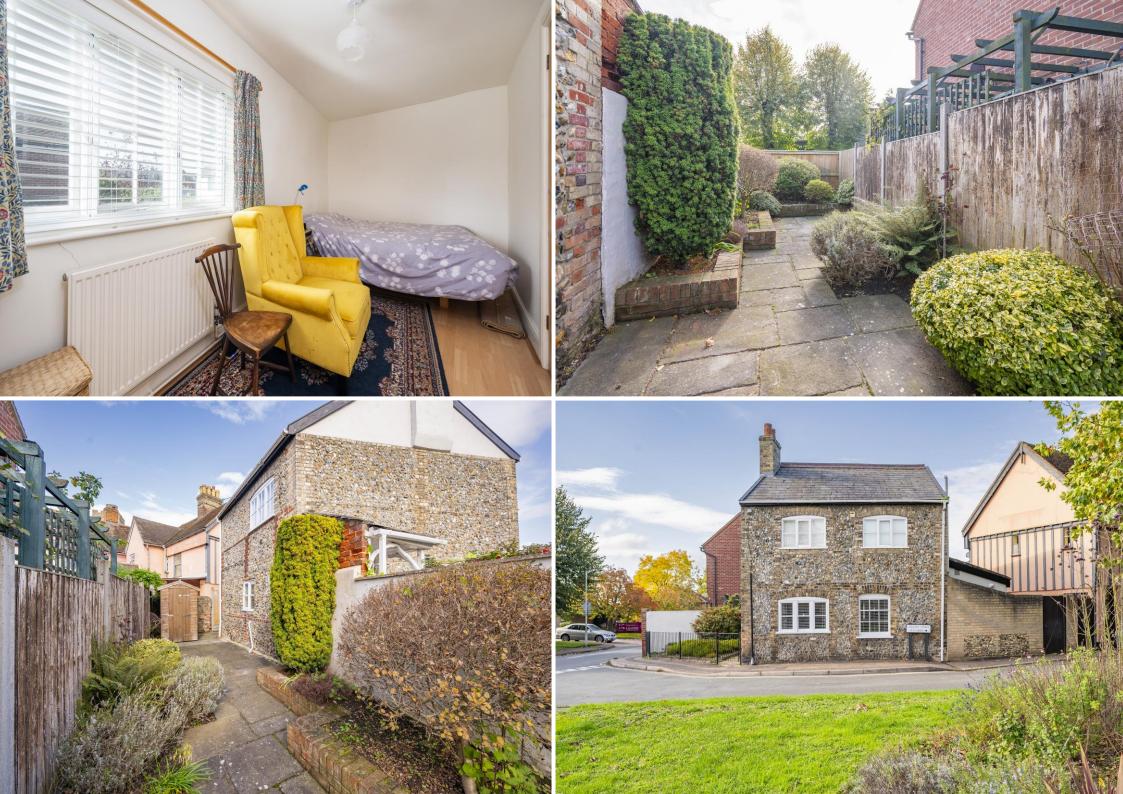

#### **First Floor**

LANDING: With access to loft storage space and doors leading to:-

**BEDROOM 1:** A double room with a range of fitted wardrobes and secondary glazing.

**BEDROOM 2:** A further double bedroom also benefitting from fitted wardrobes and secondary glazing.

#### Outside

The property's outside space is arranged into two main areas with a front garden enclosed by wrought-iron fences with a brick paved pathway leading to the front door and well stocked borders adjacent. A rear door from the utility/boot room leads onto a useful area of paving with a discreet area for bin storage, pedestrian gate leading onto Gregory Street and a courtyard garden which contains a timber storage shed, area of seating and well stocked beds.