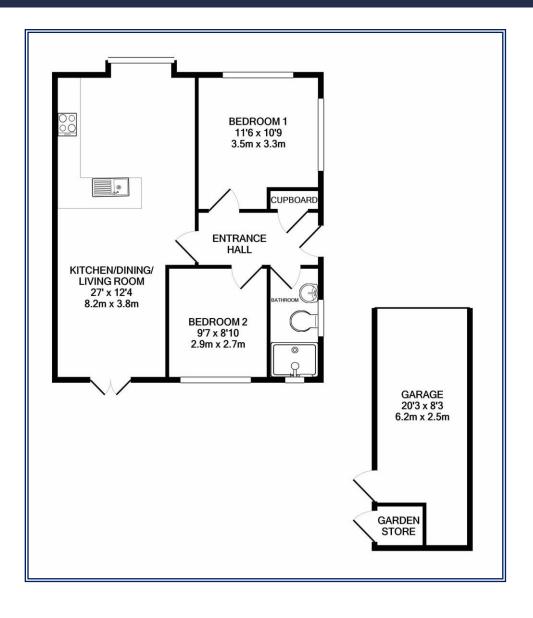

## Two-bedroom detached bungalow in the pretty village of Cavendish.

**ENTRANCE HALL:** Inviting space with storage cupboard for shoes and coats. Doors leading to:

KITCHEN/DINING/LIVING ROOM: 27'0 into bay x 12'04 (8.22m x 3.66m) A wonderful light room with large bay window to the front and patio doors onto rear garden and a raised terrace area. The room is divided into two distinct areas with a large breakfast bar with a sitting room area beyond. The kitchen is fitted with a range of matching eye level and base cupboards with a solid wood worktop and an attractive grey tiled splashback. Integrated appliances include one and a half sink with drainer and mixer tap, oven, ceramic hob, extractor, eye level microwave oven, fridge, washing machine and space for a dining table and chairs.

**BEDROOM 1: 11'06 x 10'9** (3.37m x 3.3m) A spacious room with windows to two aspects.

**BEDROOM 2: 9'07 x 8'10** (2.76m x 2.46m) Generous second bedroom with views over the rear garden.

**FAMILY BATHROOM:** Double walk-in shower, WC, wash hand basin and heated towel rail. This room is half finished.

## **Outside**

An attractive block paved drive with a turning area offers ample **off-road parking** that leads to the garage, the further side gate to the rear garden. **GARAGE: 20'03 max x 8'03** (6.10m x 2.44m)