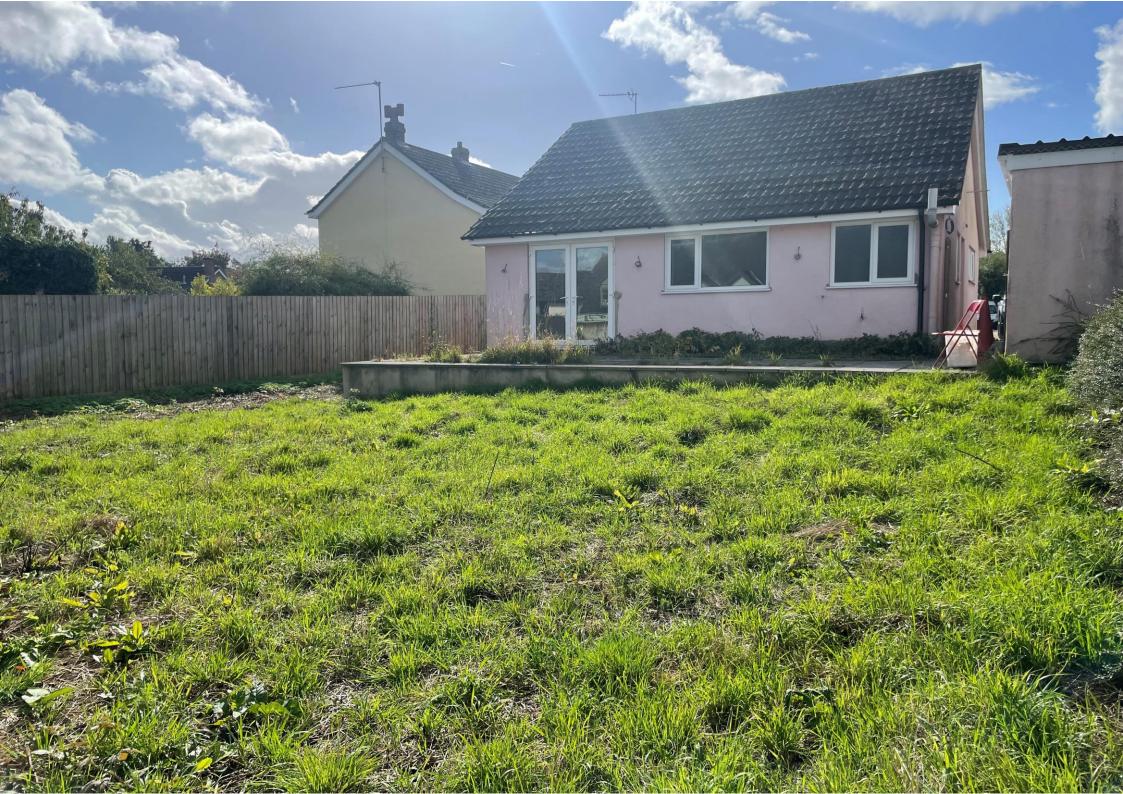

**GARDEN:** The large wrap around garden is one of the property's most attractive features being a blank canvas for any prospective buyers, with a generous raised terrace area to the immediate rear of the property and garden store.