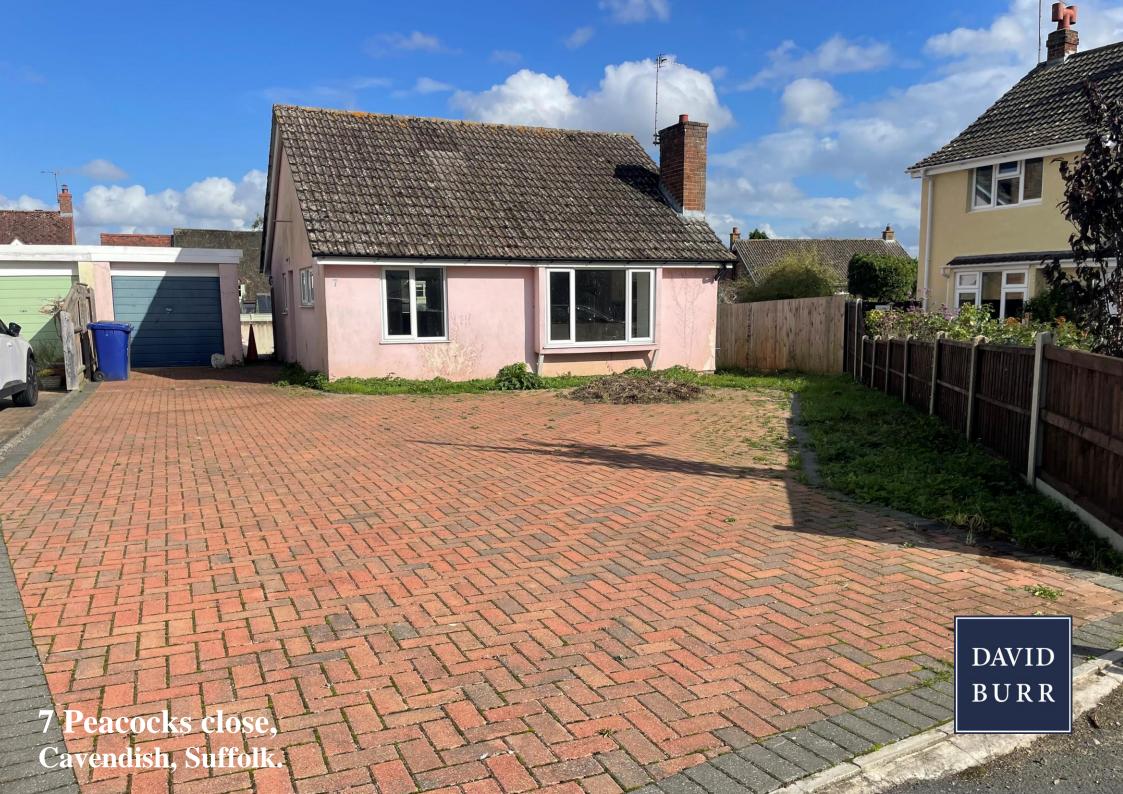

## 7 PEACOCKS CLOSE, CAVENDISH, SUFFOLK. CO10 8DA

Cavendish is one of Suffolk's prettiest villages nestling on the Essex border close to the River Stour, with picturesque village green, pubs and shops, primary school and parish church. A wider range of facilities can be found at nearby Clare (2 miles), whilst the market town of Sudbury, some 6 miles distant, provides a wide range of amenities including a commuter rail service to London Liverpool Street.

This two-bedroom detached bungalow occupies a corner plot position and has undergone a full programme of renovation works with a newly fitted kitchen and some works to be completed. The property also comes with ample off-road parking, single garage and is offered with NO ONWARD CHAIN.

## **Outside**

An attractive block paved drive with a turning area offers ample **off-road parking** that leads to the garage, the further side gate to the rear garden. **GARAGE: 20'03 max x 8'03** (6.10m x 2.44m)