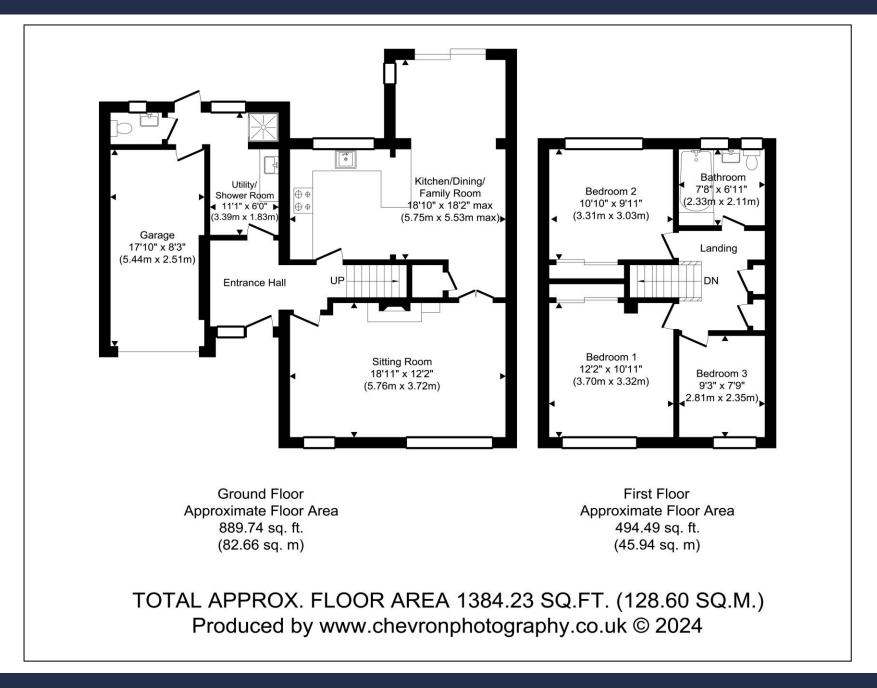

### A three-bedroom family home with generous rear garden and parking.

ENTRANCE HALL: A particularly wide room with obscure glass door and staircase leading to first floor with space for shoes and coats and doors leading to:-

**SITTING ROOM:** A wonderfully light room with large window overlooking the front garden and Yorkstone fireplace with inset coal effect gas burning stove and French doors leading to:-

KITCHEN/DINING/FAMILY ROOM: The kitchen is fitted with a wide range of modern fitted units with a stone effect worktop and matching return creating a breakfast bar. Integrated appliances include a sink with drainer unit and mixer tap, dishwasher and space for fridge/freezer with dining area beyond and a further seating area with patio doors leading to rear garden.

**UTILITY/SHOWER ROOM:** Situated off the entrance hall, this is a very practical room with matching units to the kitchen and space for washing machine as well as a walk-in shower cubicle with attractive tiled surround. overhead shower and door leading to rear garden terrace. Door leading to:-

**CLOAKROOM:** Close coupled WC and wash hand basin.

#### **First Floor**

**LANDING:** Two large built-in cupboards offering useful storage and doors leading to:-

**BEDROOM 1:** A particularly light room with large window overlooking the front garden with double built-in wardrobe offering both hanging rail and shelf storage.

**BEDROOM 2:** Another generous double bedroom with built-in double wardrobe and shelf storage with pretty views over the rear garden.

**BEDROOM 3:** Window overlooking front garden.

**BATHROOM:** A more recently fitted suite consisting of a close coupled WC, large wash hand basin with mixer tap and bespoke fitted vanity unit, large panel bath with mixer tap, overhead shower and shower screen and attractive tiled surround.

#### **Outside**

To the front of the property you will find a driveway that provides OFF-ROAD PARKING and in turn access to the GARAGE with up-and-over door and power connected with a service door leading through to the utility/shower room. The rest of the garden is predominantly laid to lawn with footpath leading to front door. To the immediate rear of the property is a large terrace seating area which is a great space for entertaining with the rest of the garden being predominantly laid to lawn with established borders of shrubs and hedging.