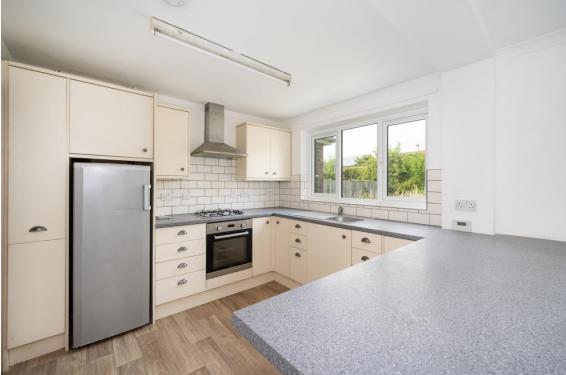

**SITTING ROOM:** A wonderfully light room with large window overlooking the front garden and Yorkstone fireplace with inset coal effect gas burning stove and French doors leading to:-

KITCHEN/DINING/FAMILY ROOM: The kitchen is fitted with a wide range of modern fitted units with a stone effect worktop and matching return creating a breakfast bar. Integrated appliances include a sink with drainer unit and mixer tap, dishwasher and space for fridge/freezer with dining area beyond and a further seating area with patio doors leading to rear garden.