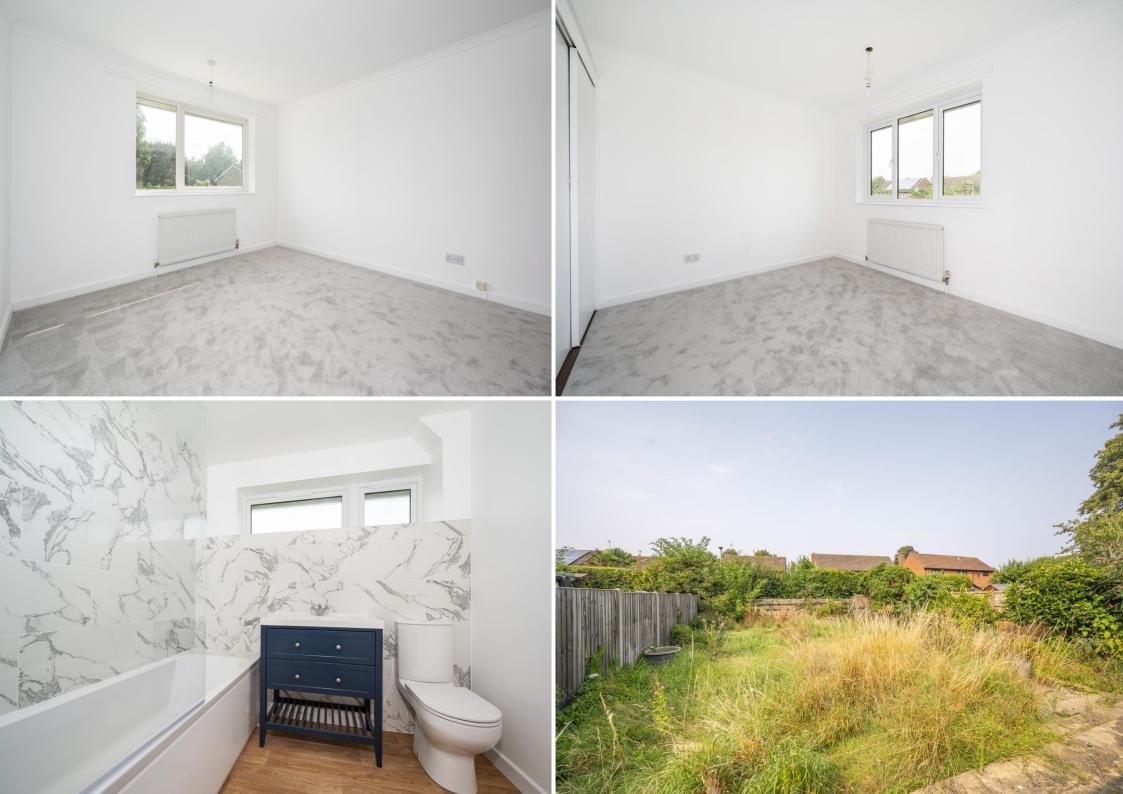

#### **First Floor**

**LANDING:** Two large built-in cupboards offering useful storage and doors leading to:-

**BEDROOM 1:** A particularly light room with large window overlooking the front garden with double built-in wardrobe offering both hanging rail and shelf storage.

**BEDROOM 2:** Another generous double bedroom with built-in double wardrobe and shelf storage with pretty views over the rear garden.

**BEDROOM 3:** Window overlooking front garden.

**BATHROOM:** A more recently fitted suite consisting of a close coupled WC, large wash hand basin with mixer tap and bespoke fitted vanity unit, large panel bath with mixer tap, overhead shower and shower screen and attractive tiled surround.

#### **Outside**

To the front of the property you will find a driveway that provides OFF-ROAD PARKING and in turn access to the GARAGE with up-and-over door and power connected with a service door leading through to the utility/shower room. The rest of the garden is predominantly laid to lawn with footpath leading to front door. To the immediate rear of the property is a large terrace seating area which is a great space for entertaining with the rest of the garden being predominantly laid to lawn with established borders of shrubs and hedging.