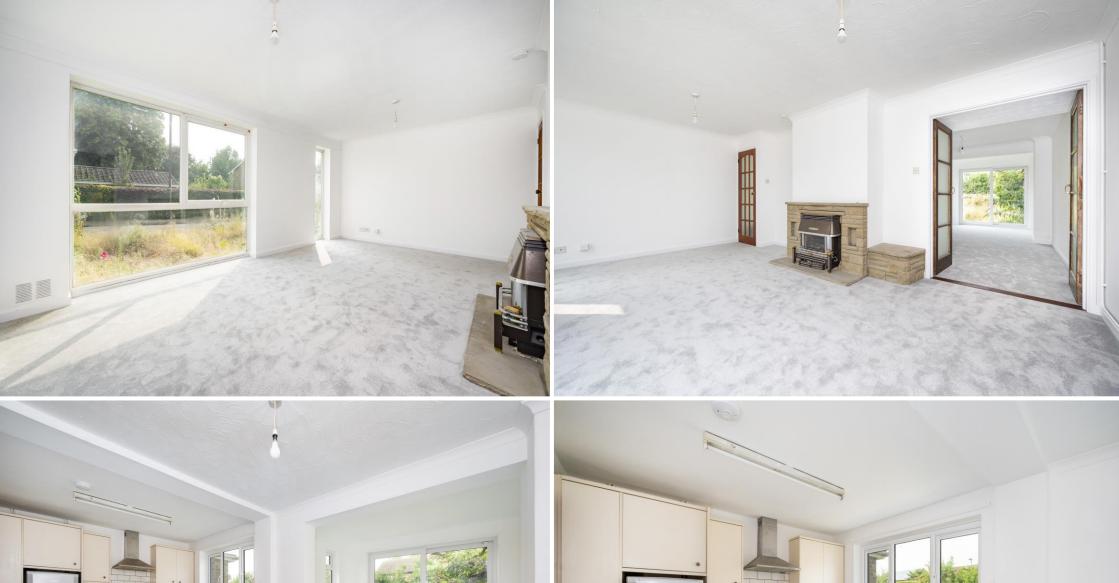

### A three-bedroom family home with generous rear garden and parking.

ENTRANCE HALL: A particularly wide room with obscure glass door and staircase leading to first floor with space for shoes and coats and doors leading to:-

**SITTING ROOM:** A wonderfully light room with large window overlooking the front garden and Yorkstone fireplace with inset coal effect gas burning stove and French doors leading to:-

KITCHEN/DINING/FAMILY ROOM: The kitchen is fitted with a wide range of modern fitted units with a stone effect worktop and matching return creating a breakfast bar. Integrated appliances include a sink with drainer unit and mixer tap, dishwasher and space for fridge/freezer with dining area beyond and a further seating area with patio doors leading to rear garden.