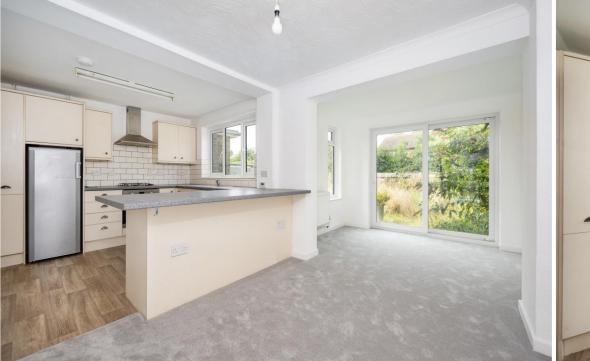

**SITTING ROOM:** A wonderfully light room with large window overlooking the front garden and Yorkstone fireplace with inset coal effect gas burning stove and French doors leading to:-

KITCHEN/DINING/FAMILY ROOM: The kitchen is fitted with a wide range of modern fitted units with a stone effect worktop and matching return creating a breakfast bar. Integrated appliances include a sink with drainer unit and mixer tap, dishwasher and space for fridge/freezer with dining area beyond and a further seating area with patio doors leading to rear garden.