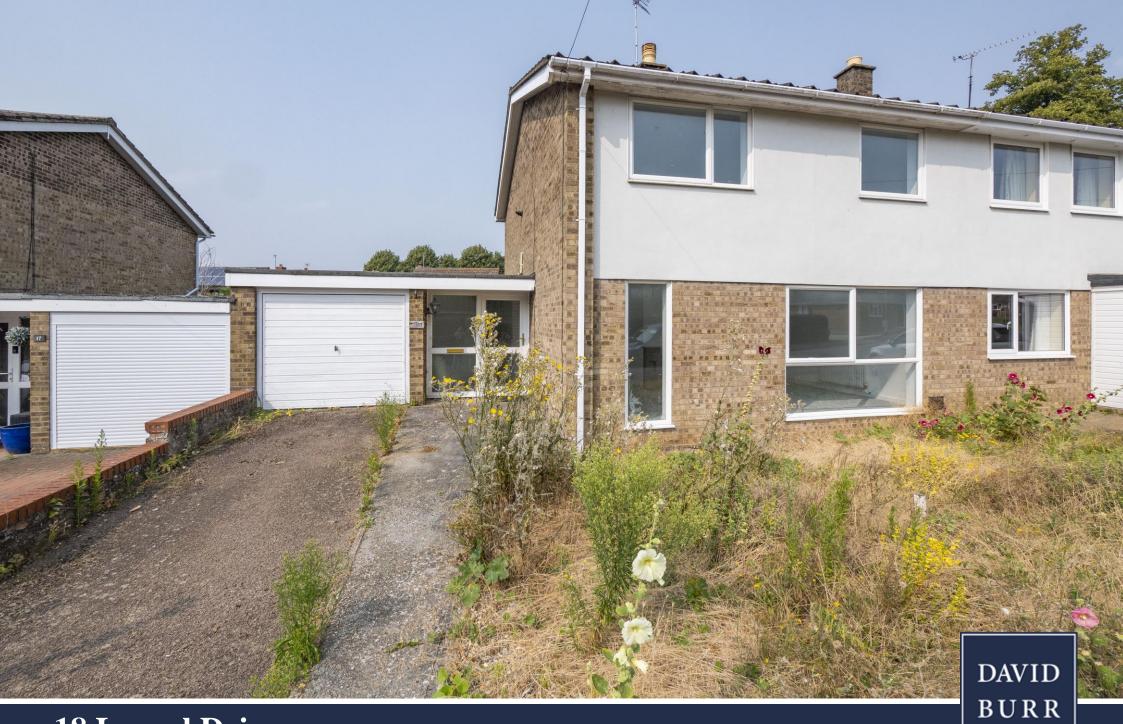

18 Laurel Drive, Long Melford, Suffolk

This beautifully presented three-bedroom family home is situated on a quiet cul-de-sac with a big kitchen/dining/family room to the rear abutting a generous private rear garden. NO ONWARD CHAIN.

#### **Outside**

To the front of the property you will find a driveway that provides OFF-ROAD PARKING and in turn access to the GARAGE with up-and-over door and power connected with a service door leading through to the utility/shower room. The rest of the garden is predominantly laid to lawn with footpath leading to front door. To the immediate rear of the property is a large terrace seating area which is a great space for entertaining with the rest of the garden being predominantly laid to lawn with established borders of shrubs and hedging.