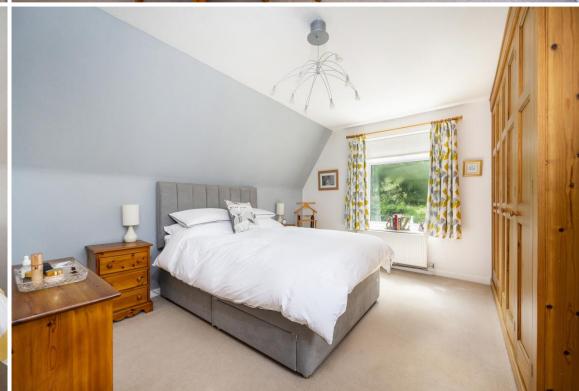

**MASTER BEDROOM:** A light double aspect room with five built-in wardrobes as well as space for other bedroom furniture and opening to:-

**EN-SUITE:** A three-piece suite consisting of a large panel bath, close coupled WC, pedestal wash hand basin with mixer tap and attractive tiled surround.

**BEDROOM 2:** With side window offering views over the vegetable garden with large built-in wardrobe offering both hanging rail and shelving storage.

## WHITE HOUSE, NETHER ROAD, CAVENDISH, SUFFOLK, CO10 8BU

**BEDROOM 3:** Situated at the front of the house, this is a light double aspect room with pretty views over the front garden with double door built-in wardrobe with hanging rail and shelving.