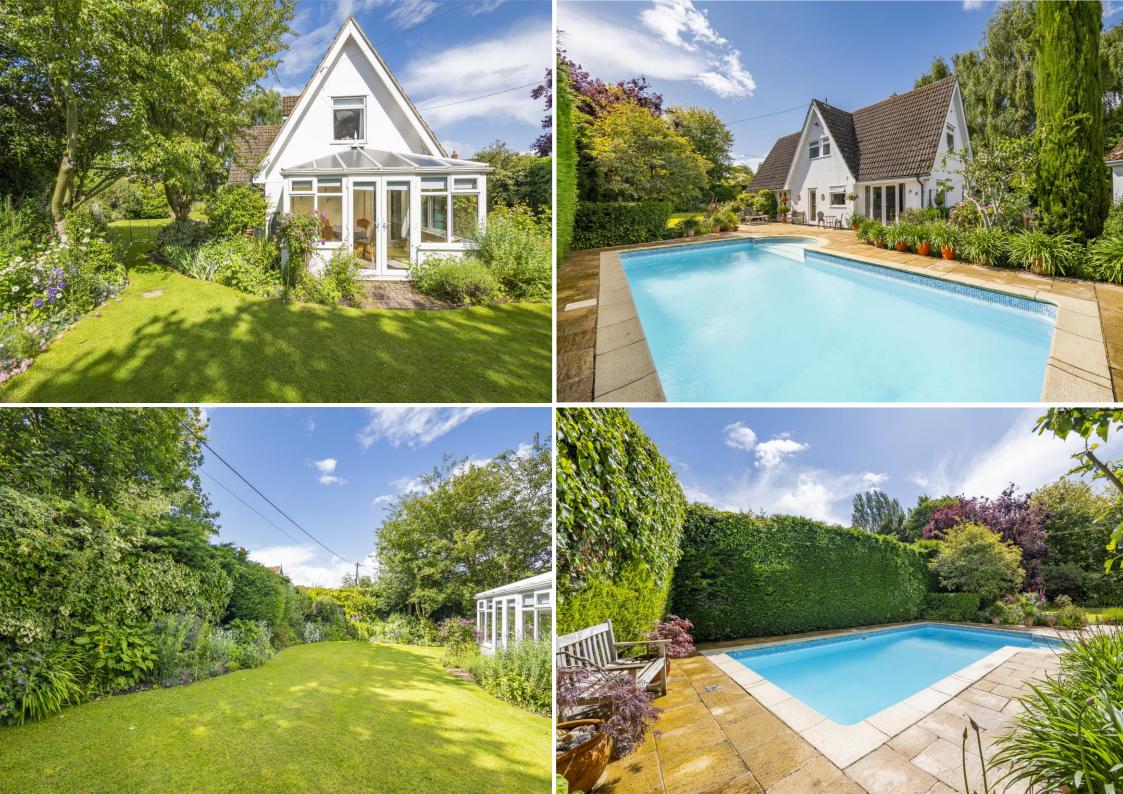

One of the property's most attractive features is its secluded nature sitting centrally within a generous plot with beautifully manicured gardens surrounded by mature hedgerows providing great privacy. A wrought-iron gate and shingle footpath leads to the front door with a pristine lawn that meanders round the property surrounded by well-stocked borders full of seasonal colour, shrubs and bushes as well as a number of trees including an acer and wisteria climber to the rear.

To the immediate rear of the property you will find a large paved terrace accessed off both the drawing room, dining room and kitchen, it is a wonderful sociable space leading onto a private heated outdoor **SWIMMING POOL** measuring 28ft x 12ft being of a southerly aspect which enjoys use for many months of the year. Leading on from here you reach the vegetable garden where you will find raised borders with a range of fruit and veg including soft fruits, rhubarb, onions, gooseberries, potatoes, beans, tomatoes and lettuces as well as a pump room for the swimming pool offering useful storage with further neighbouring store.