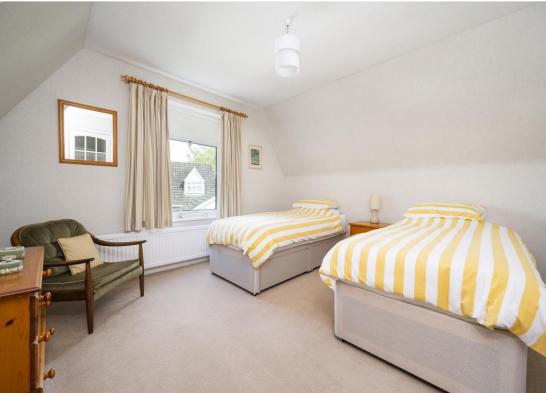

**BEDROOM 2:** With side window offering views over the vegetable garden with large built-in wardrobe offering both hanging rail and shelving storage.

## WHITE HOUSE, NETHER ROAD, CAVENDISH, SUFFOLK, CO10 8BU

**BEDROOM 3:** Situated at the front of the house, this is a light double aspect room with pretty views over the front garden with double door built-in wardrobe with hanging rail and shelving.