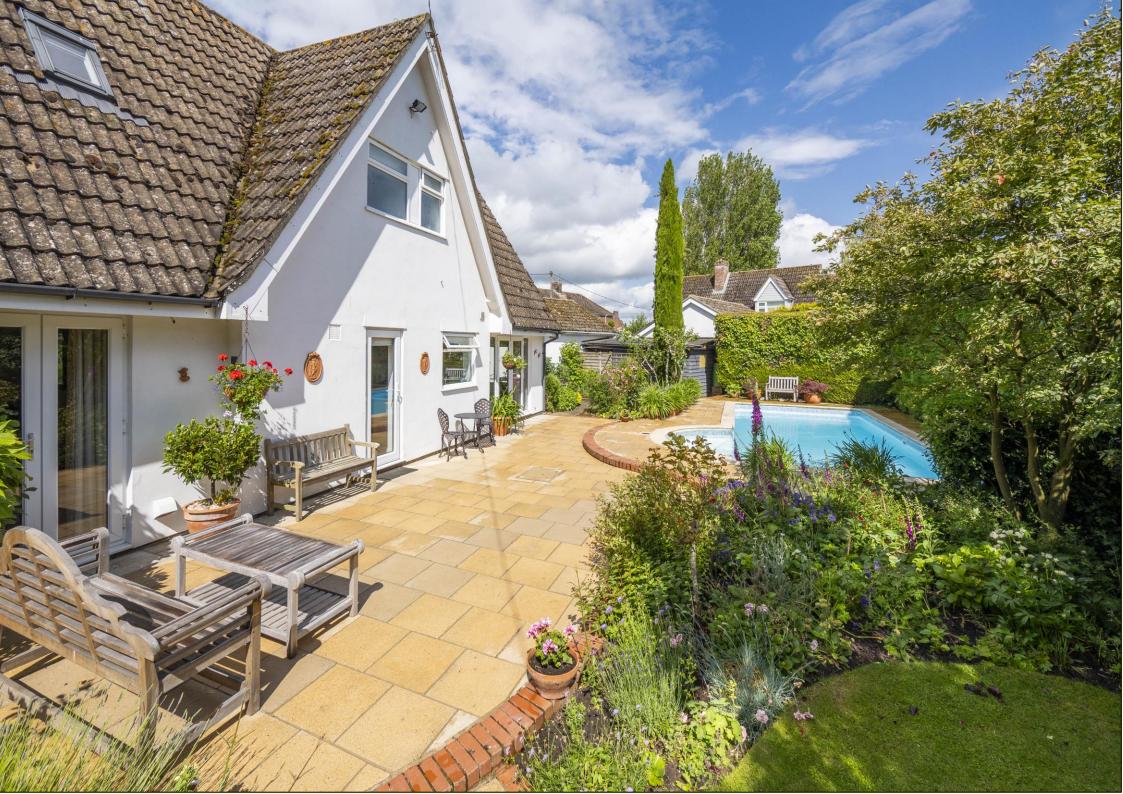

One of the property's most attractive features is its secluded nature sitting centrally within a generous plot with beautifully manicured gardens surrounded by mature hedgerows providing great privacy. A wrought-iron gate and shingle footpath leads to the front door with a pristine lawn that meanders round the property surrounded by well-stocked borders full of seasonal colour, shrubs and bushes as well as a number of trees including an acer and wisteria climber to the rear.

To the immediate rear of the property you will find a large paved terrace accessed off both the drawing room, dining room and kitchen, it is a wonderful sociable space leading onto a private heated outdoor **SWIMMING POOL** measuring 28ft x 12ft being of a southerly aspect which enjoys use for many months of the year. Leading on from here you reach the vegetable garden where you will find raised borders with a range of fruit and veg including soft fruits, rhubarb, onions, gooseberries, potatoes, beans, tomatoes and lettuces as well as a pump room for the swimming pool offering useful storage with further neighbouring store.