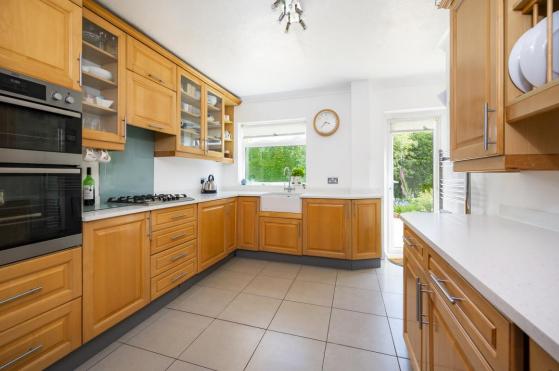

**KITCHEN:** The kitchen is fitted with a wide range of traditional solid wooden cupboards with a thick Quartz worktop and matching return incorporating a butler sink with mixer tap, gas hob with extractor above, double eye-level oven, washing machine, dishwasher and fridge/freezer with a further stainless-steel sink acting as a utility area. Glass panel door leading to rear garden terrace with further window providing pretty views over the rear garden and swimming pool.