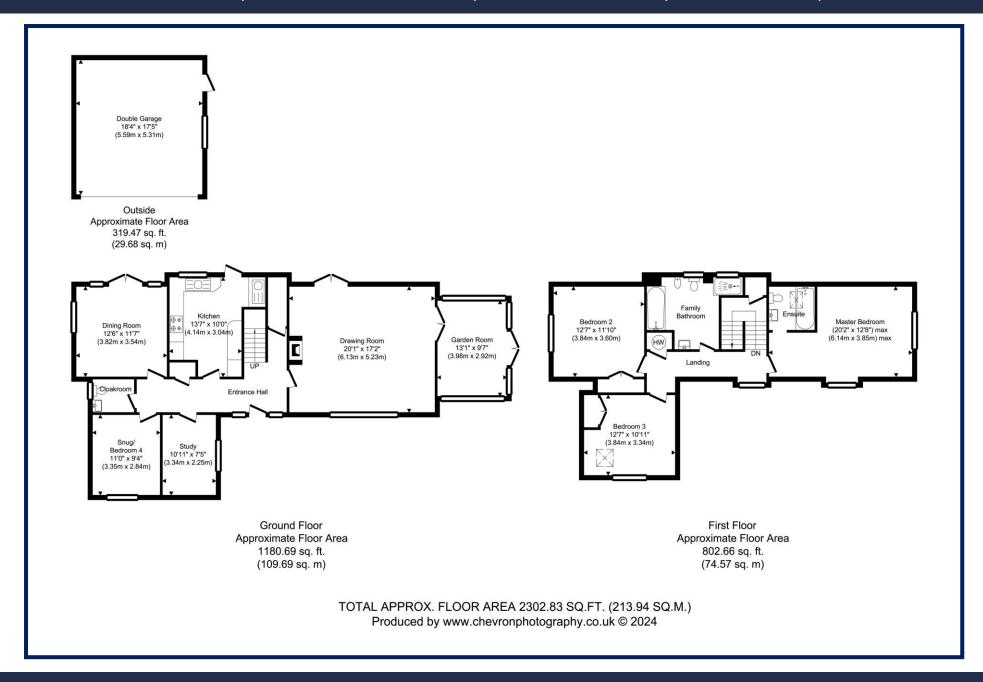

### A four-bedroom detached house with swimming pool, parking and garage.

**ENTRANCE HALL:** A long central room with all rooms leading off as well as open staircase leading to first floor. You gain access to this room via a solid oak door with obscure glass to either side with useful storage cupboard and space for shoes and coats.

**DRAWING ROOM:** A wonderfully light double aspect room with large window offering views over the private front garden as well as French doors leading out a rear terrace with your attention immediately drawn to the fireplace with inset log burner and tiled hearth with useful alcove for living room furniture. French doors leading to:-

**GARDEN ROOM:** A generous size room with panoramic views over the picturesque colourful garden with French doors leading out to the side garden.

**DINING ROOM:** A more formal reception room filled with natural light, side window overlooking the vegetable garden and French glass doors leading onto a rear terrace in turn providing access to the private swimming pool.

**KITCHEN:** The kitchen is fitted with a wide range of traditional solid wooden cupboards with a thick Quartz worktop and matching return incorporating a butler sink with mixer tap, gas hob with extractor above, double eye-level oven, washing machine, dishwasher and fridge/freezer with a further stainless-steel sink acting as a utility area. Glass panel door leading to rear garden terrace with further window providing pretty views over the rear garden and swimming pool.

**SNUG/BEDROOM 4:** This room is currently utilised as a TV room but would easily take a double bed as well as other furniture with neighbouring cloakroom.

**STUDY:** A particularly light room with large window overlooking the front garden.

**CLOAKROOM:** A two-piece suite consisting of a WC and wash hand basin with mixer tap and vanity unit and attractive tiled surround.

### **First Floor**

**LANDING:** On the split level of the landing you will find a very useful full-height storage cupboard with further airing cupboard and window offering pretty views over the front garden.

**MASTER BEDROOM:** A light double aspect room with five built-in wardrobes as well as space for other bedroom furniture and opening to:-

**EN-SUITE:** A three-piece suite consisting of a large panel bath, close coupled WC, pedestal wash hand basin with mixer tap and attractive tiled surround.

**BEDROOM 2:** With side window offering views over the vegetable garden with large built-in wardrobe offering both hanging rail and shelving storage.

## WHITE HOUSE, NETHER ROAD, CAVENDISH, SUFFOLK, CO10 8BU

**BEDROOM 3:** Situated at the front of the house, this is a light double aspect room with pretty views over the front garden with double door built-in wardrobe with hanging rail and shelving.

**FAMILY BATHROOM:** A five-piece suite consisting of a double-width walk-in shower with overhead power shower and attractive tiled surround, WC and bidet with vanity unit and stone effect worktop, large panel bath with mixer tap, wash hand basin with mixer tap and vanity unit and heated towel rail.

#### Outside

To the front of the property you will find a shingle drive and concrete hardstanding providing **OFF-ROAD PARKING** and access to the **DOUBLE GARAGE** with up-and-over door, staircase providing access to eaves storage with further workbench area to the rear. Service door leading to:-