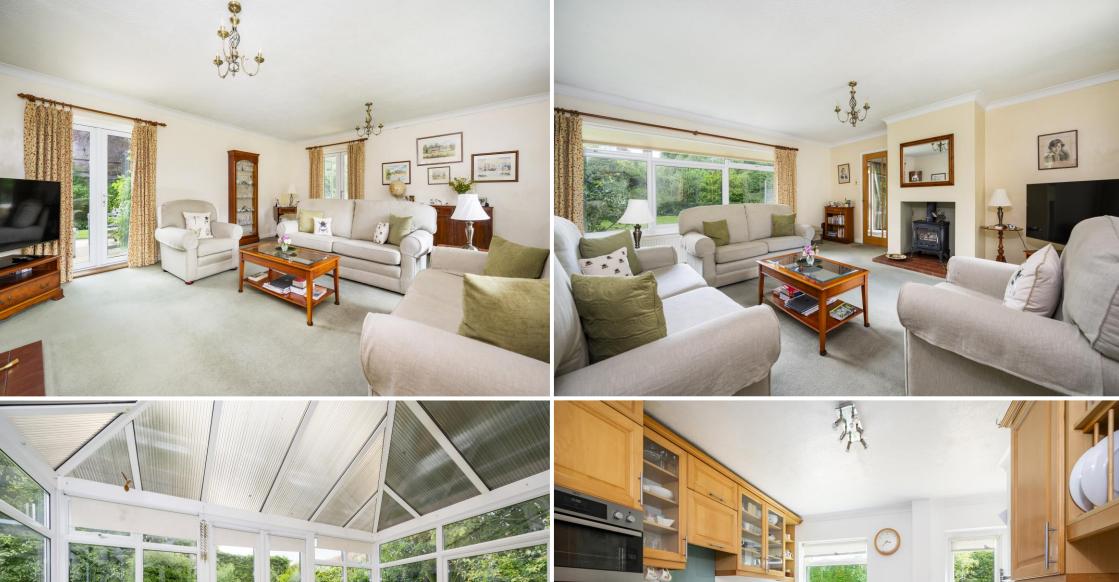

**DRAWING ROOM:** A wonderfully light double aspect room with large window offering views over the private front garden as well as French doors leading out a rear terrace with your attention immediately drawn to the fireplace with inset log burner and tiled hearth with useful alcove for living room furniture. French doors leading to:-

**GARDEN ROOM:** A generous size room with panoramic views over the picturesque colourful garden with French doors leading out to the side garden.

**DINING ROOM:** A more formal reception room filled with natural light, side window overlooking the vegetable garden and French glass doors leading onto a rear terrace in turn providing access to the private swimming pool.

**KITCHEN:** The kitchen is fitted with a wide range of traditional solid wooden cupboards with a thick Quartz worktop and matching return incorporating a butler sink with mixer tap, gas hob with extractor above, double eye-level oven, washing machine, dishwasher and fridge/freezer with a further stainless-steel sink acting as a utility area. Glass panel door leading to rear garden terrace with further window providing pretty views over the rear garden and swimming pool.