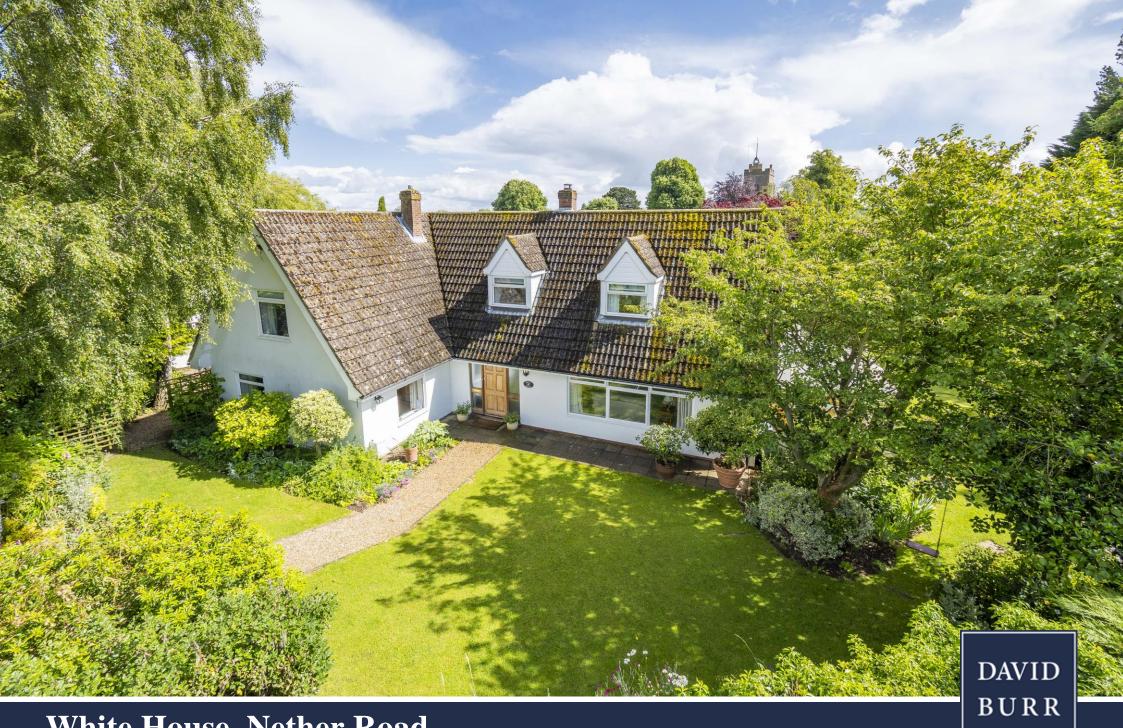

White House, Nether Road, Cavendish, Suffolk

# WHITE HOUSE, NETHER ROAD, CAVENDISH, SUFFOLK, CO10 8BU

Cavendish is one of Suffolk's prettiest villages nestling on the Essex border close to the River Stour, with picturesque village green, pubs and shops, primary school and parish church. A wider range of facilities can be found at nearby Clare (2 miles), whilst the market town of Sudbury, some 6 miles distant, provides a wide range of amenities including a commuter rail service to London Liverpool Street.

This beautifully finished four-bedroom detached house with pretty manicured grounds, situated in the heart of the sought-after village of Cavendish, the property is particularly secluded with private swimming pool, off-road parking and double garage.

One of the property's most attractive features is its secluded nature sitting centrally within a generous plot with beautifully manicured gardens surrounded by mature hedgerows providing great privacy. A wrought-iron gate and shingle footpath leads to the front door with a pristine lawn that meanders round the property surrounded by well-stocked borders full of seasonal colour, shrubs and bushes as well as a number of trees including an acer and wisteria climber to the rear.