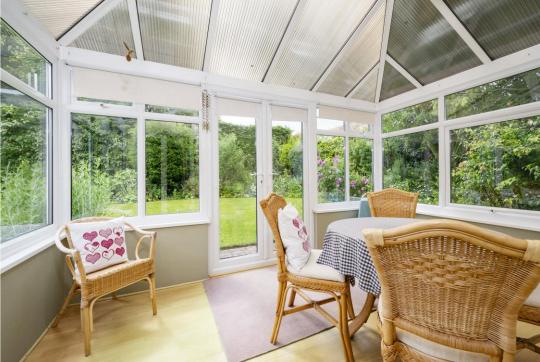

**GARDEN ROOM:** A generous size room with panoramic views over the picturesque colourful garden with French doors leading out to the side garden.

**DINING ROOM:** A more formal reception room filled with natural light, side window overlooking the vegetable garden and French glass doors leading onto a rear terrace in turn providing access to the private swimming pool.