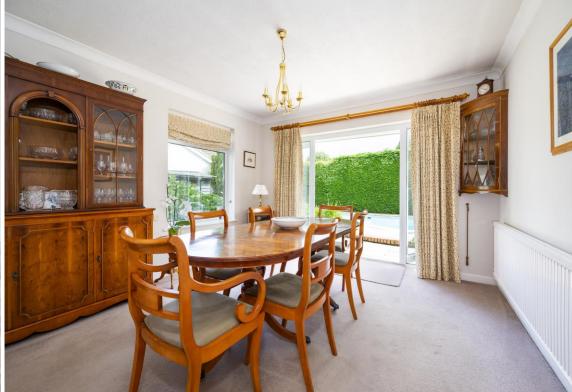

**GARDEN ROOM:** A generous size room with panoramic views over the picturesque colourful garden with French doors leading out to the side garden.

**DINING ROOM:** A more formal reception room filled with natural light, side window overlooking the vegetable garden and French glass doors leading onto a rear terrace in turn providing access to the private swimming pool.