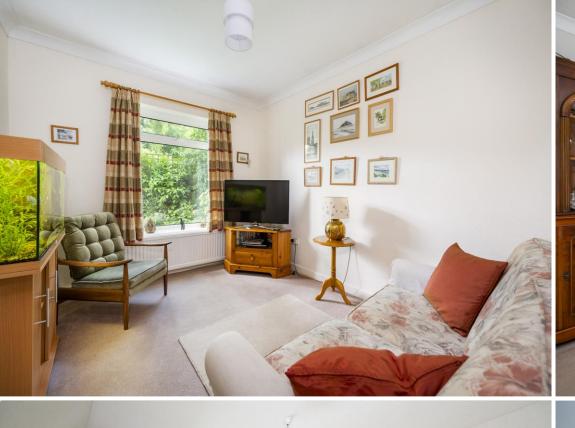

**SNUG/BEDROOM 4:** This room is currently utilised as a TV room but would easily take a double bed as well as other furniture with neighbouring cloakroom.

**STUDY:** A particularly light room with large window overlooking the front garden.