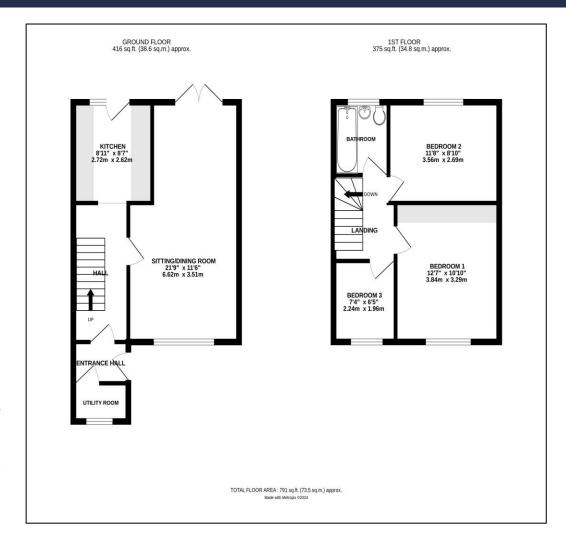

### A spacious three-bedroom house with garden and garaging.

**ENTRANCE VESTIBULE:** With space for shoes and coats and opening to:-

Inner Hall: Open staircase leading to first floor and door leading to:-

**SITTING/DINING ROOM:** A wonderfully light room stretching from front to back with views over the front garden and French doors leading to rear garden terrace.

**KITCHEN:** Fitted with a wide range of shaker style cupboards with a wood effect worktop with integrated one-and-a-half sink with drainer unit and mixer tap, double oven with gas hob and extractor above, fridge/freezer, dishwasher and glass panel door leading to rear terrace.

**UTILITY:** Space for washing machine with worktop above.

#### First Floor

LANDING: Doors leading to:-

**BEDROOM 1:** A generous master bedroom with triple built-in wardrobes with hanging rail and shelving and views over the front garden.

**BEDROOM 2:** A spacious double bedroom with built-in wardrobe and large window overlooking the rear garden.

**BEDROOM 3:** This room is currently utilised as a dressing room with window overlooking the front garden.

**BATHROOM:** A three-piece suite consisting of a large panel bath with overhead shower and shower screen, WC and wash hand basin with vanity unit and mixer tap and heated towel rail.

**GARAGE:** With up-and-over door.