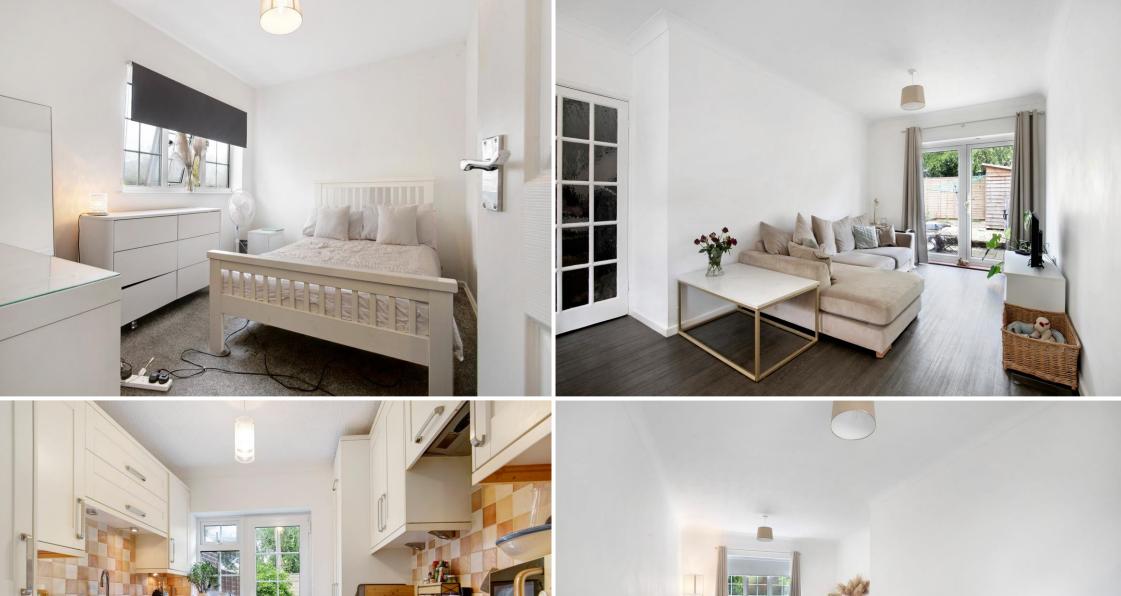

**SITTING/DINING ROOM:** A wonderfully light room stretching from front to back with views over the front garden and French doors leading to rear garden terrace.

**KITCHEN:** Fitted with a wide range of shaker style cupboards with a wood effect worktop with integrated one-and-a-half sink with drainer unit and mixer tap, double oven with gas hob and extractor above, fridge/freezer, dishwasher and glass panel door leading to rear terrace.

#### First Floor

LANDING: Doors leading to:-

**BEDROOM 1:** A generous master bedroom with triple built-in wardrobes with hanging rail and shelving and views over the front garden.

**BEDROOM 2:** A spacious double bedroom with built-in wardrobe and large window overlooking the rear garden.

**BEDROOM 3:** This room is currently utilised as a dressing room with window overlooking the front garden.

**BATHROOM:** A three-piece suite consisting of a large panel bath with overhead shower and shower screen, WC and wash hand basin with vanity unit and mixer tap and heated towel rail.