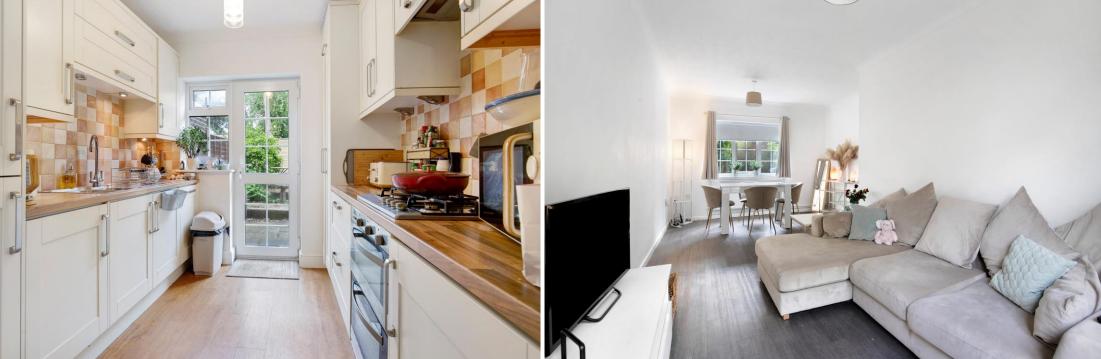

**SITTING/DINING ROOM:** A wonderfully light room stretching from front to back with views over the front garden and French doors leading to rear garden terrace.

**KITCHEN:** Fitted with a wide range of shaker style cupboards with a wood effect worktop with integrated one-and-a-half sink with drainer unit and mixer tap, double oven with gas hob and extractor above, fridge/freezer, dishwasher and glass panel door leading to rear terrace.