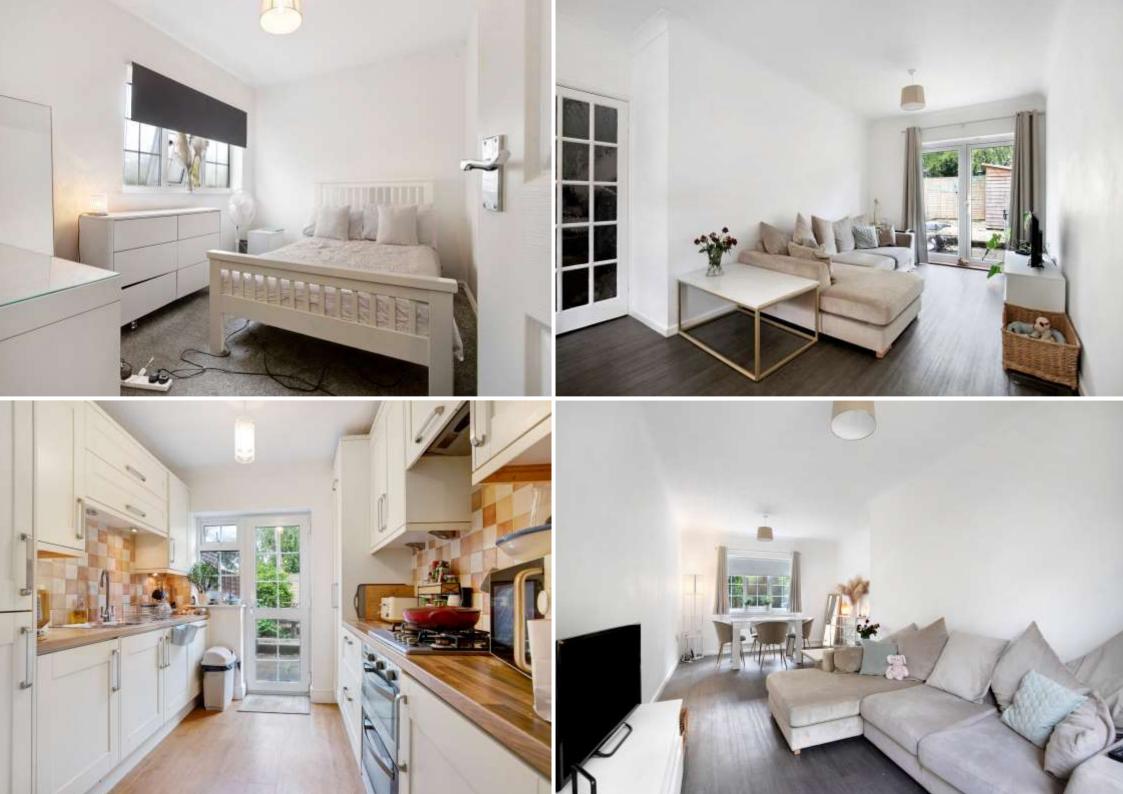

**SITTING/DINING ROOM:** A wonderfully light room stretching from front to back with views over the front garden and French doors leading to rear garden terrace.

**KITCHEN:** Fitted with a wide range of shaker style cupboards with a wood effect worktop with integrated one-and-a-half sink with drainer unit and mixer tap, double oven with gas hob and extractor above, fridge/freezer, dishwasher and glass panel door leading to rear terrace.

**UTILITY:** Space for washing machine with worktop above.

#### **First Floor**

LANDING: Doors leading to:-

**BEDROOM 1:** A generous master bedroom with triple built-in wardrobes with hanging rail and shelving and views over the front garden.

**BEDROOM 2:** A spacious double bedroom with built-in wardrobe and large window overlooking the rear garden.

**BEDROOM 3:** This room is currently utilised as a dressing room with window overlooking the front garden.

**BATHROOM:** A three-piece suite consisting of a large panel bath with overhead shower and shower screen, WC and wash hand basin with vanity unit and mixer tap and heated towel rail.