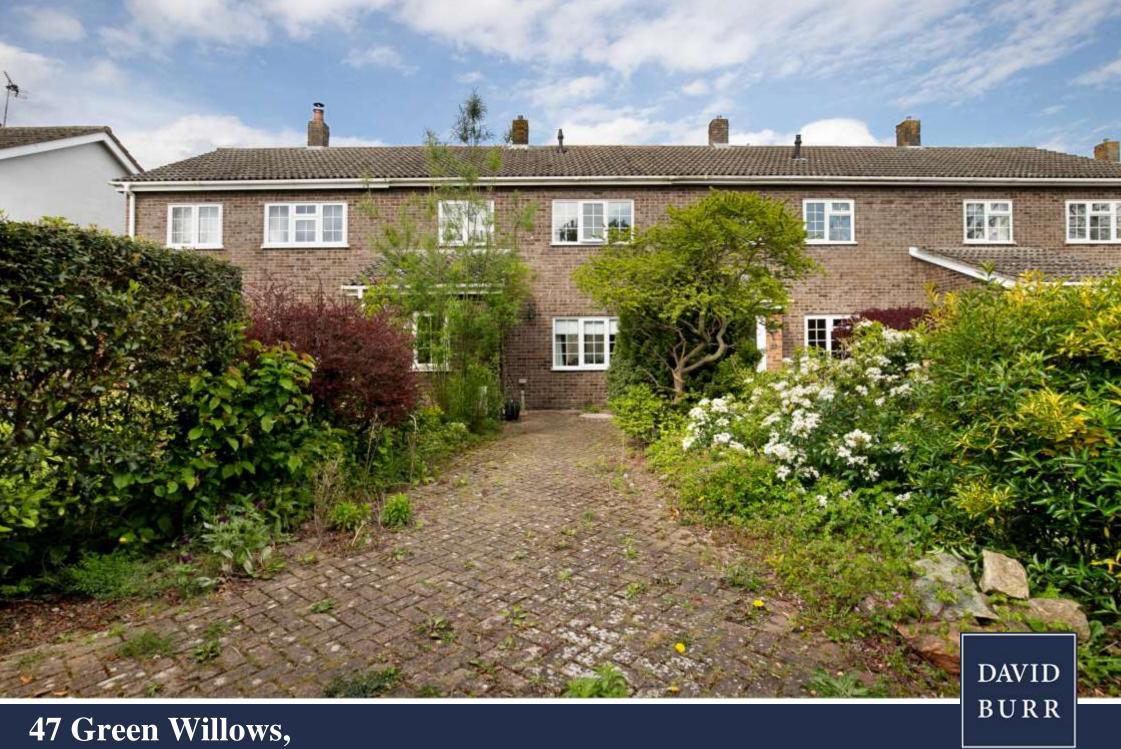

47 Green willows, Lavenham, Suffolk

# 47 GREEN WILLOWS, LAVENHAM, SUDBURY, SUFFOLK, CO10 9SP

Lavenham is regarded as one of the finest medieval settlements in Britain, with its wealth of period houses, famous church and of course the National Trust's Guildhall in the Market Place. Notwithstanding its fame, Lavenham is a thriving community with a good selection of shops and services. The market town of Sudbury is about 7 miles south and it provides a commuter rail link to London Liverpool Street. The cathedral town of Bury St Edmunds is about 12 miles north.

This spacious three-bedroom house is situated in one of Suffolk's most desirable villages enjoying a private rear garden and garaging being offered with **NO ONWARD CHAIN**.

#### Outside

To the front of the property you will find a low maintenance front garden that is predominantly block paved with established borders leading to the front door.

To the immediate rear of the property is a terrace seating area being a great space for entertaining with sleeper steps leading to the back of the garden with the rest of the garden being predominantly shingle for low maintenance with useful storage shed.