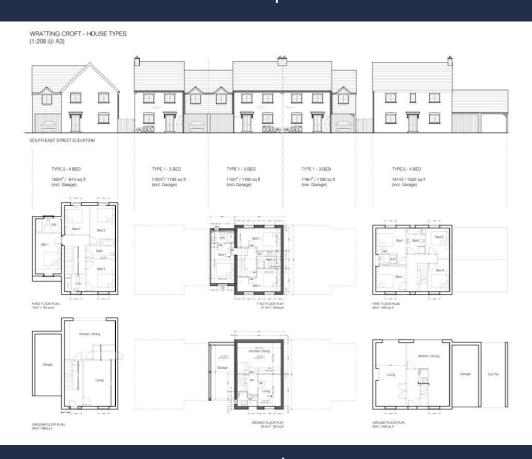

## WRATTING CROFT, HAVERHILL ROAD, LITTLE WRATTING, SUFFOLK

An opportunity to acquire a building plot with planning permission for 10 properties on the outskirts of Haverhill.

The site comprises of 8 x 3 bedroom terraced cottages and 2 detached 4 bedroom homes

all with parking and generous gardens.

Wratting Croft, Haverhill Road, Little Wratting, Haverhill, Suffolk, CB9 7UD

- 1 1,340 sq.ft Detached House
- 1 1,296 sq.ft Detached House
- 3 933 sq.ft 3 Bedroom Terraced Houses
- 4 890 sq.ft 3 Bedroom Terraced Houses