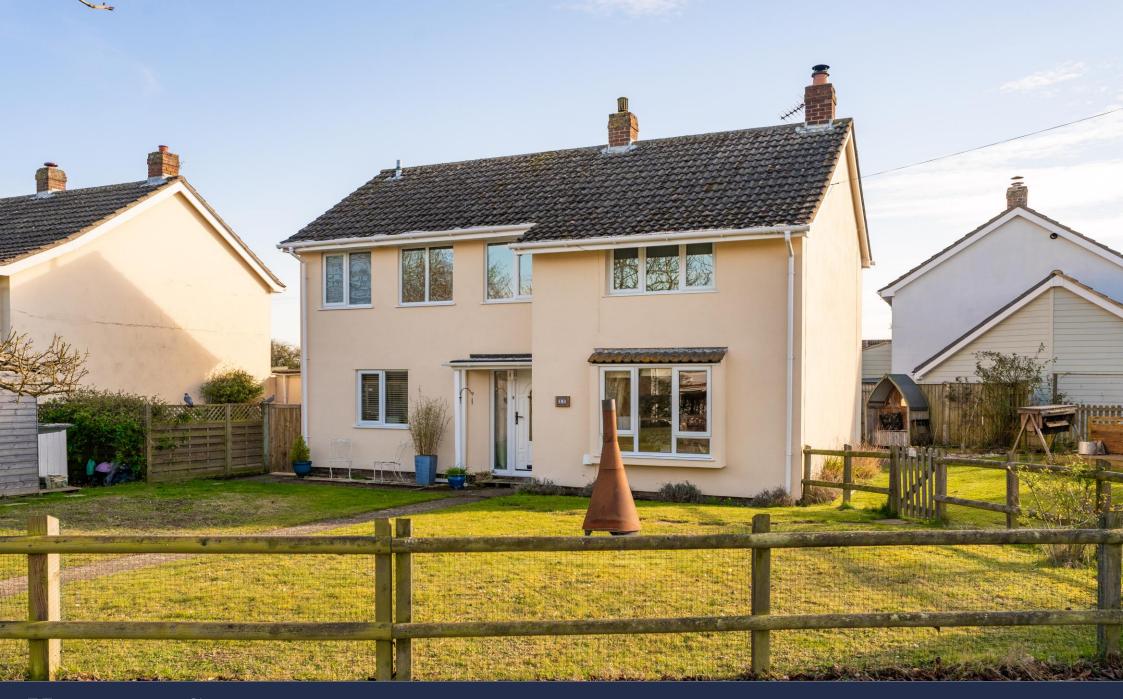

This spacious and well-presented 4 bedroom detached property is situated in a quiet cul-de-sac location within this sought after Suffolk village and sits within a large plot with wrap around gardens. The property overlooks a pretty greensward and is within walking distance of schooling, children's play facilities, 2 public houses and the village community store.

# A spacious detached property situated on a large corner plot in a sought after village.

Entrance into:

**ENTRANCE HALL** With engineered hardwood flooring, stairs to first floor and storage cupboard.

**SITTING ROOM** A spacious double aspect room with engineered hardwood flooring and featuring a wood burning stove set upon a stone hearth.