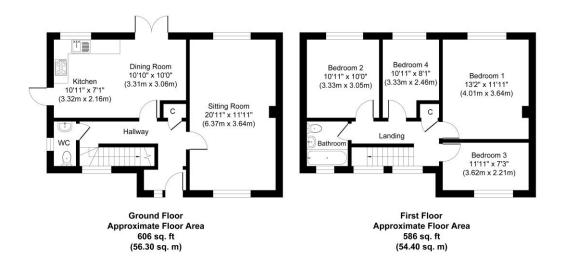

# A spacious detached property situated on a large corner plot in a sought after village.

Entrance into:

**ENTRANCE HALL** With engineered hardwood flooring, stairs to first floor and storage cupboard.

**SITTING ROOM** A spacious double aspect room with engineered hardwood flooring and featuring a wood burning stove set upon a stone hearth.

**KITCHEN/DINER** Fitted with a range of wall and base units under worktops with a Franke composite sink. Newly fitted AEG oven, space for fridge freezer, space and plumbing for a washing machine and dishwasher. French doors leading to the terrace.

**CLOAKROOM** WC, wash basin and karndean flooring.

#### First Floor

**LANDING** A light area with airing cupboard and access to the roof space.

**BEDROOM 1** A spacious double room with mirrored wardrobes and outlook to the rear aspect.

**BEDROOM 2** A spacious double room with outlook to the rear aspect.

**BEDROOM 3** Another double room with outlook to front aspect.

**BEDROOM 4** With outlook to the rear aspect.

**BATHROOM** Recently refitted and stylishly presented with a WC, tiled bath with shower attachment over, vanity sink unit, heated towel rail and extensively tiled walls.

Whilst every attempt has been made to ensure the accuracy of the floor plan contained here, measurements of doors, windows, rooms and any other items are approximate and no responsibility is taken for any error, omission or mis-statement. The measurements should not be relied upon for valuation, transaction and/or funding purposes or his plan is for illustrative purposes only and should be used as such by any prospective purchaser or tenant. The services, systems and appliances shown have not been tested and no guarantee as to their operability or efficiency can be given.