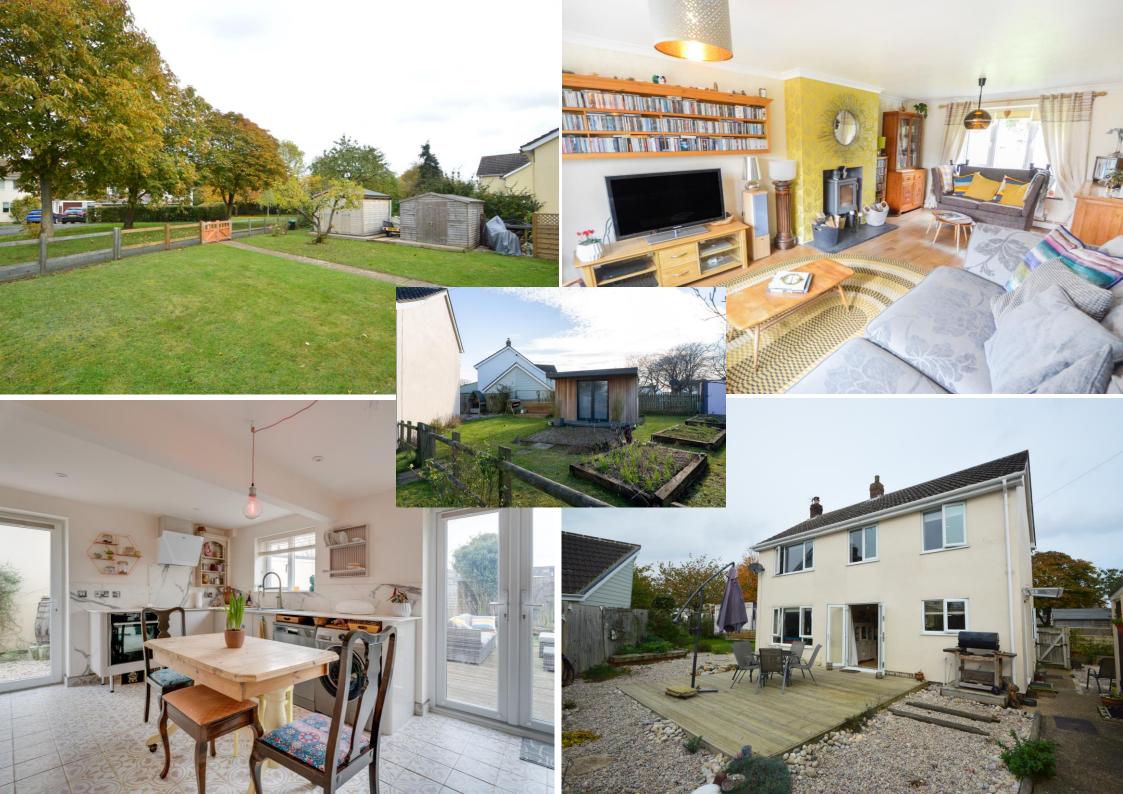

# A spacious detached property situated on a large corner plot in a sought after village.

Entrance into:

**ENTRANCE HALL** With engineered hardwood flooring, stairs to first floor and storage cupboard.

**SITTING ROOM** A spacious double aspect room with engineered hardwood flooring and featuring a wood burning stove set upon a stone hearth.

**KITCHEN/DINER** Fitted with a range of wall and base units under worktops with a Franke composite sink. Newly fitted AEG oven, space for fridge freezer, space and plumbing for a washing machine and dishwasher. French doors leading to the terrace.

#### **Outside**

The property is approached via a large front garden retained with post and rail fencing and a hedge row with a large expanse of traditional lawn featuring a mature pear tree with a pathway leading to the front door. The front garden features a decked area with two storage sheds with power and lighting.

## 55 Peacocks Close, Cavendish, Sudbury, Suffolk CO10 8DA

Gates lead to the extensive side garden to the right hand side of the property with a bespoke iroko-clad double-glazed garden room from Baker & Baker with lighting, power and air-con. There are raised vegetable beds and further fledgling trees leading through to the rear of the property which features a substantial decked dining terrace enjoying a southerly aspect ideal for al fresco entertaining, surrounded by low maintenance shrub borders with a store area and a charming enclosed additional dining area. Gated access leads to the rear parking area and the former single garage which has been converted to create an additional **studio/home office.** 