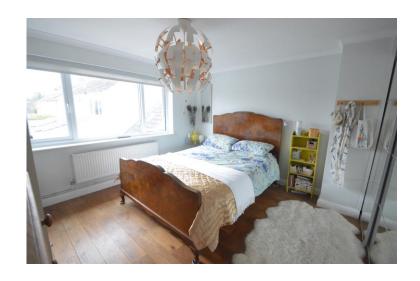

#### First Floor

**LANDING** A light area with airing cupboard and access to the roof space.

**BEDROOM 1** A spacious double room with mirrored wardrobes and outlook to the rear aspect.

**BEDROOM 2** A spacious double room with outlook to the rear aspect.

**BEDROOM 3** Another double room with outlook to front aspect.

**BEDROOM 4** With outlook to the rear aspect.

**BATHROOM** Recently refitted and stylishly presented with a WC, tiled bath with shower attachment over, vanity sink unit, heated towel rail and extensively tiled walls.