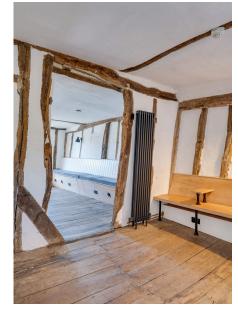

#### INTERIOR

The shop front opens into a seating area with fireplace in turn leading to the COUNTER SERVING AREA with washing facilities and a passageway leads through to the rear of the property with LOBBY providing access to the garden and KITCHEN. A staircase leads to the first floor to the rear of the ground floor premises is a CLOAKROOM WITH WC and wash hand basin..

Off the ground floor kitchen area there is also a door that leads down to a STORAGE CELLAR. The first floor provides two further areas that could be utilised for seating or as rooms for other commercial uses and to the rear a OFFICE/BEDROOM area with en-suite SHOWER ROOM with tiled shower cubicle, WC and pedestal sink unit.