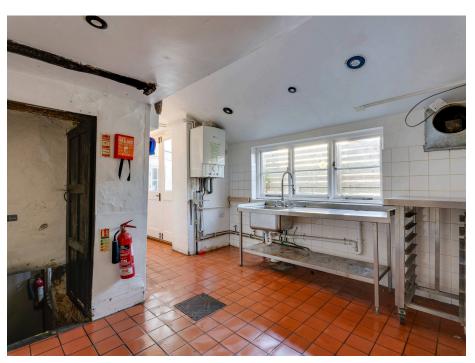

#### INTERIOR

The shop front opens into a seating area with fireplace in turn leading to the COUNTER SERVING AREA with washing facilities and a passageway leads through to the rear of the property with LOBBY providing access to the garden and KITCHEN. A staircase leads to the first floor to the rear of the ground floor premises is a CLOAKROOM WITH WC and wash hand basin..