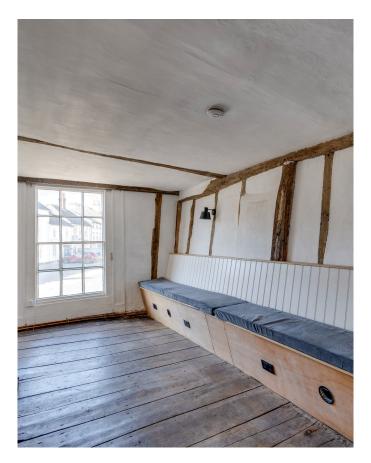

#### INTERIOR

The shop front opens into a seating area with fireplace in turn leading to the COUNTER SERVING AREA with washing facilities and a passageway leads through to the rear of the property with LOBBY providing access to the garden and KITCHEN. A staircase leads to the first floor to the rear of the ground floor premises is a CLOAKROOM WITH WC and wash hand basin..