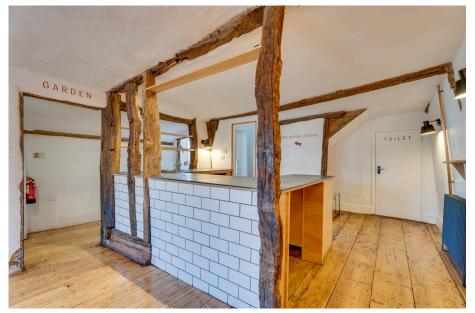

#### INTERIOR

The shop front opens into a seating area with fireplace in turn leading to the COUNTER SERVING AREA with washing facilities and a passageway leads through to the rear of the property with LOBBY providing access to the garden and KITCHEN. A staircase leads to the first floor to the rear of the ground floor premises is a CLOAKROOM WITH WC and wash hand basin..