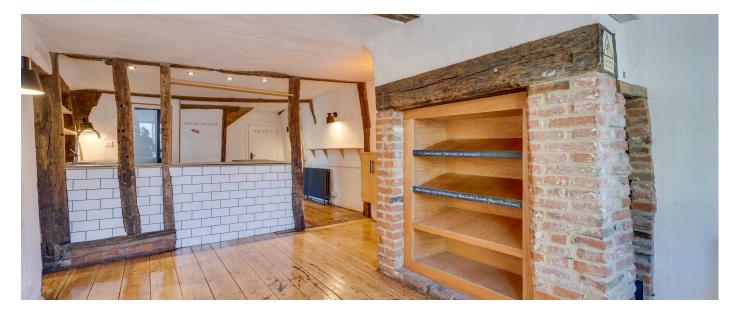

#### INTERIOR

The shop front opens into a seating area with fireplace in turn leading to the COUNTER SERVING AREA with washing facilities and a passageway leads through to the rear of the property with LOBBY providing access to the garden and KITCHEN. A staircase leads to the first floor to the rear of the ground floor premises is a CLOAKROOM WITH WC and wash hand basin..