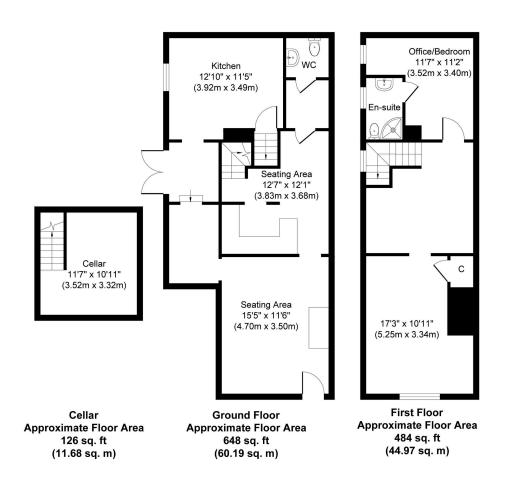

#### INTERIOR

The shop front opens into a seating area with fireplace in turn leading to the COUNTER SERVING AREA with washing facilities and a passageway leads through to the rear of the property with LOBBY providing access to the garden and KITCHEN. A staircase leads to the first floor to the rear of the ground floor premises is a CLOAKROOM WITH WC and wash hand basin..

Off the ground floor kitchen area there is also a door that leads down to a STORAGE CELLAR. The first floor provides two further areas that could be utilised for seating or as rooms for other commercial uses and to the rear a OFFICE/BEDROOM area with en-suite SHOWER ROOM with tiled shower cubicle, WC and pedestal sink unit.

### Floorplan

Whilst every attempt has been made to ensure the accuracy of the floor plan contained here, measurements of doors, windows, rooms and any other items are approximate and no responsibility is taken for any error, omission, or mis-statement. The measurements should not be relied upon for valuation, transaction and/or funding purposes. This plan is for illustrative purposes only and should be used as such by any prospective purchaser or tenant. The services, systems and appliances shown have not been tested and no guarantee as to their operability or efficiency can be given.
Copyright V360 Ltd 2025 | www.houseviz.com