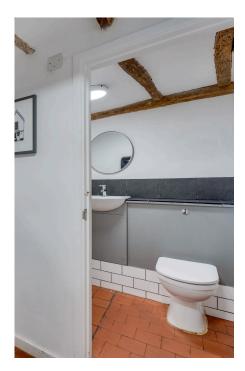

#### INTERIOR

The shop front opens into a seating area with fireplace in turn leading to the COUNTER SERVING AREA with washing facilities and a passageway leads through to the rear of the property with LOBBY providing access to the garden and KITCHEN. A staircase leads to the first floor to the rear of the ground floor premises is a CLOAKROOM WITH WC and wash hand basin..