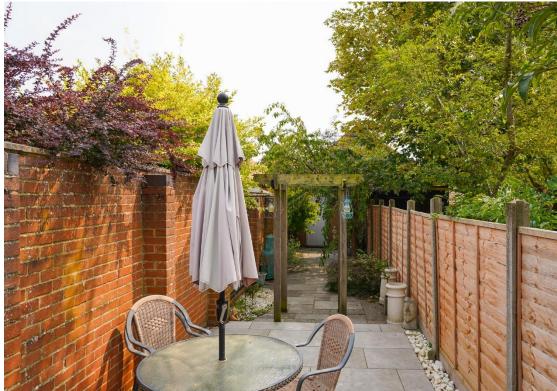

#### Outside

To the rear the garden is an extensive terrace with some areas of mature trees and shrubs, ideal for entertaining. There is also a **GARAGE** to the rear of the property with additional storage and power and light.