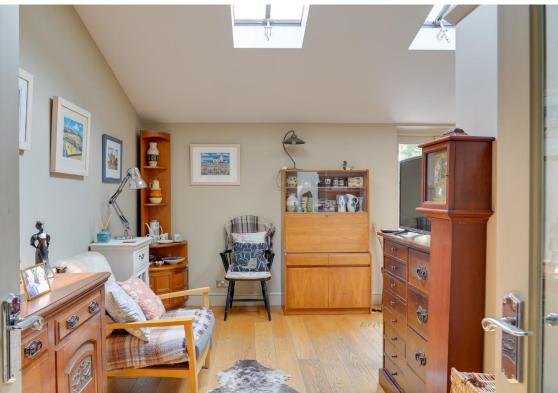

**LIVING ROOM:** With feature brick fire place, wood flooring and stairs to the first floor. Through to:

**FAMILY ROOM:** A lovely bright room with built-in storage/home office and French doors leading out to the terrace.