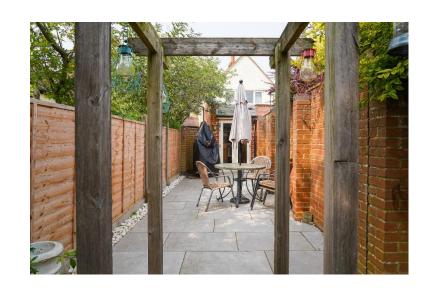

#### Outside

To the rear the garden is an extensive terrace with some areas of mature trees and shrubs, ideal for entertaining. There is also a **GARAGE** to the rear of the property with additional storage and power and light.