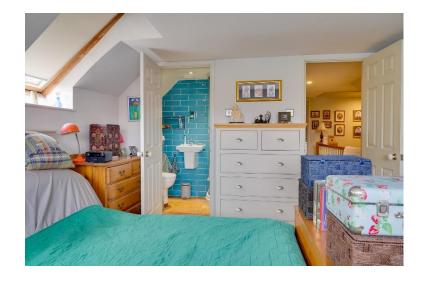

#### First Floor

**BEDROOM 1:** A double room with views to the rear, wood floors and built-in storage cupboards. **En-Suite** comprising WC, wash hand basin and part-tiled corner shower.

**BEDROOM 2:** With views to the front of the property.

**BEDROOM 3/DRESSING ROOM:** With views to the front of the property and built-in storage. Through to:

**FAMILY BATHROOM:** Suite comprising panel bath, shower, WC, wash basin, heated towel rail and part-tiled walls.