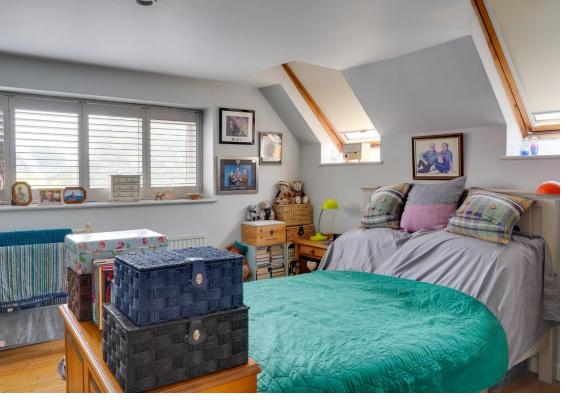

#### First Floor

**BEDROOM 1:** A double room with views to the rear, wood floors and built-in storage cupboards. **En-Suite** comprising WC, wash hand basin and part-tiled corner shower.

**BEDROOM 2:** With views to the front of the property.