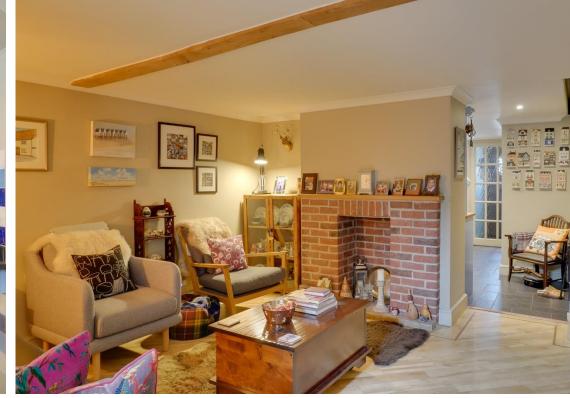

**LIVING ROOM:** With feature brick fire place, wood flooring and stairs to the first floor. Through to:

**FAMILY ROOM:** A lovely bright room with built-in storage/home office and French doors leading out to the terrace.