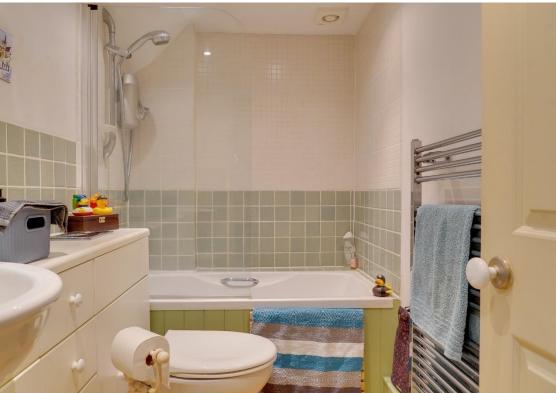

**BEDROOM 3/DRESSING ROOM:** With views to the front of the property and built-in storage. Through to:

**FAMILY BATHROOM:** Suite comprising panel bath, shower, WC, wash basin, heated towel rail and part-tiled walls.