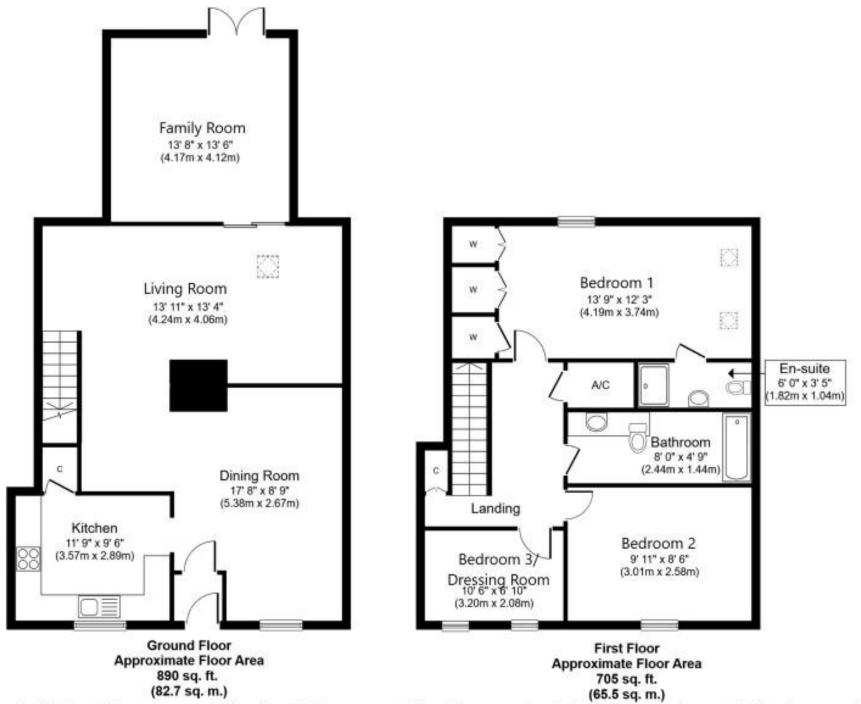

# A three bedroom Grade II Listed property with garden and garage, situated in the highly regarded village of Stoke By Clare, convenient for local amenities.

Entrance into:

**KITCHEN/DINING ROOM:** Located to the front of the property and extensively fitted with a range of wall and base units under granite worktop with Aga cooker, walk-in pantry and space and plumbing for a washing machine, and fridge/freezer. Plenty of space for dining table and chairs. Through to the:

**LIVING ROOM:** With feature brick fire place, wood flooring and stairs to the first floor. Through to:

**FAMILY ROOM:** A lovely bright room with built-in storage/home office and French doors leading out to the terrace.

#### First Floor

**BEDROOM 1:** A double room with views to the rear, wood floors and built-in storage cupboards. **En-Suite** comprising WC, wash hand basin and part-tiled corner shower.

**BEDROOM 2:** With views to the front of the property.

**BEDROOM 3/DRESSING ROOM:** With views to the front of the property and built-in storage. Through to:

**FAMILY BATHROOM:** Suite comprising panel bath, shower, WC, wash basin, heated towel rail and part-tiled walls.

#### Outside

To the rear the garden is an extensive terrace with some areas of mature trees and shrubs, ideal for entertaining. There is also a **GARAGE** to the rear of the property with additional storage and power and light.