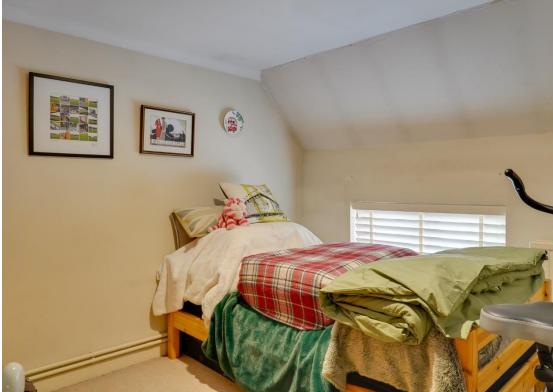

**BEDROOM 3/DRESSING ROOM:** With views to the front of the property and built-in storage. Through to:

**FAMILY BATHROOM:** Suite comprising panel bath, shower, WC, wash basin, heated towel rail and part-tiled walls.