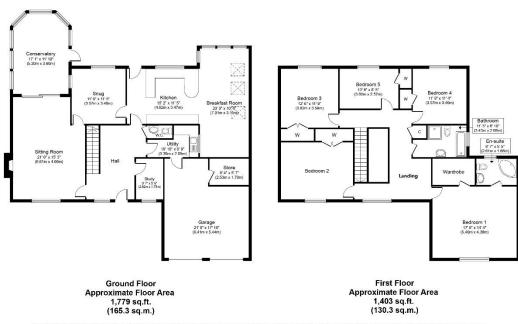

### A substantial detached property on the outskirts of Clare.

Entrance into:

**ENTRANCE HALL** A spacious and welcoming area with stairs rising to the first floor with cupboard under.

**DRAWING ROOM** An impressive double aspect room featuring a woodburning stove and outlook to the front.

**KITCHEN/DINING/LIVING ROOM** The hub of the home this stunning space is extensively fitted with a range of units under quartz worktops with double sink inset. Appliances include integrated fridge/freezer, double oven, four ring electric hob and dishwasher. The breakfast bar leads through to the:

**DINING/LIVING AREA** A lovely light space with large windows overlooking the rear garden.

**SNUG** With outlook to the rear.

**STUDY** With outlook to the front.

**UTILITY ROOM** Fitted with units under worktops with stainless steel sink, plumbing for a washing machine and tumble drier. Door leading to the rear.

**CLOAKROOM** With WC and wash basin.

### First floor

**GALLERIED LANDING** Features an airing cupboard and doors to:

**BEDROOM 1** An impressive double aspect room featuring a dressing room/walk-in wardrobe and En-Suite fitted with a WC, wash basin and spa bath.

**BEDROOM 2** Fitted with a double wardrobe and outlook to the front.

**BEDROOM 3** Fitted with a double wardrobe and outlook to the rear.

**BEDROOM 4** Fitted with a double wardrobe and outlook to the rear.

**BEDROOM 5** Also fitted with a double wardrobe and outlook to the rear.

**BATHROOM** Fitted with a modern white suite comprising a WC, wash basin, panelled bath and tiled shower cubicle and heated towel rail.

**EPC RATING:** D.

**TENURE:** To Let.

withful every attempt has been made to ensure the accuracy of the floor plan contained here, measurements of doors, vindows, nooms and any other terms are approximate and no responsibility is taken for any error, ornsists or mis-statement. The measurements should not be relief up for visualishin, furnaction and/or funding purposes. This plan is for illustrative pass only and should be used as such by any prospedive purchaser or terent.