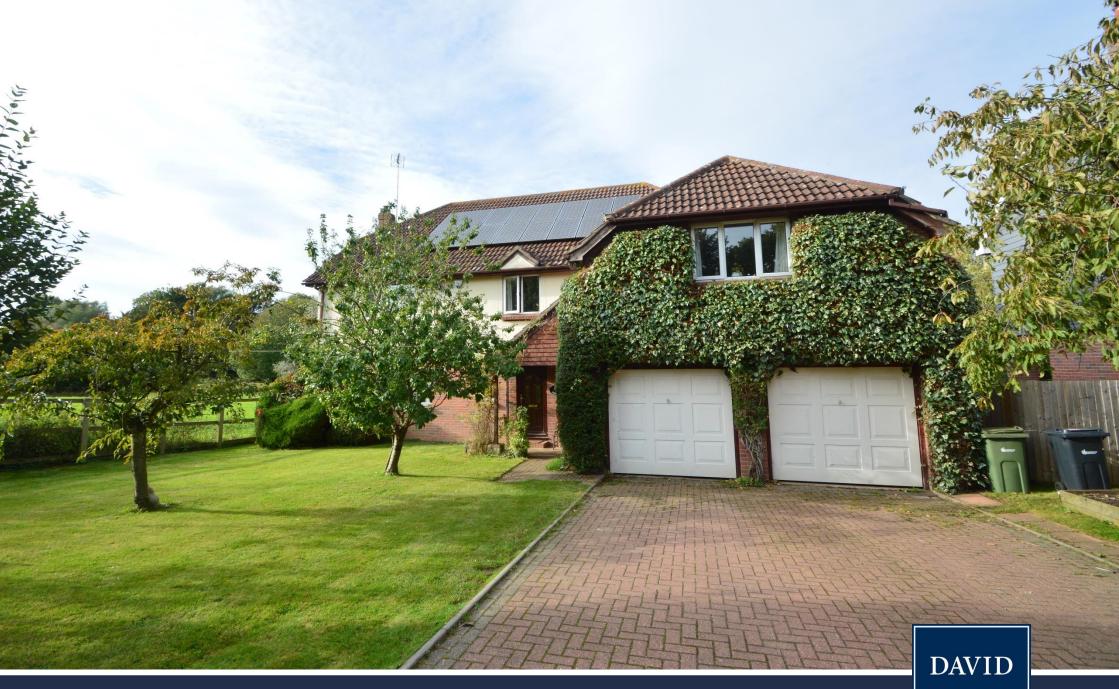

This substantial detached Victorian property is situated on the outskirts of Clare backing onto meadowland. The property offers tastefully presented living accommodation including a particularly impressive kitchen/breakfast/living area and sits within large mature gardens with ample parking, double garage and views to the rear. Available immediately.

#### Outside

The property is situated in a quiet location with five bar gates opening onto a block paved driveway providing parking and turning for several vehicles in turn leading to the **DOUBLE GARAGE** with light and power connected.