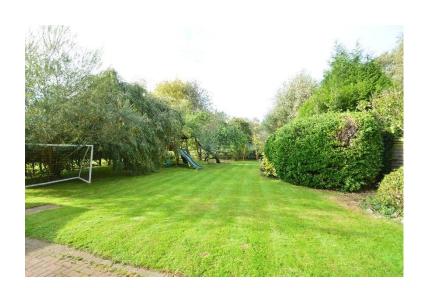

# The Cherries, Ashen Road, Clare, Sudbury, Suffolk CO10 8LG

The front gardens are predominantly lawned with various mature cherry trees, a gated access leads to the rear. The rear gardens are an asset to the property with extensively paved terraces leading down to the lawn interspersed by a variety of mature trees and shrubs backing onto meadowland.