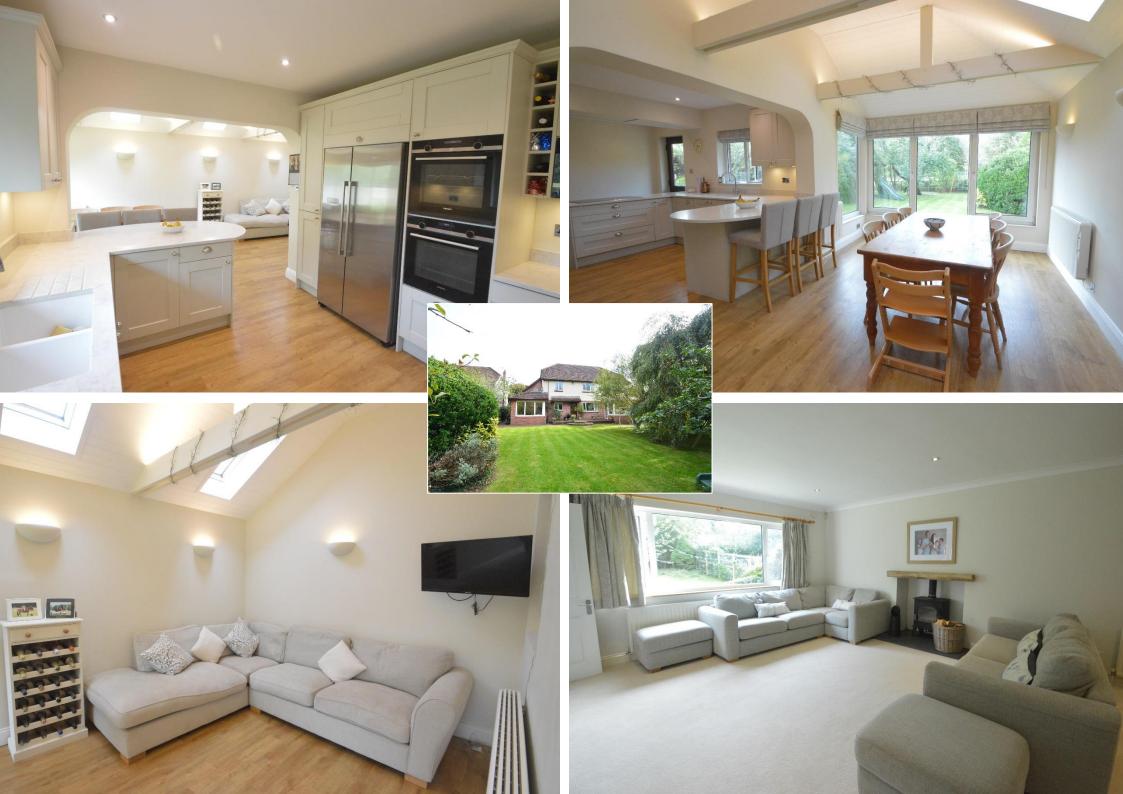

**KITCHEN/DINING/LIVING ROOM** The hub of the home this stunning space is extensively fitted with a range of units under quartz worktops with double sink inset. Appliances include integrated fridge/freezer, double oven, four ring electric hob and dishwasher. The breakfast bar leads through to the:

**DINING/LIVING AREA** A lovely light space with large windows overlooking the rear garden.

**SNUG** With outlook to the rear.

**STUDY** With outlook to the front.

**UTILITY ROOM** Fitted with units under worktops with stainless steel sink, plumbing for a washing machine and tumble drier. Door leading to the rear.