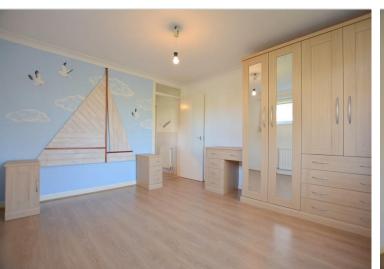

Both bedrooms have fitted wardrobes and the kitchen has a generous range of base and wall units, as well as an inset hob, eye level double oven and space for other free standing white goods. The bathroom has fully tiled walls and is fitted with a vanity wash hand basin, semi-concealed WC and shaped hydro-bath with shower over and side screen.