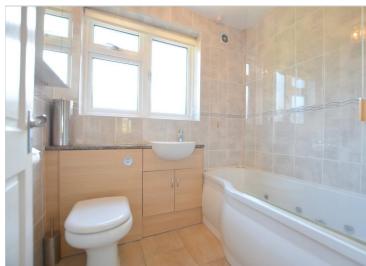

Both bedrooms have fitted wardrobes and the kitchen has a generous range of base and wall units, as well as an inset hob, eye level double oven and space for other free standing white goods. The bathroom has fully tiled walls and is fitted with a vanity wash hand basin, semi-concealed WC and shaped hydro-bath with shower over and side screen.