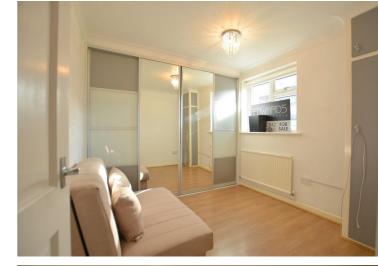

Offered with vacant possession, the apartment is neatly presented throughout and decorated in a neutral palette giving a light and airy feel. Wood effect flooring is laid throughout and the property enjoys views over the surrounding communal grounds.

Both bedrooms have fitted wardrobes and the kitchen has a generous range of base and wall units, as well as an inset hob, eye level double oven and space for other free standing white goods. The bathroom has fully tiled walls and is fitted with a vanity wash hand basin, semi-concealed WC and shaped hydro-bath with shower over and side screen.