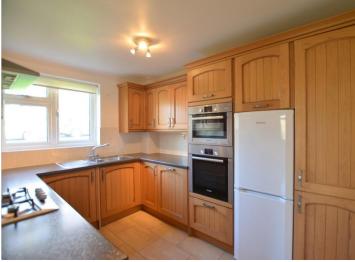

Both bedrooms have fitted wardrobes and the kitchen has a generous range of base and wall units, as well as an inset hob, eye level double oven and space for other free standing white goods. The bathroom has fully tiled walls and is fitted with a vanity wash hand basin, semi-concealed WC and shaped hydro-bath with shower over and side screen.