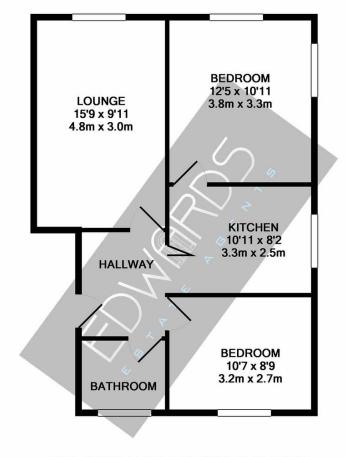

## TOTAL APPROX. FLOOR AREA 564 SQ.FT. (52.4 SQ.M.)

Whilst every attempt has been made to ensure the accuracy of the floor plan contained here, measurements of doors, windows, rooms and any other items are approximate and no responsibility is taken for any error, omission, or mis-statement. This plan is for illustrative purposes only and should be used as such by any prospective purchaser. The services, systems and appliances shown have not been tested and no guarantee as to their operability or efficiency can be given

Made with Metropix ©2019