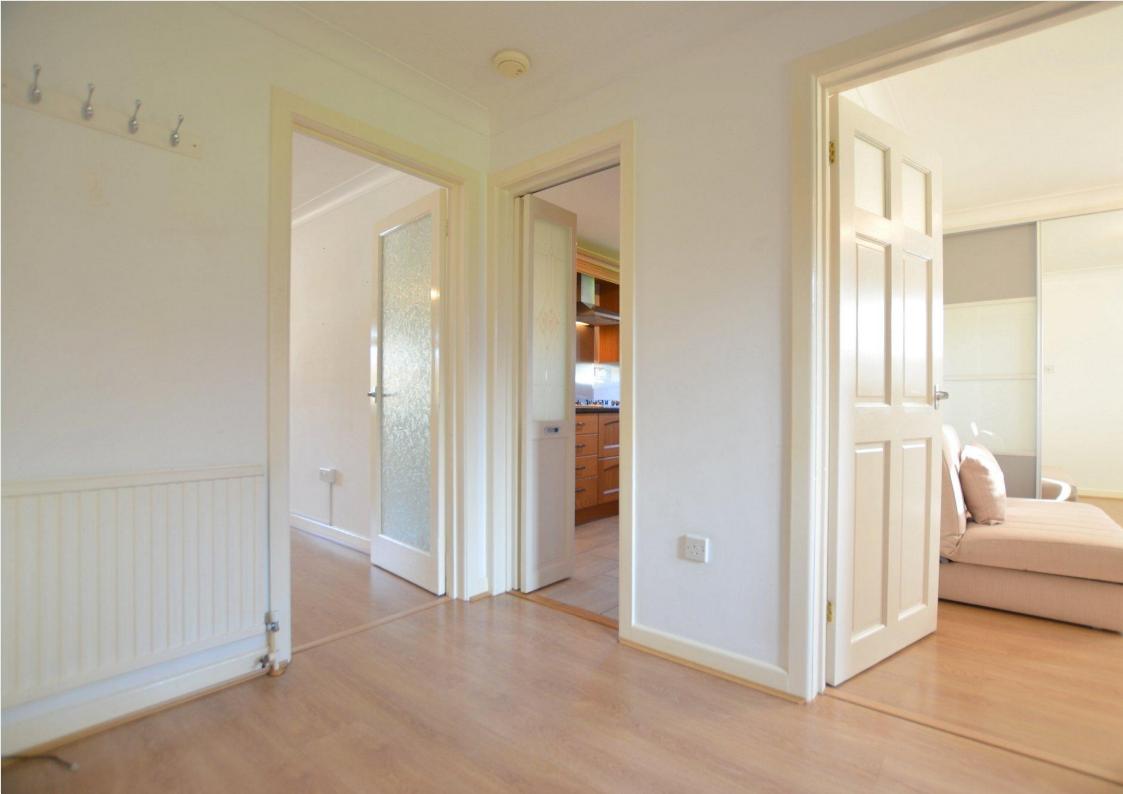

Offered with vacant possession, the apartment is neatly presented throughout and decorated in a neutral palette giving a light and airy feel. Wood effect flooring is laid throughout and the property enjoys views over the surrounding communal grounds.

Both bedrooms have fitted wardrobes and the kitchen has a generous range of base and wall units, as well as an inset hob, eye level double oven and space for other free standing white goods. The bathroom has fully tiled walls and is fitted with a vanity wash hand basin, semi-concealed WC and shaped hydro-bath with shower over and side screen.