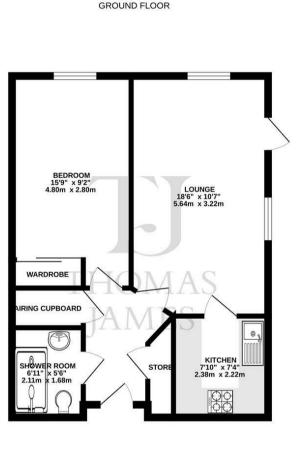

# Apartment 2, Manor Lodge, Ruddington, NG11 6DU

Welcome to Manor Lodge - 'Churchill Living' in the picturesque Manor Park, Ruddington!

This charming apartment boasts a cosy reception room, perfect for relaxing or entertaining guests. With one spacious bedroom and a well-appointed bathroom, this property offers comfort and convenience in one package. This Apartment to include Curtains, carpets and Light fittings, with solar panels of the roof.