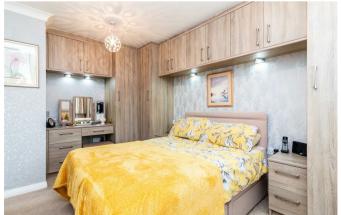

#### **ACCOMMODATION**

The entrance door at the front of the property opens to the entrance hall.

From the entrance hall, doors give access to the first bedroom, which is fitted with an extensive range of furniture including wardrobes, drawers, top boxes and a dressing table area, plus a further bedroom, the recently refitted bathroom, and the open plan living/dining room.