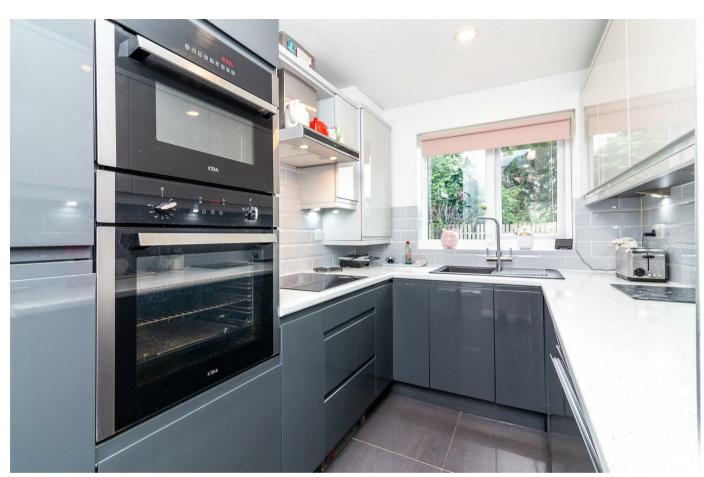

The open plan living/dining room has a feature fireplace, a sliding patio door opening to the rear, and a door into the kitchen.

Recently refitted with a range of gloss fronted wall, drawer and base units, this modern kitchen also has a composite sink with an instant hot water tap, and integrated appliances including an electric oven, a microwave, a washing machine, a slimline dishwasher, and a fridge/freezer.