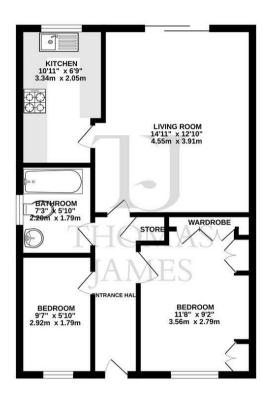

#### **ACCOMMODATION**

The entrance door at the front of the property opens to the entrance hall.

From the entrance hall, doors give access to the first bedroom, which is fitted with an extensive range of furniture including wardrobes, drawers, top boxes and a dressing table area, plus a further bedroom, the recently refitted bathroom, and the open plan living/dining room.

The open plan living/dining room has a feature fireplace, a sliding patio door opening to the rear, and a door into the kitchen.

Recently refitted with a range of gloss fronted wall, drawer and base units, this modern kitchen also has a composite sink with an instant hot water tap, and integrated appliances including an electric oven, a microwave, a washing machine, a slimline dishwasher, and a fridge/freezer.

#### **OUTSIDE**

The property has its own driveway and carport, providing off road parking.

The development has well maintained communal gardens, including lawns and patio seating areas, along with a communal parking area.

GROUND FLOOR 518 sq.ft. (48.2 sq.m.) approx.

TOTAL FLOOR AREA: 518 sq.ft. (48.2 sq.m.) approx.

What every attempt has been made to ensure the accuracy of the floorpian contained here, measurement of the contract of the