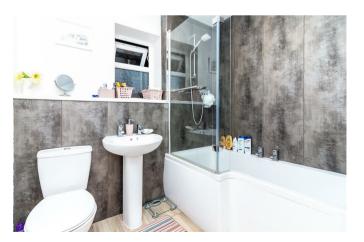

#### **ACCOMMODATION**

The entrance door at the front of the property opens to the entrance hall.

From the entrance hall, doors give access to the first bedroom, which is fitted with an extensive range of furniture including wardrobes, drawers, top boxes and a dressing table area, plus a further bedroom, the recently refitted bathroom, and the open plan living/dining room.

The open plan living/dining room has a feature fireplace, a sliding patio door opening to the rear, and a door into the kitchen.

Recently refitted with a range of gloss fronted wall, drawer and base units, this modern kitchen also has a composite sink with an instant hot water tap, and integrated appliances including an electric oven, a microwave, a washing machine, a slimline dishwasher, and a fridge/freezer.