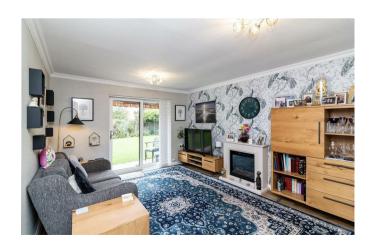

The open plan living/dining room has a feature fireplace, a sliding patio door opening to the rear, and a door into the kitchen.

Recently refitted with a range of gloss fronted wall, drawer and base units, this modern kitchen also has a composite sink with an instant hot water tap, and integrated appliances including an electric oven, a microwave, a washing machine, a slimline dishwasher, and a fridge/freezer.