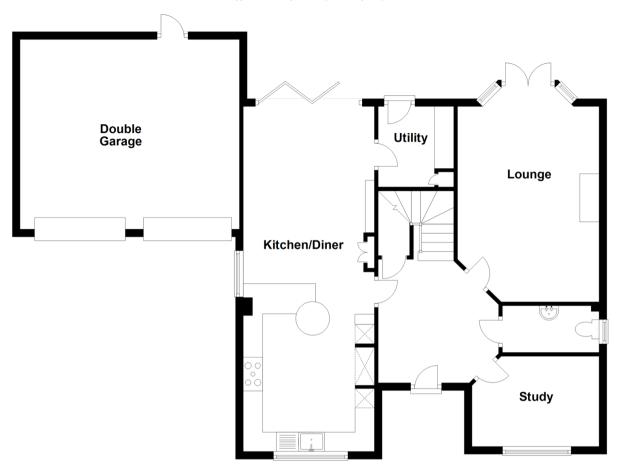

#### Ground Floor

Approx. 107.0 sq. metres (1151.9 sq. feet)

### **GROUND FLOOR**

**Entrance Hall**: 9'7 x 9'6 (2.92m x 2.90m)

Cloakroom

**Lounge**: 19'2 x 11'8 (5.85m x 3.56m) **Kitchen/diner**: 28'9 x 10'9 (8.77m x

3.28m)

**Study**: 8'6 x 6'8 (2.59m x 2.03m) **Utility Room**: 6'5 x 6'0 (1.96m x 1.83m)

#### **OUTSIDE**

**Front & Rear Gardens** 

**Large Driveway** 

**Double Garage**:  $18'0 \times 18'0 (5.49 \text{m} \times 18) \times 18'0$ 

5.49m)