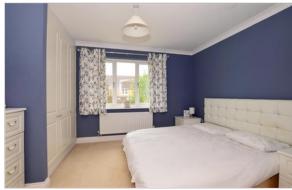

### **FIRST FLOOR**

**Landing**: 12'3 x 10'2 (3.74m x 3.10m) **Bedroom 1**: 12'2 x 11'2 up to fitted

wardrobes (3.71m x 3.41m)

**En-Suite Shower Room** 

**Bedroom 2**: 12'3 x 12'1 (3.74m x 3.69m)

**En-Suite Shower Room** 

**Bedroom 3**: 10'8 x 10'7 (3.25m x 3.23m) **Bedroom 4**: 10'3 x 7'9 (3.13m x 2.36m) **Bedroom 5**: 9'2 x 6'8 (2.80m x 2.03m)

**Family Bathroom** 