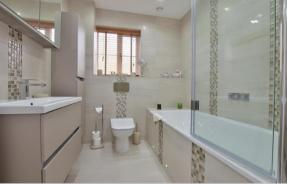

### **FIRST FLOOR**

**Landing**: 12'3 x 10'2 (3.74m x 3.10m) **Bedroom 1**: 12'2 x 11'2 up to fitted

wardrobes (3.71m x 3.41m)

**En-Suite Shower Room** 

**Bedroom 2**: 12'3 x 12'1 (3.74m x 3.69m)

**En-Suite Shower Room** 

**Bedroom 3**: 10'8 x 10'7 (3.25m x 3.23m) **Bedroom 4**: 10'3 x 7'9 (3.13m x 2.36m) **Bedroom 5**: 9'2 x 6'8 (2.80m x 2.03m)

**Family Bathroom** 