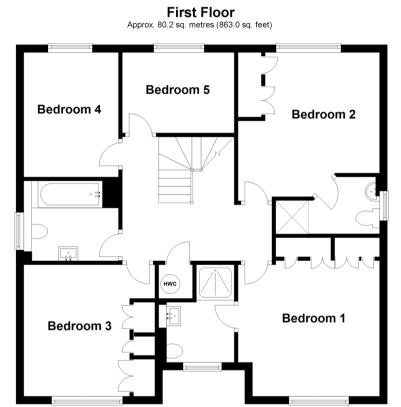

### **FIRST FLOOR**

**Landing**: 12'3 x 10'2 (3.74m x 3.10m) **Bedroom 1**: 12'2 x 11'2 up to fitted

wardrobes (3.71m x 3.41m)

**En-Suite Shower Room** 

**Bedroom 2**: 12'3 x 12'1 (3.74m x 3.69m)

**En-Suite Shower Room** 

**Bedroom 3**: 10'8 x 10'7 (3.25m x 3.23m) **Bedroom 4**: 10'3 x 7'9 (3.13m x 2.36m) **Bedroom 5**: 9'2 x 6'8 (2.80m x 2.03m)

**Family Bathroom** 