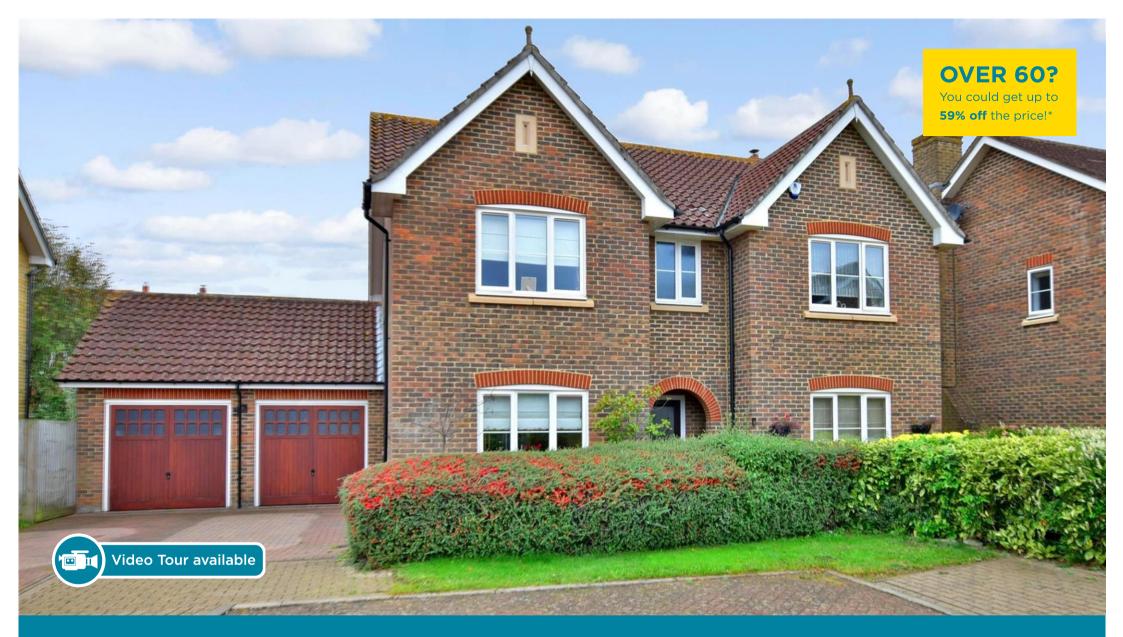

Price £800,000 Freehold

5x 🕮 3x 🚅 3x 🕮

Alfriston Grove, Kings Hill, West Malling, Kent, ME19

#### **OUTSIDE**

**Front & Rear Gardens** 

**Large Driveway** 

**Double Garage**:  $18'0 \times 18'0 (5.49 \text{m} \times 18) \times 18'0$ 

5.49m)

# **Main features**

- A substantial and imposing detached family home
- **5** excellent bedrooms with three bathrooms
- Feature fitted kitchen with bi-fold doors
- Outstanding low maintenance gardens
- Double garage & large driveway