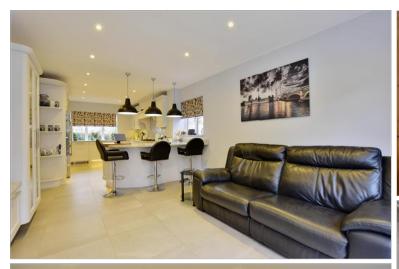

### **GROUND FLOOR**

**Entrance Hall**: 9'7 x 9'6 (2.92m x 2.90m)

Cloakroom

**Lounge**: 19'2 x 11'8 (5.85m x 3.56m) **Kitchen/diner**: 28'9 x 10'9 (8.77m x

3.28m)

**Study**: 8'6 x 6'8 (2.59m x 2.03m) **Utility Room**: 6'5 x 6'0 (1.96m x 1.83m)

# **Main features**

- A substantial and imposing detached family home
- **5** excellent bedrooms with three bathrooms
- Feature fitted kitchen with bi-fold doors
- Outstanding low maintenance gardens
- Double garage & large driveway