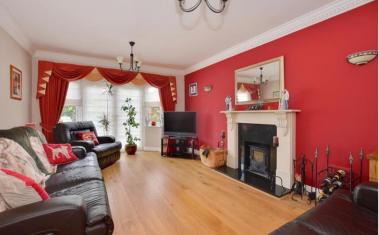

### **GROUND FLOOR**

**Entrance Hall**: 9'7 x 9'6 (2.92m x 2.90m)

Cloakroom

**Lounge**: 19'2 x 11'8 (5.85m x 3.56m) **Kitchen/diner**: 28'9 x 10'9 (8.77m x

3.28m)

**Study**: 8'6 x 6'8 (2.59m x 2.03m) **Utility Room**: 6'5 x 6'0 (1.96m x 1.83m)