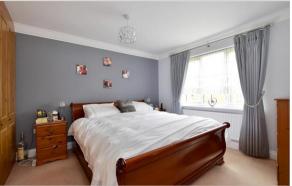

### **FIRST FLOOR**

**Landing**: 12'3 x 10'2 (3.74m x 3.10m) **Bedroom 1**: 12'2 x 11'2 up to fitted

wardrobes (3.71m x 3.41m)

**En-Suite Shower Room** 

**Bedroom 2**: 12'3 x 12'1 (3.74m x 3.69m)

**En-Suite Shower Room** 

**Bedroom 3**: 10'8 x 10'7 (3.25m x 3.23m) **Bedroom 4**: 10'3 x 7'9 (3.13m x 2.36m) **Bedroom 5**: 9'2 x 6'8 (2.80m x 2.03m)

**Family Bathroom** 