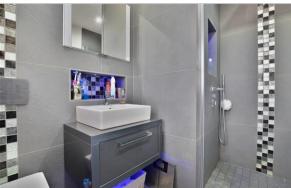

### **FIRST FLOOR**

**Landing**: 12'3 x 10'2 (3.74m x 3.10m) **Bedroom 1**: 12'2 x 11'2 up to fitted

wardrobes (3.71m x 3.41m)

**En-Suite Shower Room** 

**Bedroom 2**: 12'3 x 12'1 (3.74m x 3.69m)

**En-Suite Shower Room** 

**Bedroom 3**: 10'8 x 10'7 (3.25m x 3.23m) **Bedroom 4**: 10'3 x 7'9 (3.13m x 2.36m) **Bedroom 5**: 9'2 x 6'8 (2.80m x 2.03m)

**Family Bathroom** 