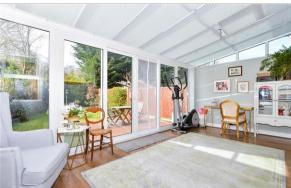

## **GROUND FLOOR**

**Entrance Hall** 

Lounge: 14'4 x 11'11 (4.37m x 3.63m) Kitchen/Diner: 20'5 x 9'11 (6.23m x 3.02m)

Conservatory Area: 18'6 x 9'7 (5.64m x

2.92m)