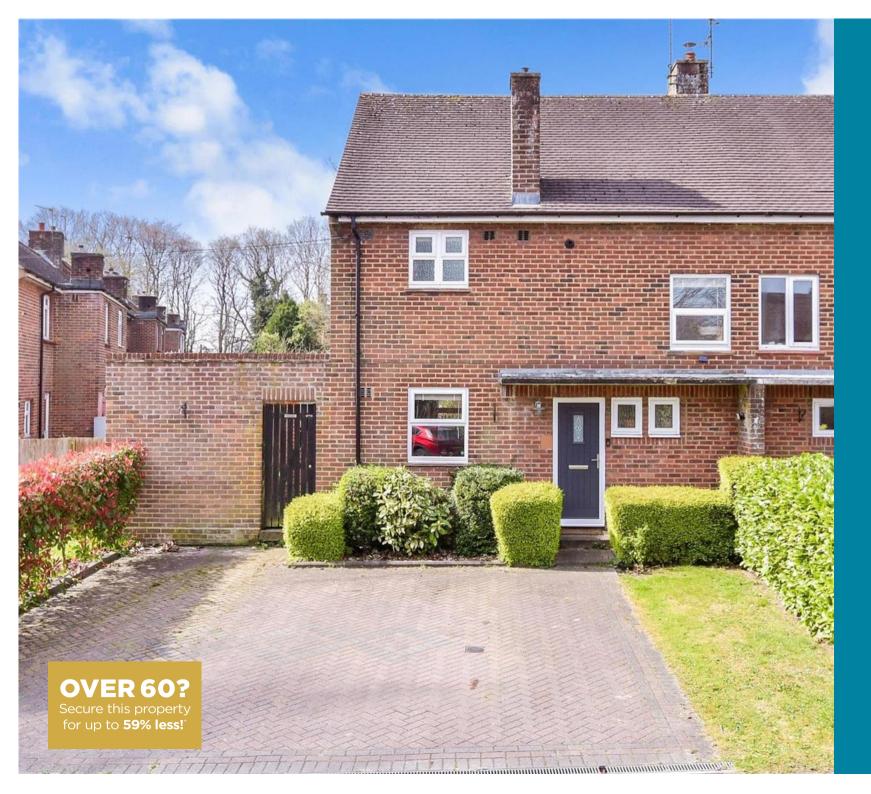

**Guide Price** £335,000

**Freehold** 

2x 🕮 1x 🚅 2x 🕮

Javelin Road, West Malling, Kent, ME19

## **OUTSIDE**

Front & Rear Gardens
Double Driveway

- Improved semi-detached house with double bedrooms
- Light, bright and airy accommodation that must be viewed
- Multi vehicle brick bloc driveway
- Delightful sunny aspect rear garden
- Chain free with vacant possession