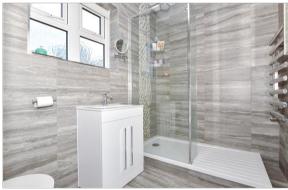

## FIRST FLOOR

Landing

Bedroom 1: 14'1 x 11'0 (4.30m x 3.36m) Bedroom 2: 11'2 x 9'8 (3.41m x 2.95m)

Shower Room