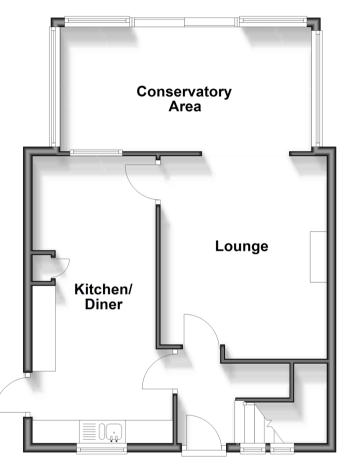

# **Ground Floor**

Approx. 57.6 sq. metres (620.2 sq. feet)

First Floor
Approx. 39.7 sq. metres (427.4 sq. feet)

## **GROUND FLOOR**

**Entrance Hall** 

Lounge: 14'4 x 11'11 (4.37m x 3.63m) Kitchen/Diner: 20'5 x 9'11 (6.23m x 3.02m)

Conservatory Area: 18'6 x 9'7 (5.64m x

2.92m)