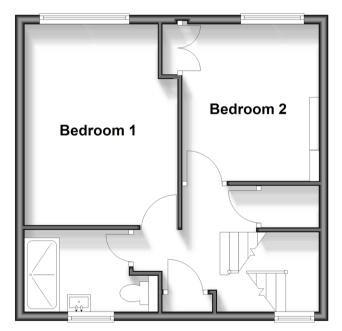

# **Ground Floor**

Approx. 57.6 sq. metres (620.2 sq. feet)

First Floor
Approx. 39.7 sq. metres (427.4 sq. feet)

## FIRST FLOOR

Landing

Bedroom 1: 14'1 x 11'0 (4.30m x 3.36m) Bedroom 2: 11'2 x 9'8 (3.41m x 2.95m)

Shower Room