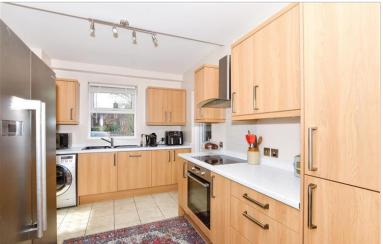

## **GROUND FLOOR**

**Entrance Hall** 

Lounge: 14'4 x 11'11 (4.37m x 3.63m) Kitchen/Diner: 20'5 x 9'11 (6.23m x 3.02m)

Conservatory Area: 18'6 x 9'7 (5.64m x

2.92m)