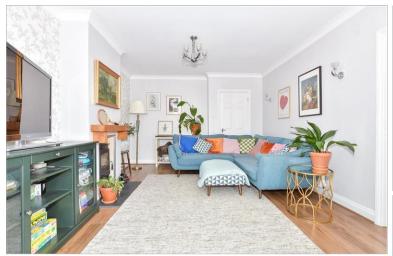

## **GROUND FLOOR**

**Entrance Hall** 

Lounge: 14'4 x 11'11 (4.37m x 3.63m) Kitchen/Diner: 20'5 x 9'11 (6.23m x 3.02m)

Conservatory Area: 18'6 x 9'7 (5.64m x

2.92m)